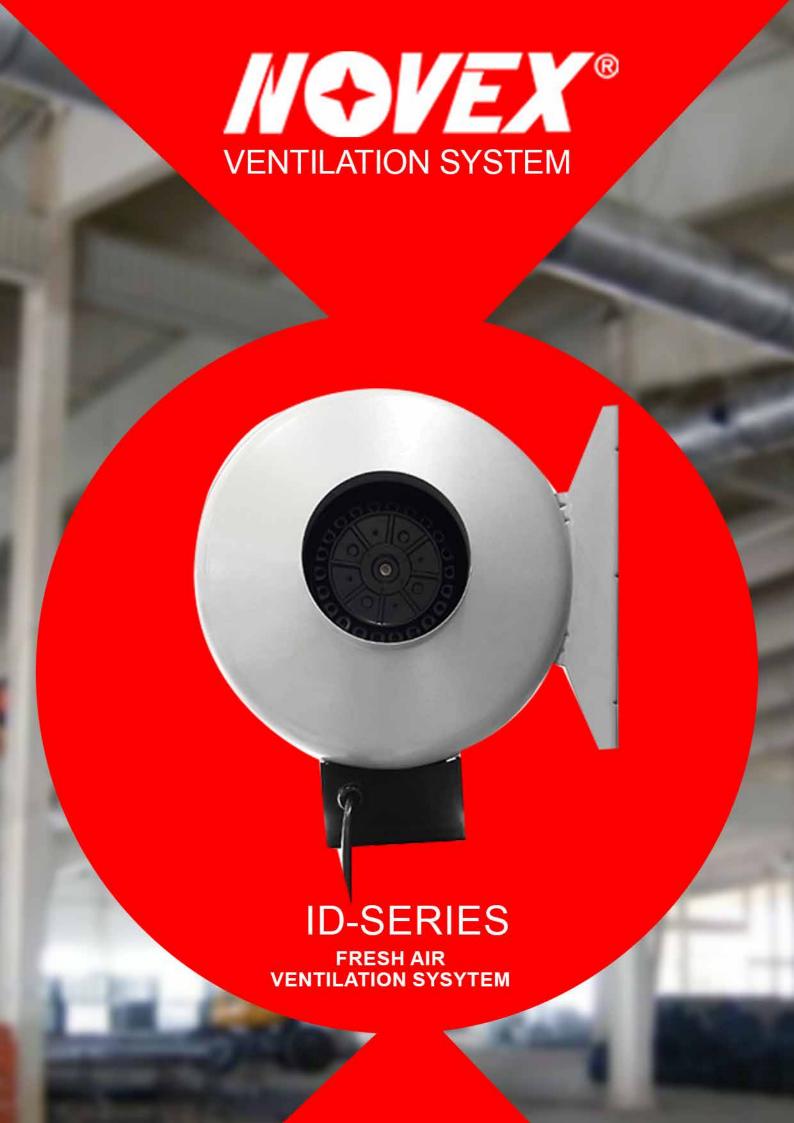

EXPERT VENTILATION SYSTEM

**BC-SERIES** 

FRESH AIR
VENTILATION SYSTEM

**Smart Water Solution** 