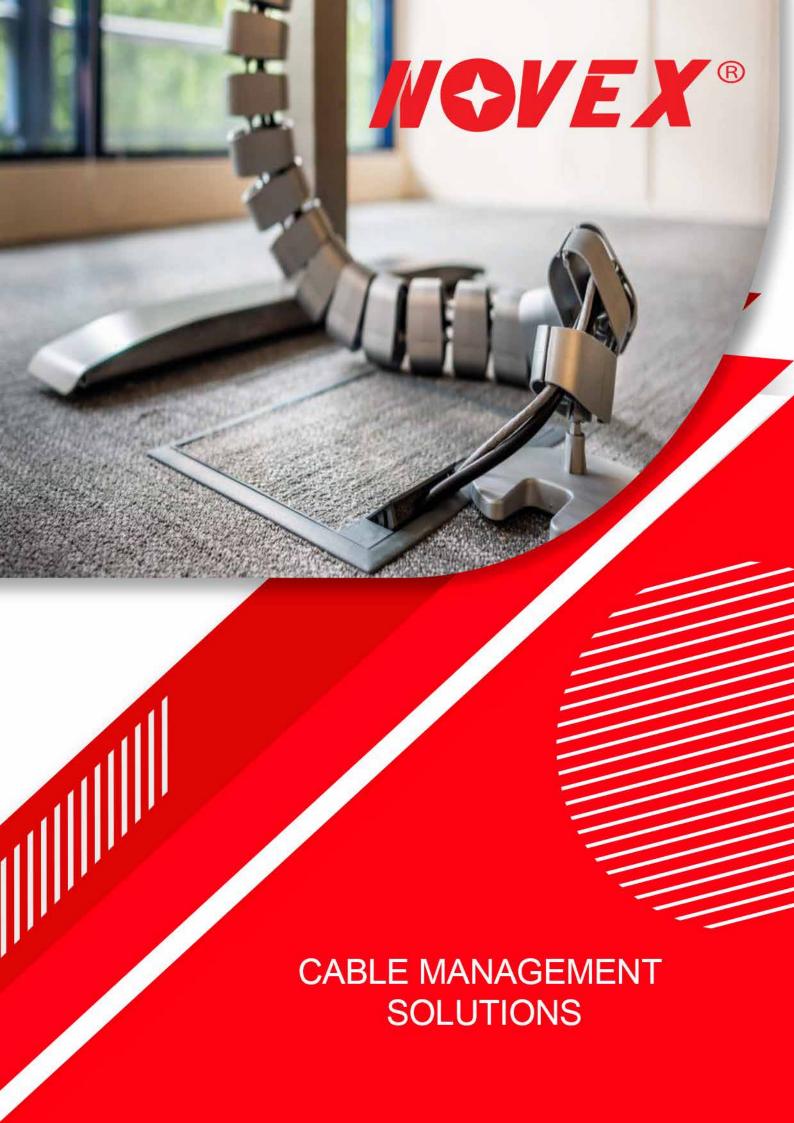

## **Protect Your Home and Family**

NOVEX®

POP UP SOLUTION

# **SOFT POP-U**

High Quality and Safe

The floor box can pop up slowly in 45 degrees with damped spring structure