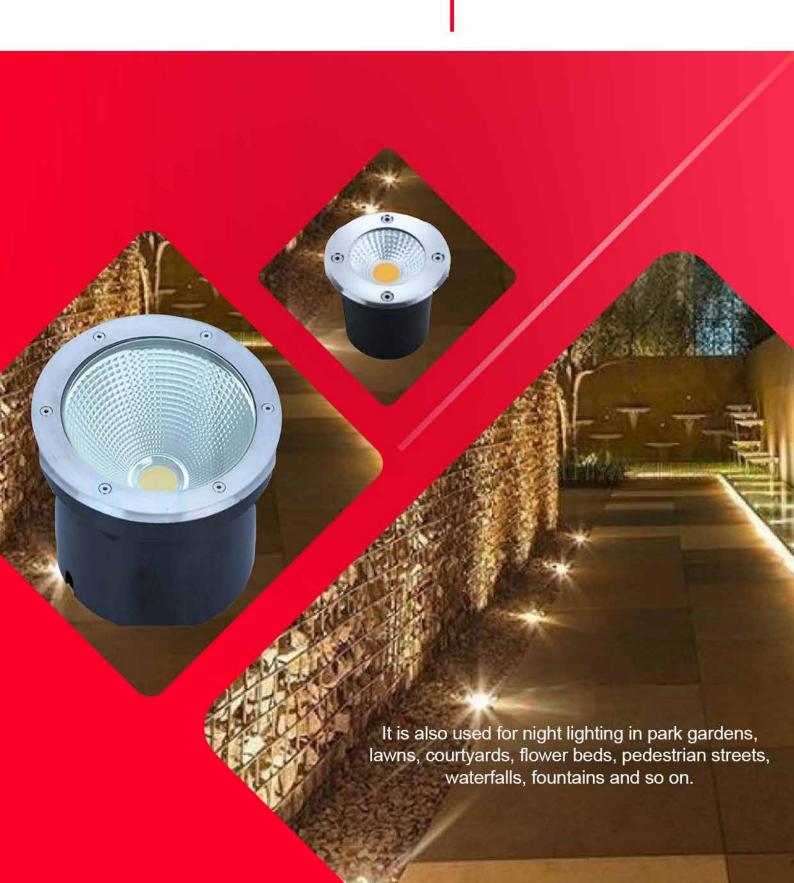

### **UNDERGROUND LIGHT**

This type of lighting is often used to provide light to areas for security, vehicle and pedestrian use, and building wall washing as well as for spaces used for sports activities and other large areas in need of general outdoor illumination.