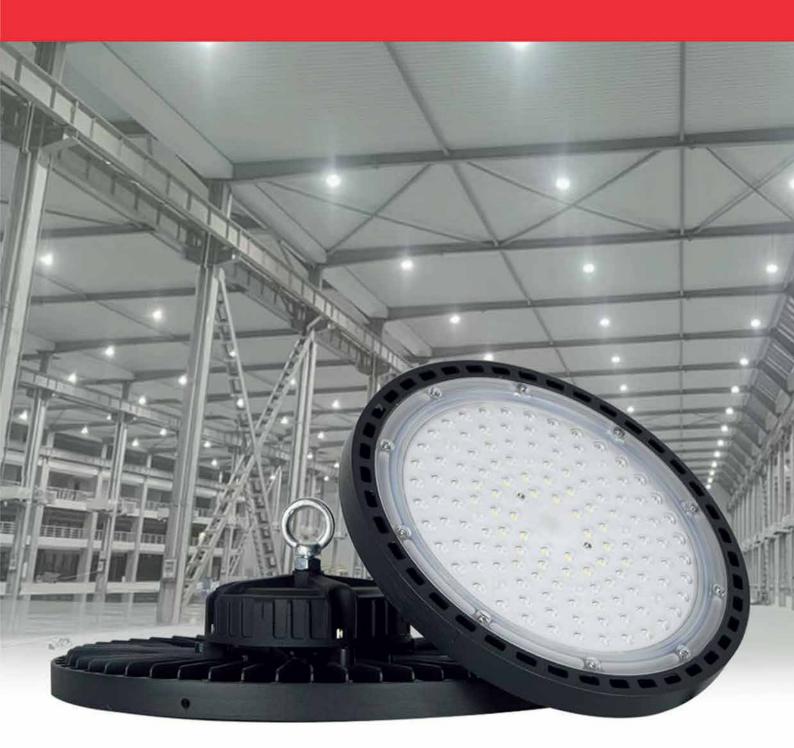

TOP BRANDS AT ONE STOP

HOVEX BURAGE SICAVIL / ZILCO

# MOYEX®

# PP-R & PEX SYSTEM

INNOVATIVE
TECHNOLOGY

MAX POWER PIPING
SOLUTIONS

FROM WORLDWIDE TO
NOXEX PP-R &
PEX SYSTEM









# Better Light Better Life





# LED T8 LAMP'S



Comfortable Light Universal-Fit Compatibility
A Led Tube for Every Application







The principal use of the microwave sensor is for protection of wide, open spaces. With its long range and wide volumetric pattern it can be used to great effect in warehouses, halls and galleries.

# NOVEX®

# **SURFACE PANEL LIGHT**



Appropriate lights not only improve aesthetics but also promote clarity of vision

# NOVEX®

# TRACK LIGHT





# **UFO LED HIGH BAY LIGHT**



Better lighting for bigger profit













### **UNDERGROUND LIGHT**





This type of lighting is often used to provide light to areas for security, vehicle and pedestrian use, and building wall washing as well as for spaces used for sports activities and other large areas in need of general outdoor illumination.





# WATER & IP65 DUST RESISTANT

the fixture's IP65 rated enclosure and stainless steel clamps make it perfectly suitable for in and outdoor environments.

IP65
RATING

NOVEX





Self-Contained Led Emergency Lighting



# NOVEX®



**Electrical Wiring Accessories** 





The future belongs to the competent. Get good. Get better and be the best.

# **TORONTO**™

### Always Find the Best for You

Be it stylish with matt white, mat silver, elegant gold, The Jazz range exud