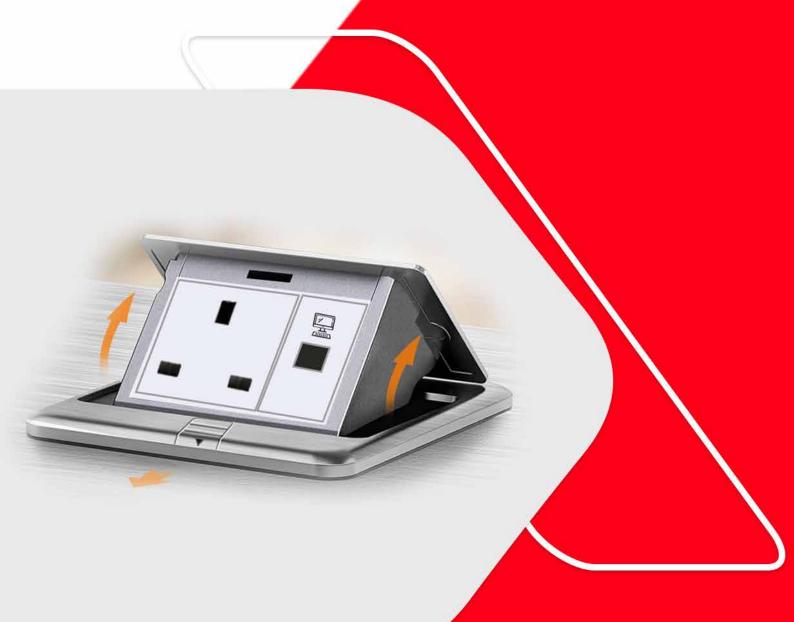

## **Protect Your Home and Family**

NOVEX®

POP UP SOLUTION

# **SOFT POP-U**

High Quality and Safe

The floor box can pop up slowly in 45 degrees with damped spring structure