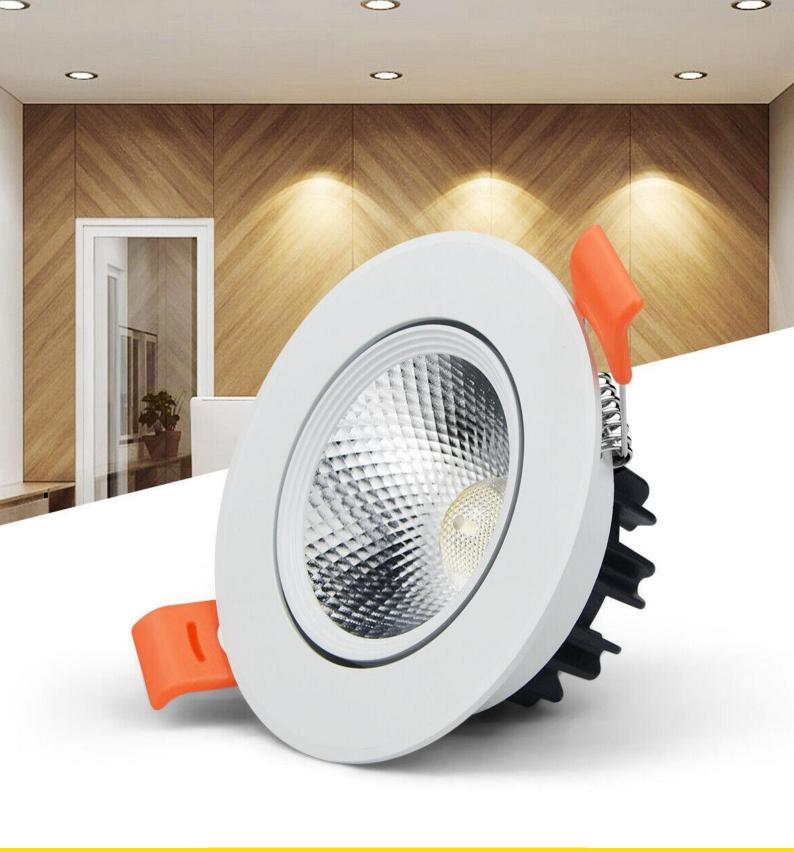

# **SURFACE PANEL LIGHT**

Appropriate lights not only improve aesthetics but also promote clarity of vision