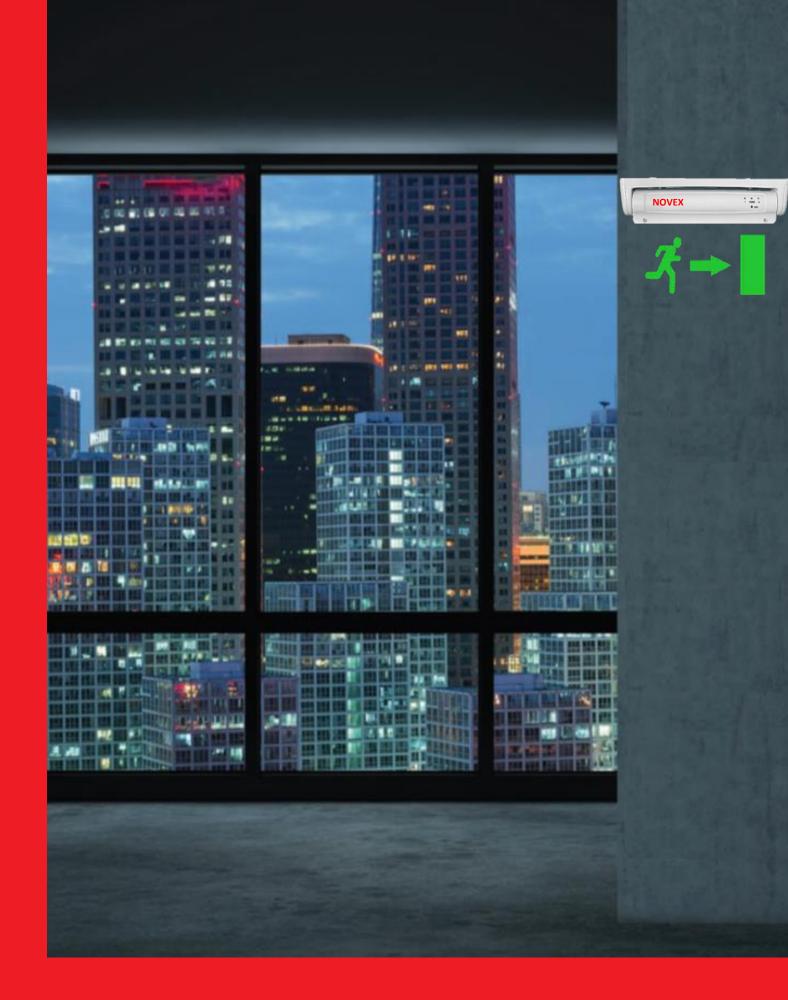

# WATER & IP65 DUST RESISTANT

the fixture's IP65 rated enclosure and stainless steel clamps make it perfectly suitable for in and outdoor environments.

IP65
RATING

NOVEX

Self-Contained Led Emergency Lighting