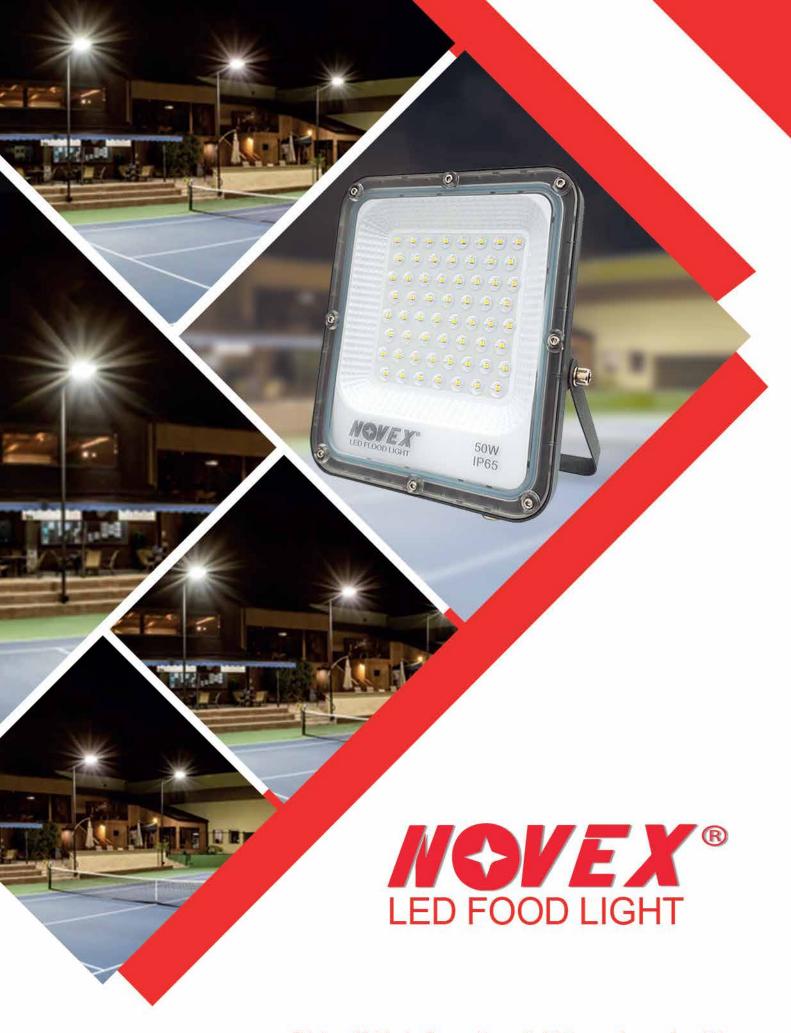

TOP BRANDS AT ONE STOP

HOVEX BURAGE SICAVIL / ZILCO

# MOYEX®

# PP-R & PEX SYSTEM

INNOVATIVE
TECHNOLOGY

MAX POWER PIPING
SOLUTIONS

FROM WORLDWIDE TO
NOXEX PP-R &
PEX SYSTEM









# Better Light Better Life





# LED T8 LAMP'S



Comfortable Light Universal-Fit Compatibility
A Led Tube for Every Application







The principal use of the microwave sensor is for protection of wide, open spaces. With its long range and wide volumetric pattern it can be used to great effect in warehouses, halls and galleries.

# NOVEX®

# **SURFACE PANEL LIGHT**



Appropriate lights not only improve aesthetics but also promote clarity of vision

# NOVEX®

# TRACK LIGHT





# **UFO LED HIGH BAY LIGHT**



Better lighting for bigger profit













### **UNDERGROUND LIGHT**





This type of lighting is often used to provide light to areas for security, vehicle and pedestrian use, and building wall washing as well as for spaces used for sports activities and other large areas in need of general outdoor illumination.





# WATER & IP65 DUST RESISTANT

the fixture's IP65 rated enclosure and stainless steel clamps make it perfectly suitable for in and outdoor environments.

IP65
RATING

NOVEX





Self-Contained Led Emergency Lighting



# NOVEX®



**Electrical Wiring Accessories** 





The future belongs to the competent. Get good. Get better and be the best.

# **TORONTO**™

### Always Find the Best for You

Be it stylish with matt white, mat silver, elegant gold, The Jazz range exudes alluring elegance and uncompromised simplicity – like always.



WHITE



*