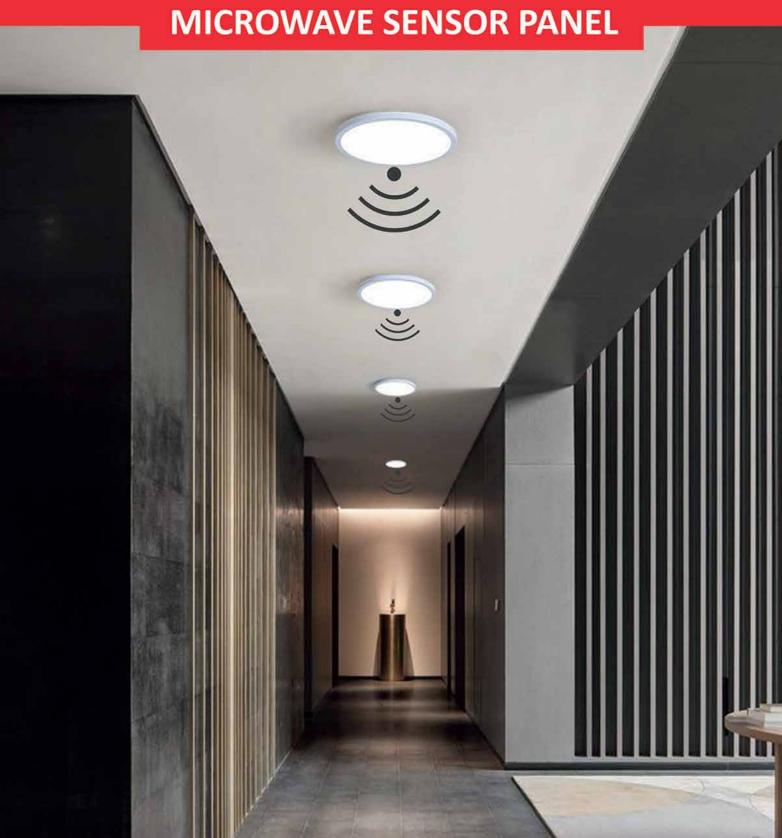

# LED T8 LAMP'S

Comfortable Light Universal-Fit Compatibility
A Led Tube for Every Application

The principal use of the microwave sensor is for protection of wide, open spaces. With its long range and wide volumetric pattern it can be used to great effect in warehouses, halls and galleries.