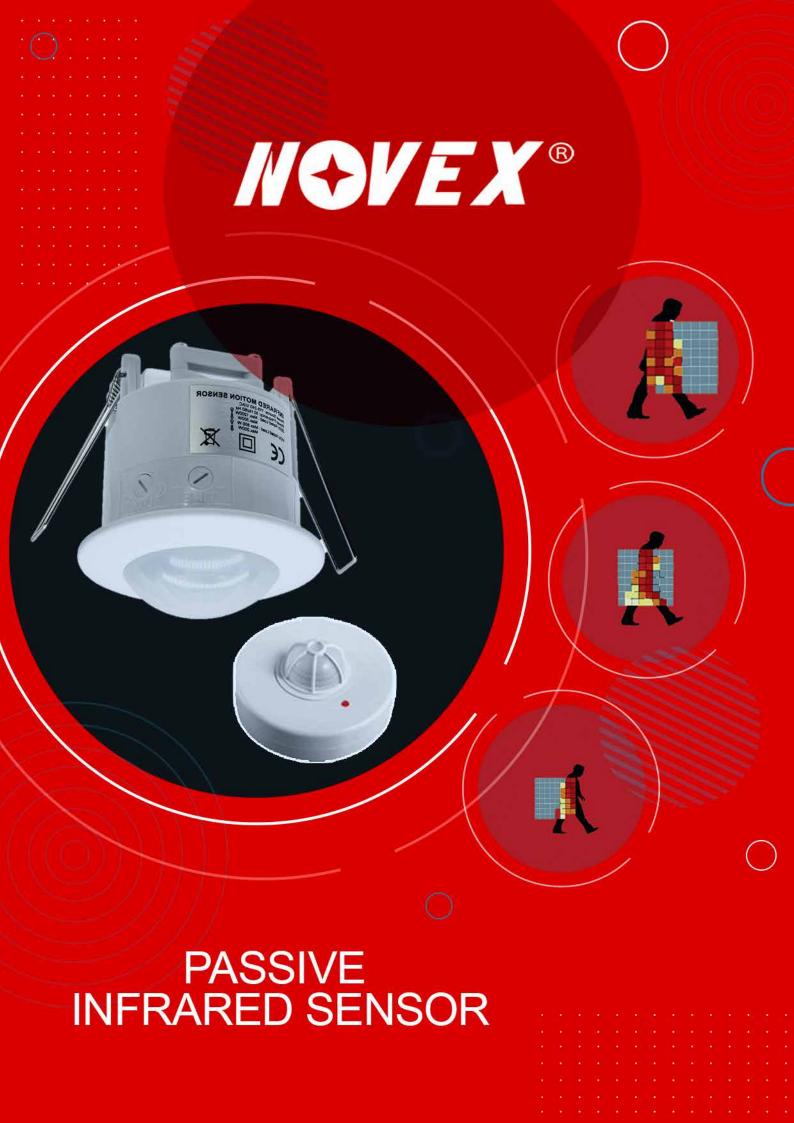

# LED T8 LAMP'S

Comfortable Light Universal-Fit Compatibility
A Led Tube for Every Application

The principal use of the microwave sensor is for protection of wide, open spaces. With its long range and wide volumetric pattern it can be used to great effect in warehouses, halls and galleries.