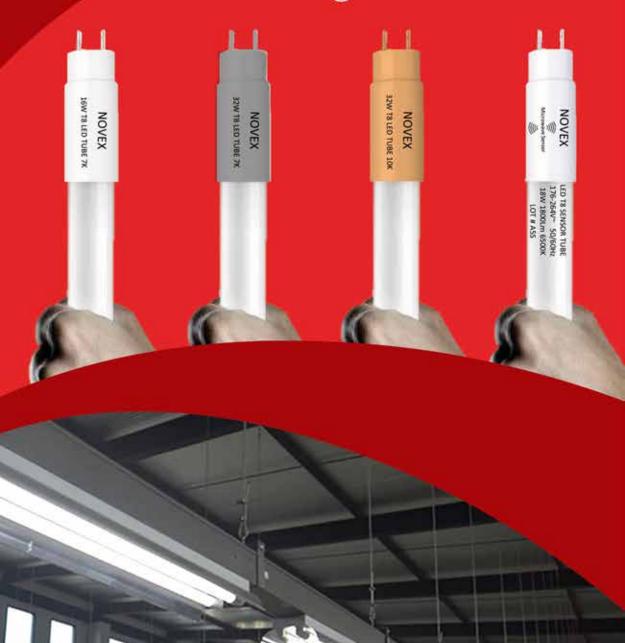

# LED T8 LAMP'S

Comfortable Light Universal-Fit Compatibility
A Led Tube for Every Application

The principal use of the microwave sensor is for protection of wide, open spaces. With its long range and wide volumetric pattern it can be used to great effect in warehouses, halls and galleries.