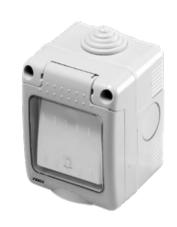

# WATER & IP65 DUST RESISTANT

the fixture's IP65 rated enclosure and stainless steel clamps make it perfectly suitable for in and outdoor environments.

IP65
RATING

NOVEX

Self-Contained Led Emergency Lighting

# **IP68 WATERPROOF CONNECTOR**

Safety and Atability, Quality Assurance

SWITCHING THE FUTURE

**ENCLOSED SWITCH** 

High Sensitive PIR Motion Sensor Switch for Led lights, Save your electricity bill Novex Motion Sensor