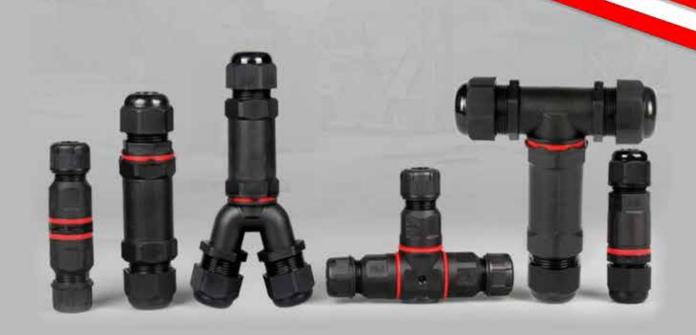

# **IP68 WATERPROOF CONNECTOR**

Safety and Atability, Quality Assurance

SWITCHING THE FUTURE

**ENCLOSED SWITCH** 

High Sensitive PIR Motion Sensor Switch for Led lights, Save your electricity bill Novex Motion Sensor