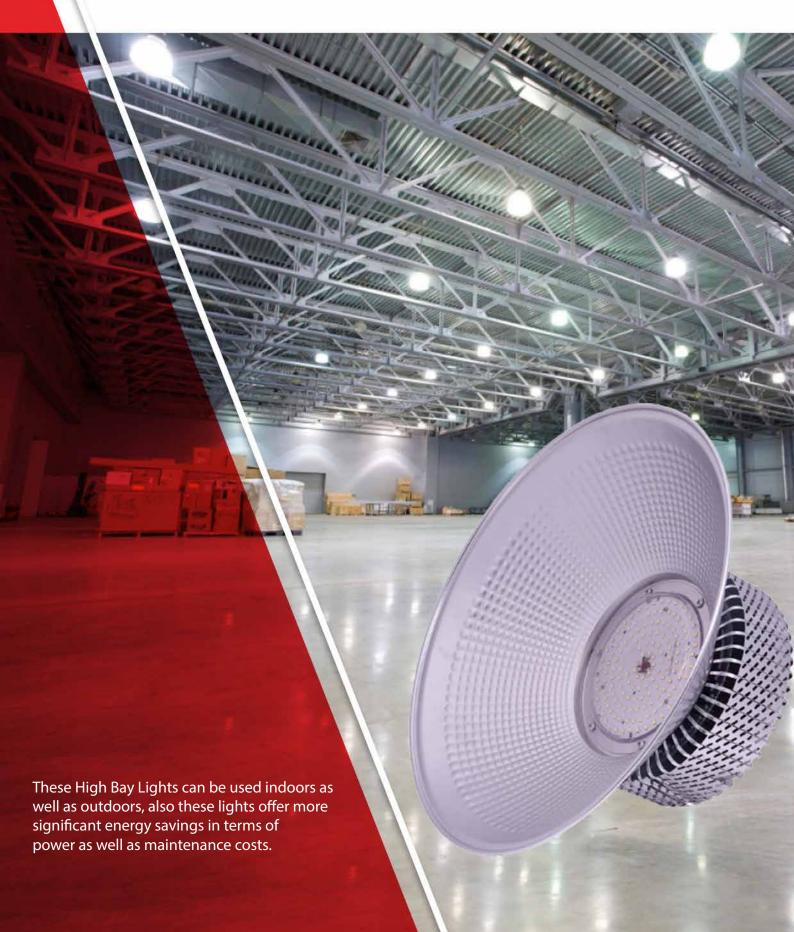

TOP BRANDS AT ONE STOP

HOVEX BURAGE SICAVIL / ZILCO

# MOYEX®

# PP-R & PEX SYSTEM

INNOVATIVE
TECHNOLOGY

MAX POWER PIPING
SOLUTIONS

FROM WORLDWIDE TO
NOXEX PP-R &
PEX SYSTEM









# Better Light Better Life





# LED T8 LAMP'S



Comfortable Light Universal-Fit Compatibility
A Led Tube for Every Application







The principal use of the microwave sensor is for protection of wide, open spaces. With its long range and wide volumetric pattern it can be used to great effect in warehouses, halls and galleries.

# NOVEX®

# **SURFACE PANEL LIGHT**



Appropriate lights not only improve aesthetics but also promote clarity of vision

# NOVEX®

# TRACK LIGHT





# **UFO LED HIGH BAY LIGHT**



Better lighting for bigger profit













### **UNDERGROUND LIGHT**





This type of lighting is often used to provide light to areas for security, vehicle and pedestrian use, and building wall washing as well as for spaces used for sports activities and other large areas in need of general outdoor illumination.





# WATER & IP65 DUST RESISTANT

the fixture's IP65 rated enclosure and stainless steel clamps make it perfectly suitable for in and outdoor environments.

IP65
RATING

NOVEX





Self-Contained Led Emergency Lighting



# NOVEX®



**Electrical Wiring Accessories** 





The future belongs to the competent. Get good. Get better and be the best.

# **TORONTO**™

### Always Find the Best for You

Be it stylish with matt white, mat silver, elegant gold, The Jazz range exudes alluring elegance and uncompromised