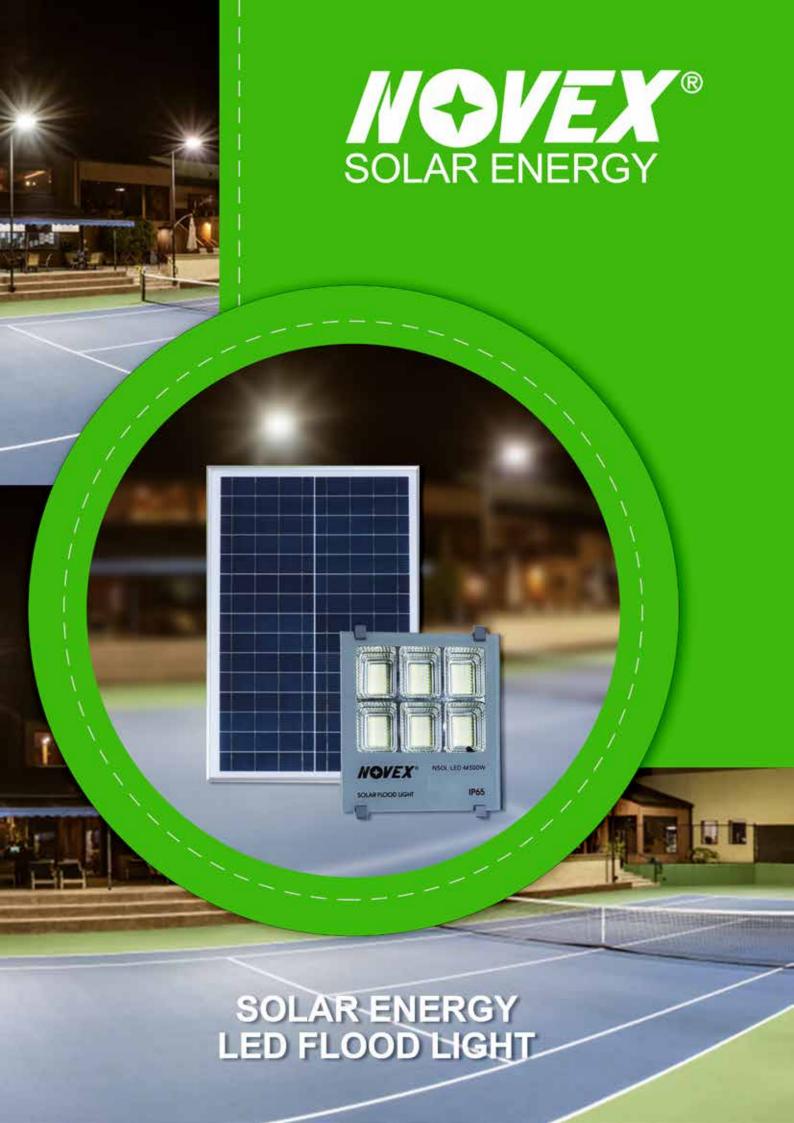

8 LAMP'S



Comfortable Light Universal-Fit Compatibility
A Led Tube for Every Application







The principal use of the microwave sensor is for protection of wide, open spaces. With its long range and wide volumetric pattern it can be used to great effect in warehouses, halls and galleries.

# NOVEX®

# **SURFACE PANEL LIGHT**



Appropriate lights not only improve aesthetics but also promote clarity of vision

# NOVEX®

# TRACK LIGHT





# **UFO LED HIGH BAY LIGHT**



Better lighting for bigger profit













### **UNDERGROUND LIGHT**





This type of lighting is often used to provide light to areas for security, vehicle and pedestrian use, and building wall washing as well as for spaces used for sports activities and other large areas in need of general outdoor illumination.





# WATER & IP65 DUST RESISTANT

the fixture's IP65 rated enclosure and stainless steel clamps make it perfectly suitable for in and outdoor environments.

IP65
RATING

NOVEX





Self-Contained Led Emergency Lighting



# NOVEX®



**Electrical Wiring Accessories** 





The future belongs to the competent. Get good. Get better and be the best.

# **TORONTO**™

### Always Find the Best for You

Be it stylish with matt white, mat silver, elegant gold, The Jazz range exudes alluring elegance and uncompromised simplicity – like always.



WHITE



**GOLD** 



**SILVER** 





NO MATTER WHAT PEOPLE TELL YOU WE BELIEVE WORDS AND IDEAS CAN CHANGE THE WORLD.

## **LIVERPOOL**<sup>™</sup>

### THE BEST CHOICE FOR YOUR LUXURIOUS LIVING

Be it stylish with matt white, The Liverpool range high qu