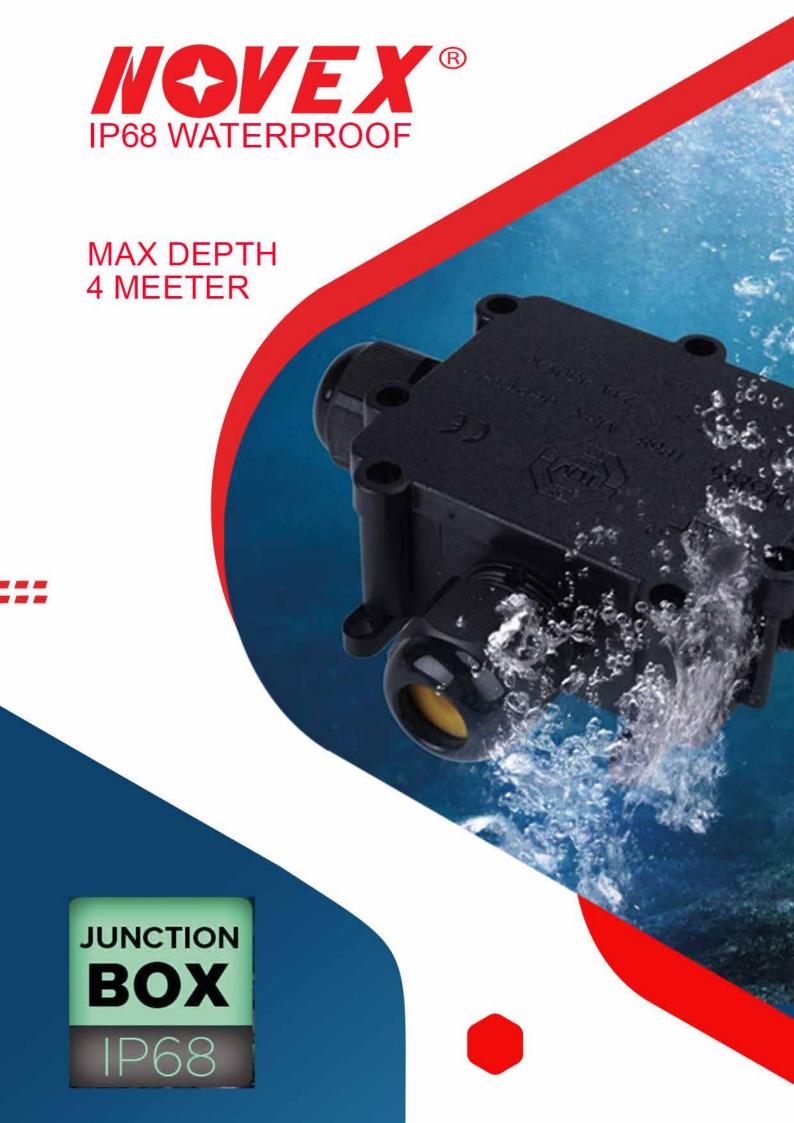

# **IP68 WATERPROOF CONNECTOR**

Safety and Atability, Quality Assurance

SWITCHING THE FUTURE

**ENCLOSED SWITCH** 

High Sensitive PIR Motion Sensor Switch for Led lights, Save your electricity bill Novex Motion Sensor