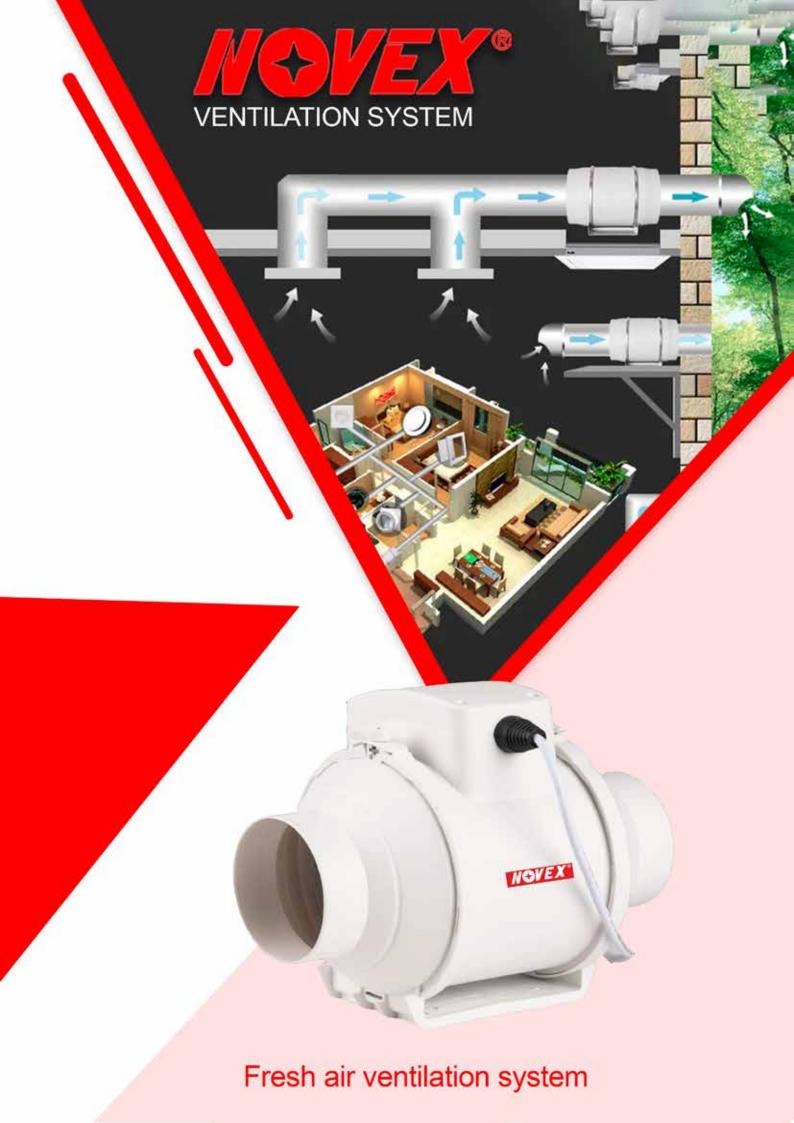

EXPERT VENTILATION SYSTEM

**BC-SERIES** 

FRESH AIR
VENTILATION SYSTEM

**Smart Water Solution** 