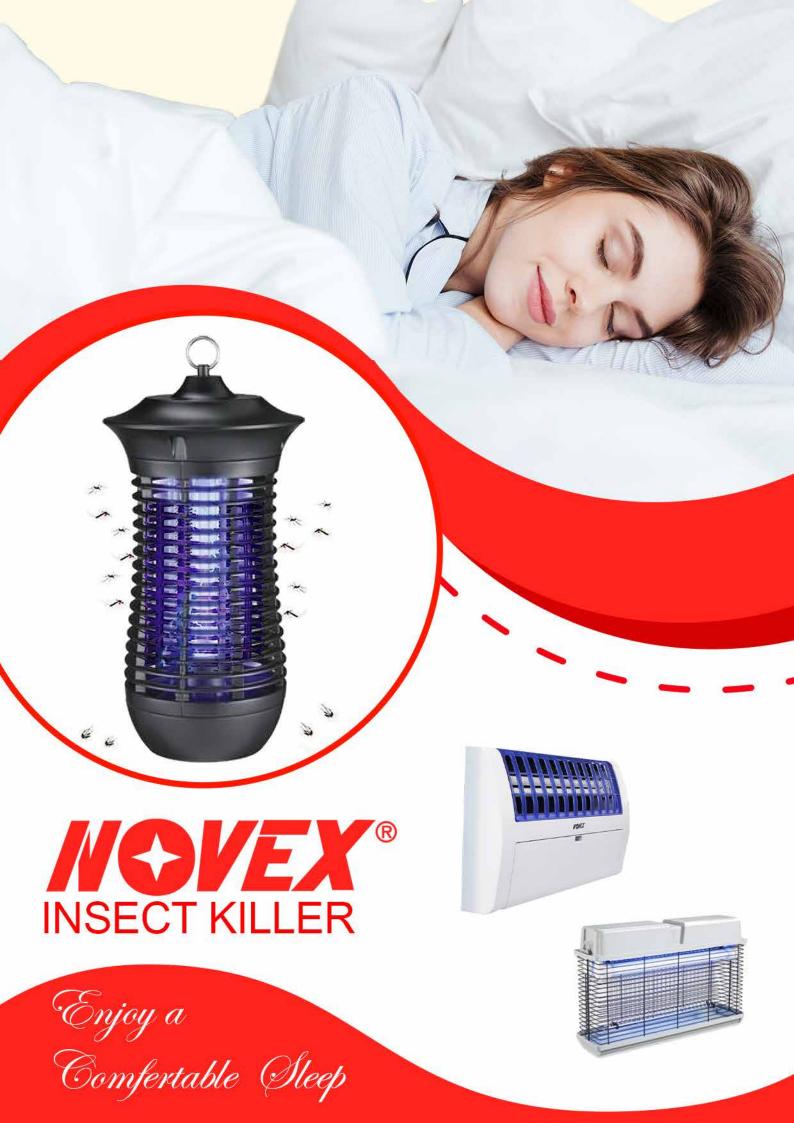

attern it can be used to great effect in warehouses, halls and galleries.

# NOVEX®

# **SURFACE PANEL LIGHT**



Appropriate lights not only improve aesthetics but also promote clarity of vision

# NOVEX®

# TRACK LIGHT





# **UFO LED HIGH BAY LIGHT**



Better lighting for bigger profit













### **UNDERGROUND LIGHT**





This type of lighting is often used to provide light to areas for security, vehicle and pedestrian use, and building wall washing as well as for spaces used for sports activities and other large areas in need of general outdoor illumination.





# WATER & IP65 DUST RESISTANT

the fixture's IP65 rated enclosure and stainless steel clamps make it perfectly suitable for in and outdoor environments.

IP65
RATING

NOVEX





Self-Contained Led Emergency Lighting



# NOVEX®



**Electrical Wiring Accessories** 





The future belongs to the competent. Get good. Get better and be the best.

# **TORONTO**™

### Always Find the Best for You

Be it stylish with matt white, mat silver, elegant gold, The Jazz range exudes alluring elegance and uncompromised simplicity – like always.



WHITE



**GOLD** 



**SILVER** 





NO MATTER WHAT PEOPLE TELL YOU WE BELIEVE WORDS AND IDEAS CAN CHANGE THE WORLD.

## **LIVERPOOL**<sup>™</sup>

### THE BEST CHOICE FOR YOUR LUXURIOUS LIVING

Be it stylish with matt white, The Liverpool range high quality components, intuitive design like always.











NO MATTER WHAT PEOPLE TELL YOU WE BELIEVE WORDS AND IDEAS CAN CHANGE THE WORLD.

# **PRESTON**™

### THE BEST CHOICE FOR YOUR LUXURIOUS LIVING

Be it stylish with