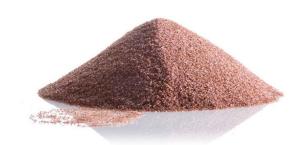

## GARNET SAND

Garnet is a common mineral in sand but usually in low quantities. There are some hard to find exceptions – red and very beautiful sand where garnet is indeed the most abundant sand-forming mineral. Garnet sand is a sub-type of heavy mineral sand.

**Applications** 

Sand Blasting, Water Jet Cutting, Water Filtration plants Sandpaper, Petrochemical Industry