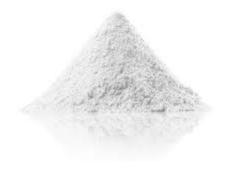

## SLICA FLOUR

High purity, fine silica flour with particle sizes ranging from 100-10 microns in different packing. Silica Flour is simply made by grinding pure silica sand to a very fine powder. It is used as a filler in plaster, paint, construction chemical and some plastics to add strength to just to reduce the amount of resins needed to fill a mould

#### **Applications:**

Chemical Industries, Cementitious Admixture producers, for chemical filtration, Abrasives, Fillers Construction, Paint Manufacturer related Industries, Rubber Industries Etc...