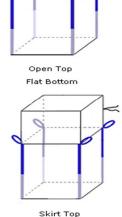

Flat Bottom

We manufacturers and export of FIBC /Jumbo Bags, And PP Woven Bags. Our product range includes FIBCs (Tubular, Tubular-coated, U-panel and 4-panel) – Builder Bags, various types of PP woven Products namely: PP woven sacks (Laminated and Un-laminated, BOPP coated, etc.) PP Fabric (Tubular/ Flat) etc. we offer wide range of fabrics in different sizes and grams which enable us to customize as per the customers requirements. our FIBC fabrics are designed to meet a minimum 5:1 Safety factor. However, denser and stronger fabrics for a safe working load of 6:1 or higher can be manufactured. Our production facilities are ISO 9001:2000 and ISO 22000:2005 certified. we have strong presence in overall Globe. Our product quality is at par with the international standards and we try to excel in all the fields. Naturally, the advantage is passed on to our customers.