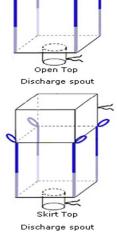

## VALVE | CEMENT | BLOCK BOTTOM

This kind of bag has an opening or Valve in one corner through which the bag is filled. The valve is made with an inner flap which functions as a self-closing check valve after filling. It is available with a plain valve or with an extended inner sleeve. If an extended "tuck-in sleeve "is used, the sleeve is manually folded down and back into the pocket under the sleeve for positive closure against sifting.