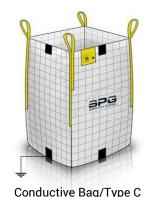

#### Conductive big bags are used to avoid electrostatic unloading during filling and discharging of the bag. This is necessary when either the product is flammable/explosive or the environment.