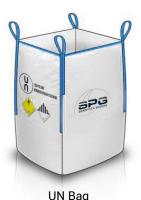

#### UN bags comply with the United Nations Recom mendations on the Transportation of Dangerous Goods. They are stronger than other big bags and prevent leakage of the goods even in stressed situations. They are tested and certified accordingly