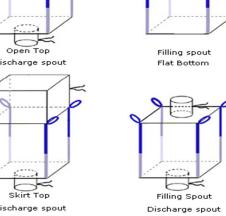

We manufacturers and export of FIBC /Jumbo Bags, And PP Woven Bags. Our product range includes FIBCs (Tubular, Tubular-coated, U-panel and 4-panel) – Builder Bags, various types of PP woven Products namely: PP woven sacks (Laminated and Un-laminated, BOPP coated, etc.) PP Fabric (Tubular/ Flat) etc. we offer wide range of fabrics in different sizes and grams which enable us to customize as per the customers requirements. our FIBC fabrics are designed to meet a minimum 5:1 Safety factor. However, denser and stronger fabrics for a safe working load of 6:1 or higher can be manufactured. Our production facilities are ISO 9001:2000 and ISO 22000:2005 certified. we have strong presence in overall Globe. Our product quality is at par with the international standards and we try to excel in all the fields. Naturally, the advantage is passed on to our customers.

Flat Bottom

## VALVE | CEMENT | BLOCK BOTTOM

This kind of bag has an opening or Valve in one corner through which the bag is filled. The valve is made with an inner flap which functions as a self-closing check valve after filling. It is available with a plain valve or with an extended inner sleeve. If an extended "tuck-in sleeve "is used, the sleeve is manually folded down and back into the pocket under the sleeve for positive closure against sifting.