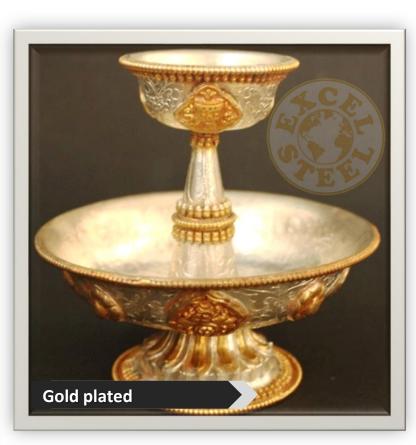

Various types of finishes provided are shown in the table below.

| Metal Polishing & Metal Electroplating |          |       |         |       |  |
|----------------------------------------|----------|-------|---------|-------|--|
| Color                                  | Polishes |       | Brushes |       |  |
| Gold                                   | Clear    | Matte | Clear   | Matte |  |
| Copper                                 | Clear    | Matte | Clear   | Matte |  |
| Brass                                  | Clear    | Matte | Clear   | Matte |  |
| Nickel                                 | Clear    | Matte | Clear   | Matte |  |
| Black Nickel                           | Clear    | Matte | Clear   | Matte |  |
| Champagne                              | Clear    | Matte | Clear   | Matte |  |

#### اكسل للحدادة وطلاء المحادن د.م.م EXCEL STEEL & METAL PLATING LLC EXCEL GROUP OF COMPANIES

Other finishes include Antique Wood, Antique Copper, Rusted Finish, Satin Nickel, Satin Brass, Satin Gold and Satin Copper. The table shows the processes and capabilities for supplying finishes according to project specifications.

| Processing Tank Types | Quantity           |  |
|-----------------------|--------------------|--|
| Nickel Plating        | 3 nos              |  |
| Copper Plating        | 2 nos              |  |
| Brass Plating         | 3 nos              |  |
| Black Nickel Plating  | 3 nos              |  |
| Gold Plating          | As per requirement |  |