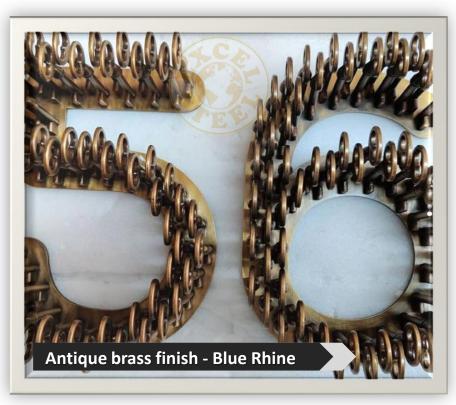

Various types of finishes provided are shown in the table below.

| Metal Polishing & Metal Electroplating |          |       |         |       |  |
|----------------------------------------|----------|-------|---------|-------|--|
| Color                                  | Polishes |       | Brushes |       |  |
| Gold                                   | Clear    | Matte | Clear   | Matte |  |
| Copper                                 | Clear    | Matte | Clear   | Matte |  |
| Brass                                  | Clear    | Matte | Clear   | Matte |  |
| Nickel                                 | Clear    | Matte | Clear   | Matte |  |
| Black Nickel                           | Clear    | Matte | Clear   | Matte |  |
| Champagne                              | Clear    | Matte | Clear   | Matte |  |

#### اكسل للحدادة وطلاء المحادن د.م.م EXCEL STEEL & METAL PLATING LLC EXCEL GROUP OF COMPANIES

Other finishes include Antique Wood, Antique Copper, Rusted Finish, Satin Nickel, Satin Brass, Satin Gold and Satin Copper. The table shows the processes and capabilities for supplying finishes according to project specifications.