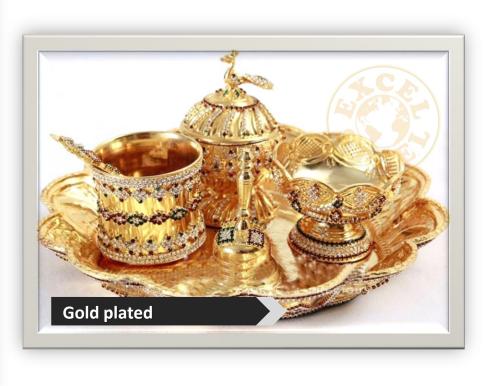

Various types of finishes provided are shown in the table below.

| Metal Polishing & Metal Electroplating |          |       |         |       |  |
|----------------------------------------|----------|-------|---------|-------|--|
| Color                                  | Polishes |       | Brushes |       |  |
| Gold                                   | Clear    | Matte | Clear   | Matte |  |
| Copper                                 | Clear    | Matte | Clear   | Matte |  |
| Brass                                  | Clear    | Matte | Clear   | Matte |  |
| Nickel                                 | Clear    | Matte | Clear   | Matte |  |
| Black Nickel                           | Clear    | Matte | Clear   | Matte |  |
| Champagne                              | Clear    | Matte | Clear   | Matte |  |

#### اكسل للحدادة وطلاء المحادن د.م.م EXCEL STEEL & METAL PLATING LLC EXCEL GROUP OF COMPANIES

Other finishes include Antique Wood, Antique Copper, Rusted Finish, Satin Nickel, Satin Brass, Satin Gold and Satin Copper. The table shows the processes and capabilities for supplying finishes according to project specifications.

| Processing Tank Types | Quantity           |  |
|-----------------------|--------------------|--|
| Nickel Plating        | 3 nos              |  |
| Copper Plating        | 2 nos              |  |
| Brass Plating         | 3 nos              |  |
| Black Nickel Plating  | 3 nos              |  |
| Gold Plating          | As per requirement |  |