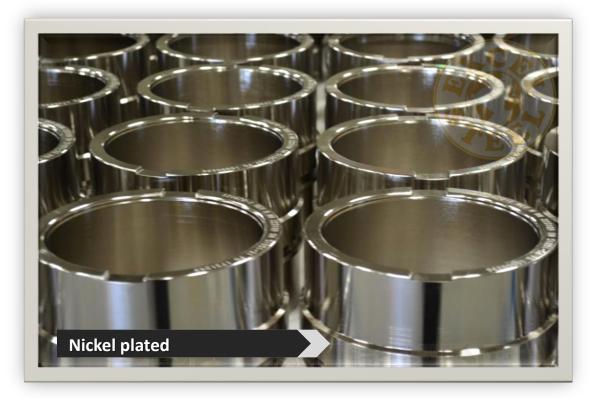

Various types of finishes provided are shown in the table below.

| Metal Polishing & Metal Electroplating |          |       |         |       |  |
|----------------------------------------|----------|-------|---------|-------|--|
| Color                                  | Polishes |       | Brushes |       |  |
| Gold                                   | Clear    | Matte | Clear   | Matte |  |
| Copper                                 | Clear    | Matte | Clear   | Matte |  |
| Brass                                  | Clear    | Matte | Clear   | Matte |  |
| Nickel                                 | Clear    | Matte | Clear   | Matte |  |
| Black Nickel                           | Clear    | Matte | Clear   | Matte |  |
| Champagne                              | Clear    | Matte | Clear   | Matte |  |

#### اكسل للحدادة وطلاء المحادن د.م.م EXCEL STEEL & METAL PLATING LLC EXCEL GROUP OF COMPANIES

Other finishes include Antique Wood, Antique Copper, Rusted Finish, Satin Nickel, Satin Brass, Satin Gold and Satin Copper. The table shows the processes and capabilities for supplying finishes according to project specifications.

| Processing Tank Types | Quantity           |  |
|-----------------------|--------------------|--|
| Nickel Plating        | 3 nos              |  |
| Copper Plating        | 2 nos              |  |
| Brass Plating         | 3 nos              |  |
| Black Nickel Plating  | 3 nos              |  |
| Gold Plating          | As per requirement |  |