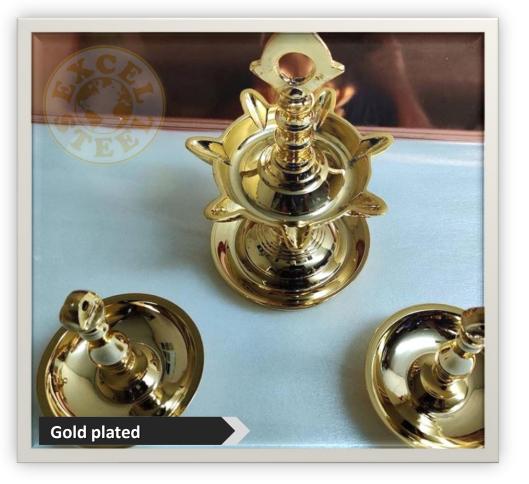

Various types of finishes provided are shown in the table below.

| Metal Polishing & Metal Electroplating |          |       |         |       |  |
|----------------------------------------|----------|-------|---------|-------|--|
| Color                                  | Polishes |       | Brushes |       |  |
| Gold                                   | Clear    | Matte | Clear   | Matte |  |
| Copper                                 | Clear    | Matte | Clear   | Matte |  |
| Brass                                  | Clear    | Matte | Clear   | Matte |  |
| Nickel                                 | Clear    | Matte | Clear   | Matte |  |
| Black Nickel                           | Clear    | Matte | Clear   | Matte |  |
| Champagne                              | Clear    | Matte | Clear   | Matte |  |

#### اكسل للحدادة وطلاء المحادن د.م.م EXCEL STEEL & METAL PLATING LLC EXCEL GROUP OF COMPANIES

Other finishes include Antique Wood, Antique Copper, Rusted Finish, Satin Nickel, Satin Brass, Satin Gold and Satin Copper. The table shows the processes and capabilities for supplying finishes according to project specifications.

| Processing Tank Types | Quantity           |  |
|-----------------------|--------------------|--|
| Nickel Plating        | 3 nos              |  |
| Copper Plating        | 2 nos              |  |
| Brass Plating         | 3 nos              |  |
| Black Nickel Plating  | 3 nos              |  |
| Gold Plating          | As per requirement |  |