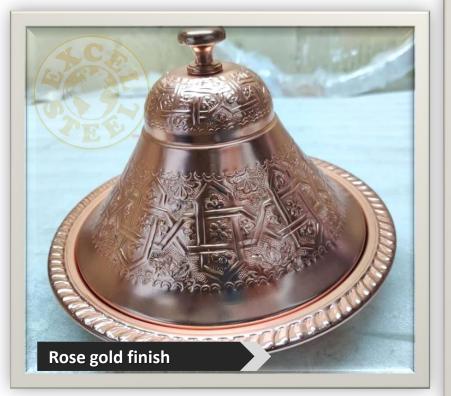

Various types of finishes provided are shown in the table below.

| Metal Polishing & Metal Electroplating |          |       |         |       |  |
|----------------------------------------|----------|-------|---------|-------|--|
| Color                                  | Polishes |       | Brushes |       |  |
| Gold                                   | Clear    | Matte | Clear   | Matte |  |
| Copper                                 | Clear    | Matte | Clear   | Matte |  |
| Brass                                  | Clear    | Matte | Clear   | Matte |  |
| Nickel                                 | Clear    | Matte | Clear   | Matte |  |
| Black Nickel                           | Clear    | Matte | Clear   | Matte |  |
| Champagne                              | Clear    | Matte | Clear   | Matte |  |

#### اكسل للحدادة وطلاء المحادن د.م.م EXCEL STEEL & METAL PLATING LLC EXCEL GROUP OF COMPANIES

Other finishes include Antique Wood, Antique Copper, Rusted Finish, Satin Nickel, Satin Brass, Satin Gold and Satin Copper. The table shows the processes and capabilities for supplying finishes according to project specifications.

| Processing Tank Types | Quantity           |  |
|-----------------------|--------------------|--|
| Nickel Plating        | 3 nos              |  |
| Copper Plating        | 2 nos              |  |
| Brass Plating         | 3 nos              |  |
| Black Nickel Plating  | 3 nos              |  |
| Gold Plating          | As per requirement |  |