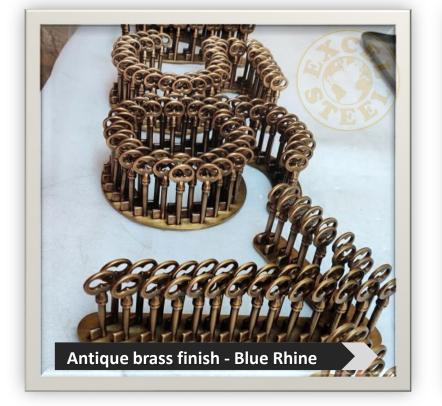

Various types of finishes provided are shown in the table below.

| Metal Polishing & Metal Electroplating |          |       |         |       |  |
|----------------------------------------|----------|-------|---------|-------|--|
| Color                                  | Polishes |       | Brushes |       |  |
| Gold                                   | Clear    | Matte | Clear   | Matte |  |
| Copper                                 | Clear    | Matte | Clear   | Matte |  |
| Brass                                  | Clear    | Matte | Clear   | Matte |  |
| Nickel                                 | Clear    | Matte | Clear   | Matte |  |
| Black Nickel                           | Clear    | Matte | Clear   | Matte |  |
| Champagne                              | Clear    | Matte | Clear   | Matte |  |

#### اكسل للحدادة وطلاء المحادن د.م.م EXCEL STEEL & METAL PLATING LLC EXCEL GROUP OF COMPANIES

Other finishes include Antique Wood, Antique Copper, Rusted Finish, Satin Nickel, Satin Brass, Satin Gold and Satin Copper. The table shows the processes and capabilities for supplying finishes according to project specifications.