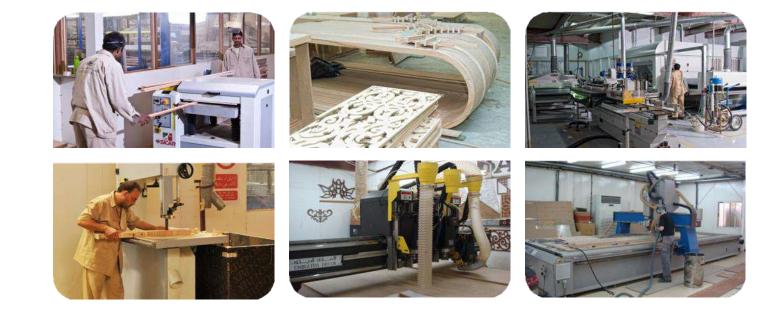

### **OUR FACTORY**

Our facilities, which are built on an area of over 50,000 sq.ft. at Jebel Ali Industrial Area 1, are equipped with the most advanced, state-of-the-art machinery, including CNC machines as well as several unique joinery machines. We specialize in utilizing top quality materials to manufacture custom made furniture and architectural decoration.

### **TECHNIQUES - CARPENTRY**

Preparation & Wood Selection

Structure & Framing Work

Veneers Sector

Carving Sector

Inlay & Veneer Marquetry Design

Membrane Press

CNC Division