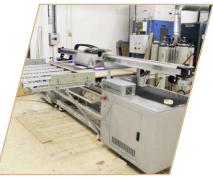

### **OUR FACTORY**

Our facilities, which are built on an area of over 50,000 sq.ft. at Jebel Ali Industrial Area 1, are equipped with the most advanced, state-of-the-art machinery, including CNC machines as well as several unique joinery machines. We specialize in utilizing top quality materials to manufacture custom made furniture and architectural decoration.

### **TECHNIQUES - CARPENTRY**

Preparation & Wood Selection

Structure & Framing Work

Veneers Sector

Carving Sector

Inlay & Veneer Marquetry Design

Membrane Press

CNC Division