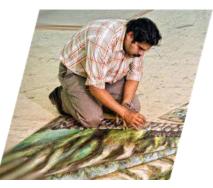

### **TECHNIQUES - CARPENTRY**

Preparation & Wood Selection

Structure & Framing Work

Veneers Sector

Carving Sector

Inlay & Veneer Marquetry Design

Membrane Press

CNC Division

## **TECHNIQUES — PAINTING & FINISHES**

Preparation of Painting

Spray Booth

Ultra Violet Paint

Robot Painting Booth

Gold & Silver Leaf

Curtains Section

Upholstery Section