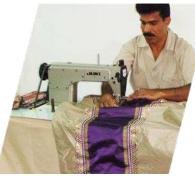

## **TECHNIQUES — PAINTING & FINISHES**

Preparation of Painting

Spray Booth

Ultra Violet Paint

Robot Painting Booth

Gold & Silver Leaf

Curtains Section

Upholstery Section