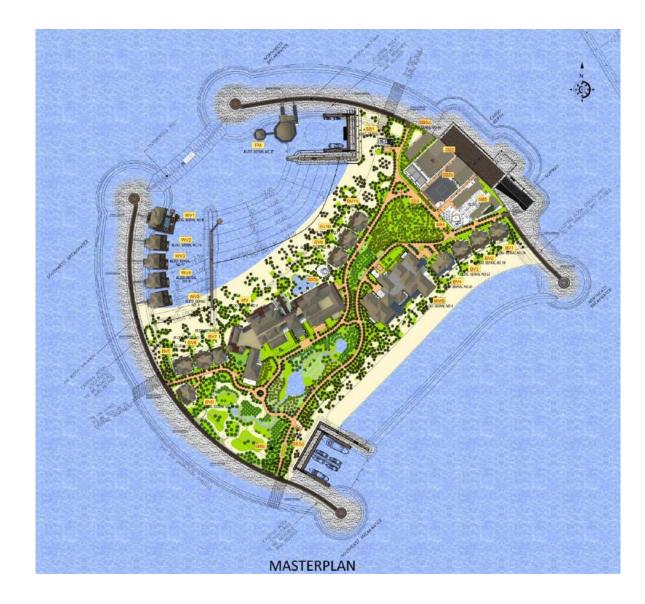

## **PROJECTS IN PROGRESS**

- H.H. Sheikh Hamdan Bin Rashid Al Maktoum's Private Resort Island Project including Multiple Villas (due for completion in 2020)
- H.H. Sheikh Mohamed Bin Rashid Al Maktoum's 4 Story Villa in Belgrave, London, England