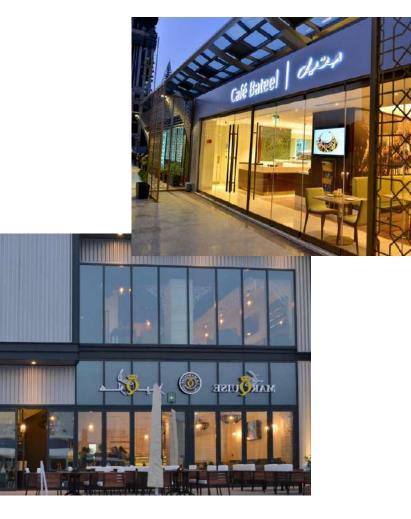

#### DUBAI

- Biela Multiple Locations
- Wafi Gourmet Multiple Locations
- Bateel Café Multiple Locations
- La Marquise & French Bakery Multiple Locations in UAE
- Bakemart
- Pizza Express
- Fish & Co.
- Left Bank Souk Al Bahar
- Roberto's DIFC
- Urban Bistro Meida City
- Noodle Factory –Wafi City
- Mahi Mahi Seafood Restaurant Wafi City
- Yo Sushi Mirdiff City Centre
- California Pizza Kitchen Mall of the Emirates
- Al Folly by Nick & Scott Souk Madinat Jumeira
- Tub of Butler Sheikh Zayed
- Chi Zen Dubai Festival City
- Options Restaurant Dubai World Trade Centre
- Cappana Nouva Dubai Marina Resort
- Ban Khan Mai Mall of the Emirates
- Club Mille Miglia Api World Tower
- Al Cabana Palm Shore Line
- Barca Palm Shore Line
- Veda Palm Shore Line
- Ultra Brasserie
- Oberg Restaurant Hamrain Centre
- Fatafit Restaurant Dubai Internet City