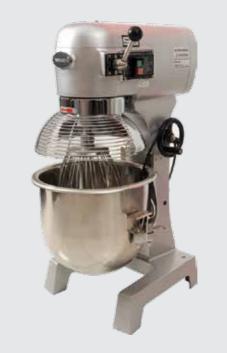

#### PLANETARY MIXER

- Available in 5 Ltr to 100 Ltr Capacity
- Made in US, Europe & Malaysia