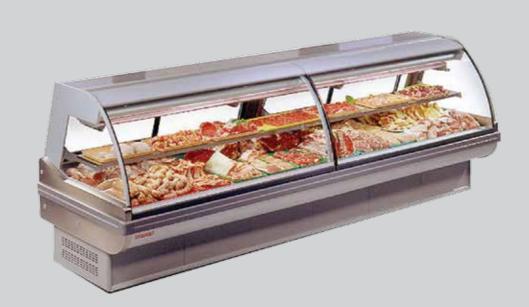

#### **SEAFOOD DISPLAY**

- Available in refrigerated or neutral AISI 304 / 316 grade stainless steel
- Made in Europe, Malaysia and UAE.

#### FRUITS & **VEGETABLES DISPLAY**

- Available with bottom storage, 2 tiers, 3 tiers, etc.
- AISI 304 / 316 grade stainless steel or metal powder coated
- With heavy duty castors

SERVE OVER CHILLER

- Available in different sizes & models
- For Meat, Seafood and Deli
- Made in Europe