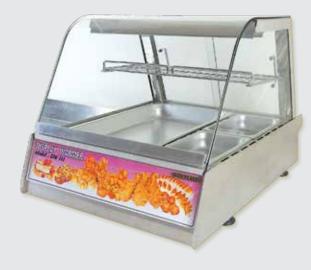

#### FOOD **WARMER**

- Electric operated
- Power 220 240 V / 50 Hz
- Made in US, Europe & Malaysia