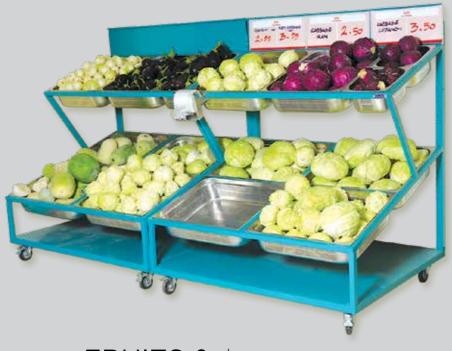

## FRUITS & VEGETABLES DISPLAY

- AISI 304 / 316 grade stainless steel and metal powder coated
- Made in UAE

#### FRUITS & VEGETABLES **TROLLEY**

- Available with bottom storage, 2 tiers, 3 tiers, etc.
- AISI 304 / 316 grade stainless steel or metal powder coated
- With heavy duty castors
- Made in UAE

#### FRUITS & **VEGETABLES DISPLAY**

- Available with bottom storage, 2 tiers, 3 tiers, etc.
- AISI 304 / 316 grade stainless steel or metal powder coated
- With heavy duty castors

SERVE OVER CHILLER

- Available in different sizes & models
- For Meat, Seafood and Deli
- Made in Europe