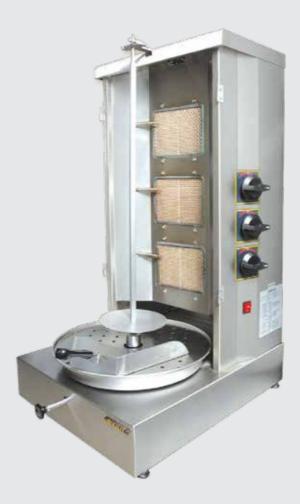

#### SHAWARMA MACHINE

- Available in single or double in table top or free standing type
- Gas or electric operated
- Made in US, Europe, Malaysia & UAE