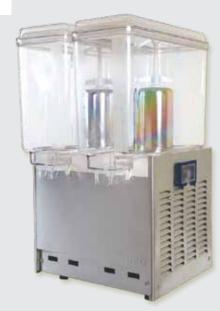

#### STAINLESS JUICE DISPENSER

- Available with 1 bowl, 2 bowls, 3 bowls, etc.
- Refrigerated
- Stainless steel body
- Made in US, Europe & Malaysia