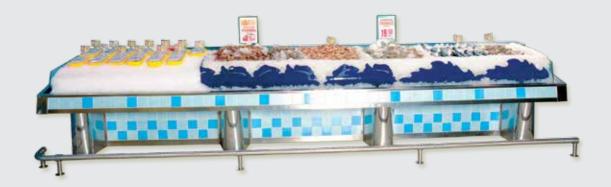

#### **SEAFOOD DISPLAY**

- Available in refrigerated or neutral AISI 304 / 316 grade stainless steel
- Made in Europe, Malaysia and UAE.