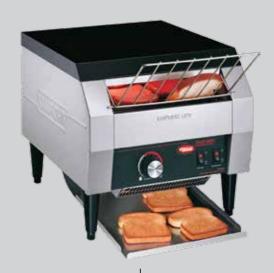

## STAINLESS STEEL WATER BOILER

- Available in 10 L, 20 L, 30 L, 40 L, etc.
- Made in US, Europe, Malaysia & India

CONVEYOR TOASTER

- Electric operated
- Made in US, Europe, Malaysia