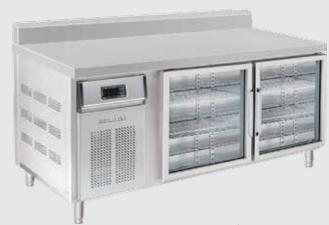

#### JUICE DISPLAY

- AISI 304 / 316 grade stainless steel
- With built-in condensing unit & digital thermostat
- Power 220 240 V / 50 Hz
- Made in UAE

TABLE TOP CHILLER/FREEZER GLASS DOORS

- AISI 304 / 316 grade stainless steel
- With glass door, built-in condensing unit & digital thermostat
- Marble/Granite and Stailess Steel Top
- Power 220 240 V / 50 Hz
- Made in US, Europe, Malaysia and UAE