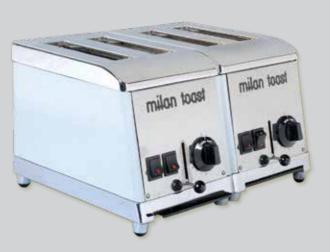

#### POPCORN MACHINE

- Power 220 V / 50 Hz
- Made in US, Europe, Malaysia & China

BREAD TOASTER

- Available with 2, 4 & 6 slots
- Power 220 240 V / 50 Hz
- Made in US, Europe & Malaysia

STAINLESS STEEL ELECTRIC SANDWICH TOASTER