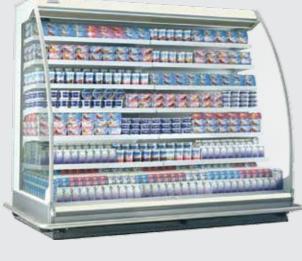

#### **MEAT HANGING CHILLER**

- AISI 304 / 316 grade stainless steel With built-in condensing unit & digital thermostat
- Power 220 240 V / 50 Hz
- Made in Europe, Malaysia & UAE

**OPEN DISPLAY** CHILLER • Made in Europe & Malaysia

- Available in different sizes & models
- Remote Compressor Unit

- Remote & Built in Units available
- Made in Malaysia & Europe

WALL AND GONDOLA SHELVING UNITS

- Available in different sizes & combination
- Single/Double Sided
- Made in Europe & Malaysia