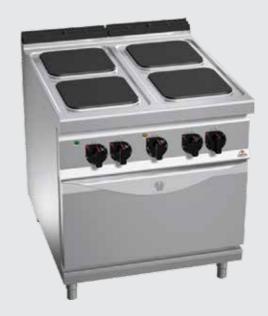

#### **ELECTRIC RANGE**

- Available with 2,4,6 plates with oven, cabinet base & counter top.
- Made in US, Europe & Malaysia