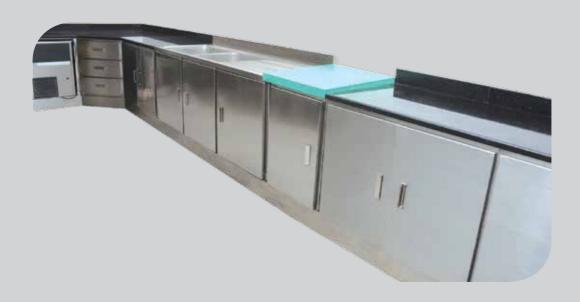

#### **CUSTOM MADE KITCHEN**

- AISI 304 / 316 grade stainless steel
- Made in UAE

## 

- Stainless Steel / Marble top
- AISI 304 / 316 grade stainless steel

WALL CABINET

- AISI 304 / 316 grade stainless steel
- With sliding/hinged doors
- Made in UAE