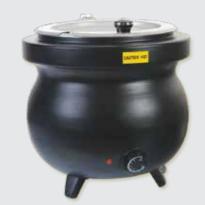

#### SOUP KETTLE

- Electric operated
- Table top and drop-in model
- Power 220 240 V / 50 Hz
- Made in US, Europe, Malaysia