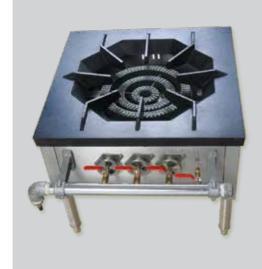

#### STAINLESS STEEL STOCK POT STOVE

- Available in low pressure, high pressure, etc.
- Gas operated
- Made in US, Europe & Malaysia