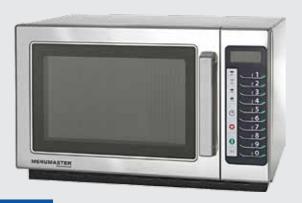

ilable in single or double
- Power 220 240 V / 50 Hz
- Made in US, Europe & Malaysia

PREPARATION



#### PIZZA WARMER

- Electric operated
- Table top
- Made in US, Europe & Malaysia



#### CREPE MACHINE

- Available in single or double in table top
- Electric operated
- Made in US, Europe & Malaysia



## STAINLESS STEEL WATER BOILER

- Available in 10 L, 20 L, 30 L, 40 L, etc.
- Made in US, Europe, Malaysia & India



CONVEYOR TOASTER

- Electric operated
- Made in US, Europe, Malaysia



#### SOUP KETTLE

- Electric operated
- Table top and drop-in model
- Power 220 240 V / 50 Hz
- Made in US, Europe, Malaysia



#### **WAFFLE IRON**

- Electric operated
- It is equipped with real iron plates
- Made in US, Europe & Malaysia

24

PREPARATION EQUIPMENT

**PREPARATION** 

EQUIPMENT

26



#### MICROWAVE OVEN

- Heavy duty microwave oven
- Made in US & Europe



#### **SLUSH MACHINE**

- Available with 1 bowl, 2 bowls, 3 bowls etc.
- Refrigerated
- Stainless steel body
- Made in US, Europe & Malaysia



#### EXPRESSO COFFEE MACHINE

- Available in 1,2,3 groups
- Automatic and Semi automatic vesion
- Made in US, Europe & Malaysia



## JUICE EXTRACTOR

- Centrifugal Juicer
- Made in US, Europe & Malaysia



#### STAINLESS JUICE DISPENSER

- Available with 1 bowl, 2 bowls, 3 bowls, etc.
- Refrigerated
- Stainless steel body
- Made in US, Europe & Malaysia



## VEGETABLE PREPN. MACHINE (VEGETABLE CUTTING MACHINE)

- Electric operated vegetable cutter
- Made in US, Europe & Malaysia



#### **MEAT MINCER**

- TC12, TC22, & TC32
- Made in US, Europe & Malaysia



#### **POWER