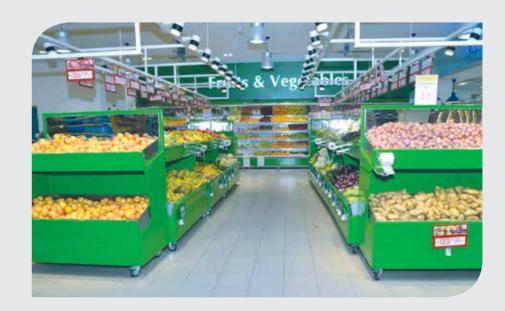

## FRUITS & VEGETABLES DISPLAY

- AISI 304 / 316 grade stainless steel and metal powder coated
- Made in UAE

#### FRUITS & VEGETABLES **TROLLEY**

- Available with bottom storage, 2 tiers, 3 tiers, etc.
- AISI 304 / 316 grade stainless steel or metal powder coated
- With heavy duty castors
- Made in UAE

#### FRUITS & **VEGETABLES DISPLAY**

- Available with bottom storage, 2 tiers, 3 tiers, etc.
- AISI 304 / 316 grade stainless steel or metal powder coated
- With heavy duty castors

SERVE OVER CHILLER

- Available in different sizes & models
- For Meat, Seafood and Deli
- Made in Europe

HYPERMARKET SUPERMARKET