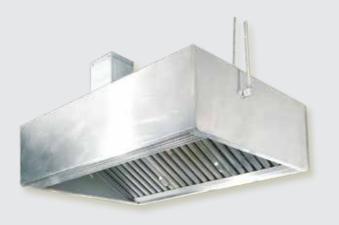

#### **STAINLESS** STEEL KITCHEN HOOD

- Available in single skin & double skin
- AISI 304 / 316 grade stainless steel
- Made in UAE