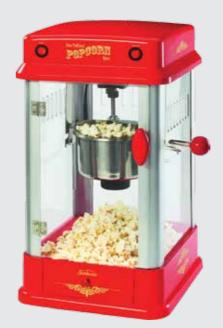

#### POPCORN MACHINE

- Power 220 V / 50 Hz
- Made in US, Europe, Malaysia & China

BREAD TOASTER

- Available with 2, 4 & 6 slots
- Power 220 240 V / 50 Hz
- Made in US, Europe & Malaysia

STAINLESS STEEL ELECTRIC SANDWICH TOASTER