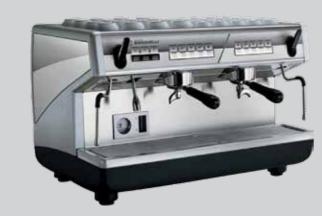

#### EXPRESSO COFFEE MACHINE

- Available in 1,2,3 groups
- Automatic and Semi automatic vesion
- Made in US, Europe & Malaysia