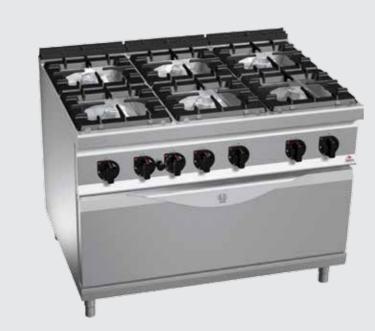

#### **GAS RANGE**

- Cooking range, 2, 4, 6 burners, with/without bottom oven.
- Gas operated.
- Made in US, Europe & Malaysia