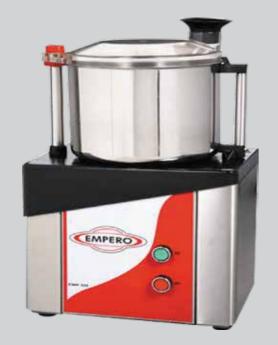

## VEGETABLE PREPN. MACHINE (VEGETABLE CUTTING MACHINE)

- Electric operated vegetable cutter
- Made in US, Europe & Malaysia