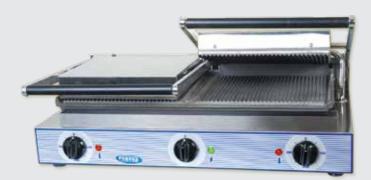

## STAINLESS STEEL GRIDDLE

- Smooth, Ribbed & Combination available
- Gas/Electric Operated.
- Made in US, Europe, Malaysia & UAE