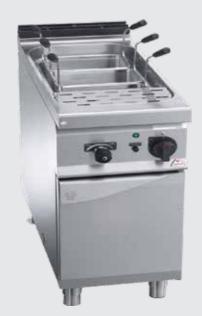

#### PASTA BOILER

- Single/Double
- Gas/Electric Operated.
- Made in US, Europe & Malaysia