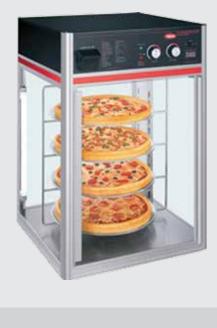

#### PIZZA WARMER

- Electric operated
- Table top
- Made in US, Europe & Malaysia