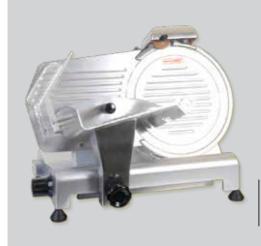

## MEAT SLICER MACHINE

- Available in 250 mm & 300 mm
- Power 220 240 / 50 Hz
- Made in US, Europe & Malaysia