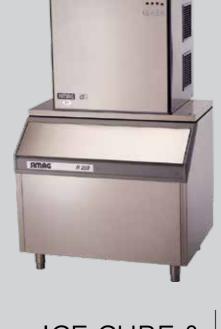

## ICE CUBE & FLAKES MACHINE

- Available in 18Kg 2000 Kg capacity
- AISI 304 grade stainless steel
- Power 220-240V / 50Hz
- Made in US, Europe

WATER COOLER

- Stainless Steel, Wall / free standing with 1, 2, 3, 4 Taps
- Available in different capacity.
- Made in UAE