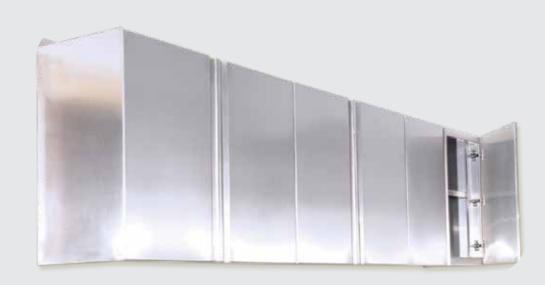

#### **STAINLESS** STEEL KITCHEN HOOD

- Available in single skin & double skin
- AISI 304 / 316 grade stainless steel
- Made in UAE