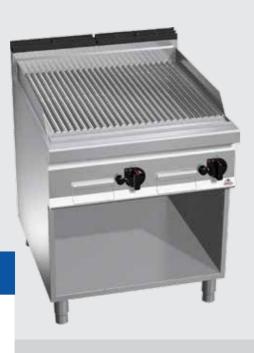

## STAINLESS STEEL GRIDDLE

- Smooth, Ribbed & Combination available
- Gas/Electric Operated.
- Made in US, Europe, Malaysia & UAE