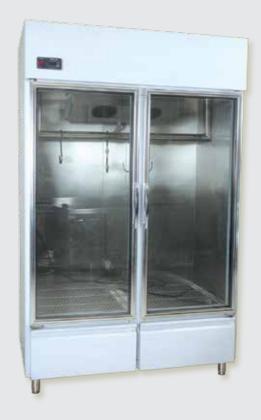

UPRIGHT CHILLER, FREEZER & DUAL TYPE

- With built-in condensing unit
- Power 220 240 V / 50 Hz
- Made in US, Europe, Malaysia and UAE