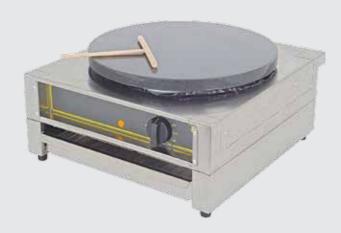

#### CREPE MACHINE

- Available in single or double in table top
- Electric operated
- Made in US, Europe & Malaysia