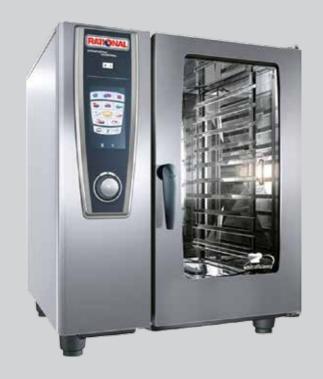

#### CONVECTION & COMBI OVEN

- Available in various capacities.
- Gas/Electric Operated.
- Made in US, Europe & Malaysia