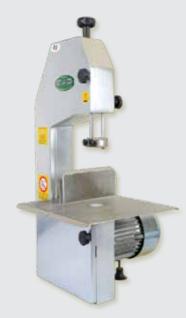

## BONE SAW MACHINE

- Model 1550 & 1830
- Power 220 240 / 50 Hz
- Made in US, Europe & Malaysia