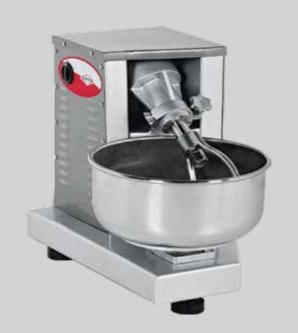

#### **DOUGH MIXER**

- Available in 20 Ltr to 100 Ltr Capacity
- Made in US, Europe & Malaysia