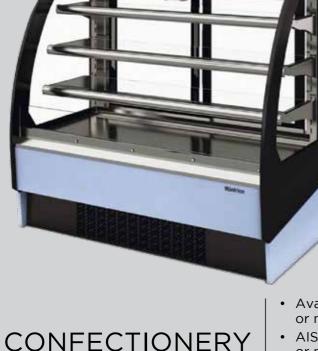

### CONFECTIONERY SHOWCASE

- Available in refrigerated or neutral & hot versions.
- AISI 304 / 316 grade stainless steel or metal powder coated
- With built-in condensing unit
- Power 220 240 V / 50 Hz
- Made in US, Europe, Malaysia & UAE