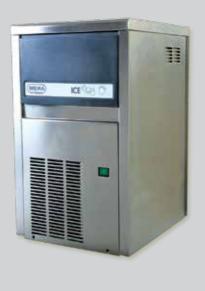

## ICE CUBE & FLAKES MACHINE

- Available in 18Kg 2000 Kg capacity
- AISI 304 grade stainless steel
- Power 220-240V / 50Hz
- Made in US, Europe

WATER COOLER

- Stainless Steel, Wall / free standing with 1, 2, 3, 4 Taps
- Available in different capacity.
- Made in UAE