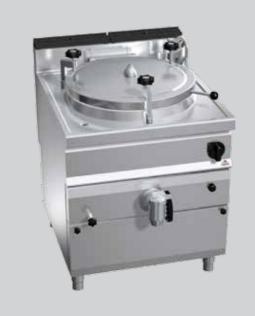

#### **BOILING PAN**

• Available in various capacities, 60, 80, 100, 150, 200, 300 Ltrs etc.

KITCHEN EQUIPMENT

13

COMMERCIAL

- Gas/Electric Operated.
- Made in US, Europe & Malaysia