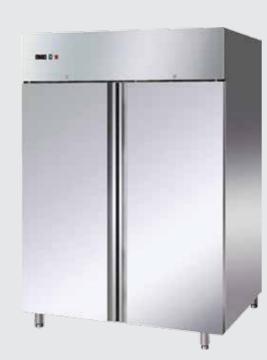

UPRIGHT CHILLER, FREEZER & DUAL TYPE

- With built-in condensing unit
- Power 220 240 V / 50 Hz
- Made in US, Europe, Malaysia and UAE