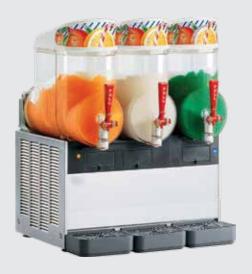

#### **SLUSH MACHINE**

- Available with 1 bowl, 2 bowls, 3 bowls etc.
- Refrigerated
- Stainless steel body
- Made in US, Europe & Malaysia