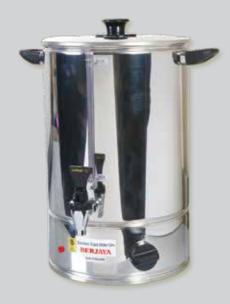

## STAINLESS STEEL WATER BOILER

- Available in 10 L, 20 L, 30 L, 40 L, etc.
- Made in US, Europe, Malaysia & India

CONVEYOR TOASTER

- Electric operated
- Made in US, Europe, Malaysia