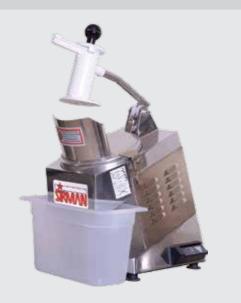

## VEGETABLE PREPN. MACHINE (VEGETABLE CUTTING MACHINE)

- Electric operated vegetable cutter
- Made in US, Europe & Malaysia