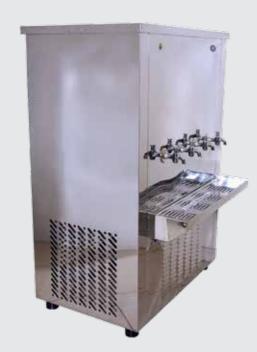

## ICE CUBE & FLAKES MACHINE

- Available in 18Kg 2000 Kg capacity
- AISI 304 grade stainless steel
- Power 220-240V / 50Hz
- Made in US, Europe

WATER COOLER

- Stainless Steel, Wall / free standing with 1, 2, 3, 4 Taps
- Available in different capacity.
- Made in UAE