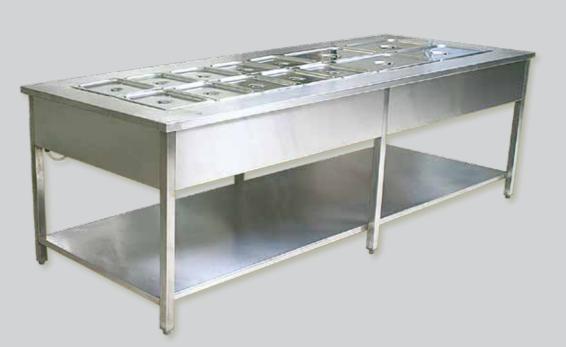

#### **BAINE MARIE**

- Available with stainless steel immersion heating coil, thermostat, etc.
- AISI 304 / 316 stainless steel
- Power 220 240 V / 50 Hz
- Electric/Gas operated
- Made in UAE