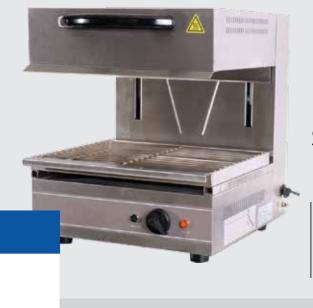

#### **SALAMANDER**

- Electric/Gas operated
- Power 220 240 V / 50 Hz
- Made in US, Europe & Malaysia