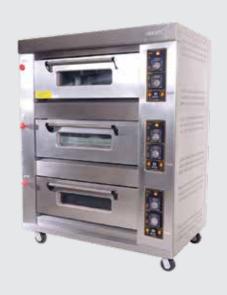

#### **BAKING OVEN**

- Electric and Gas operated
- Single /double / 3 deck With / without proofer
- Made in US, Europe & Malaysia