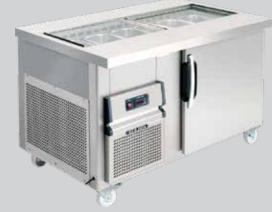

#### TABLE TOP CHILLER, FREEZER & DUAL TYPE

- AISI 304 / 316 grade stainless steel
- With built-in condensing unit & digital thermostat
- Marble/Granite and Stainless Steel Top
- Power 220 240 V / 50 Hz
- Made in US, Europe, Malaysia & UAE