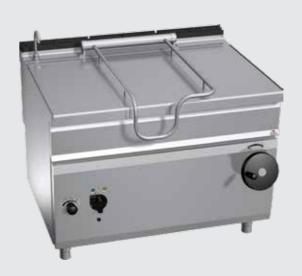

#### **TILTING PAN**

- Available in various capacity, 60, 80, 100, 120, 200, 300 Ltrs etc.
- Gas/Electric Operated.
- Made in US, Europe & Malaysia.