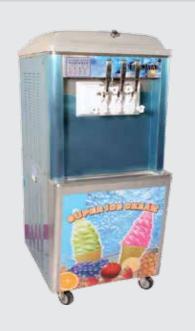

#### **ICE CREAM MACHINE**

- Table Top & Free Standing
- Power 220 240 V / 50 Hz
- Made in US, Europe & Malaysia

21

REFRIGERATION

COMMERCIAL