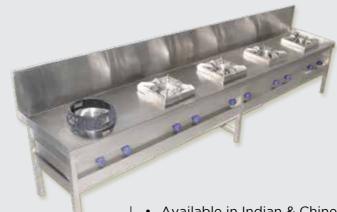

#### STAINLESS STEEL NUTS WARMER

- AISI 304 / 316 grade stainless steel
- No. 4 brush finish
- Metal powder coated
- Made in UAE

COOKING RANGE

- Available in Indian & Chinese
- AISI 304 / 316 grade stainless steel
- High pressure burner
- Gas operated
- Made in UAE