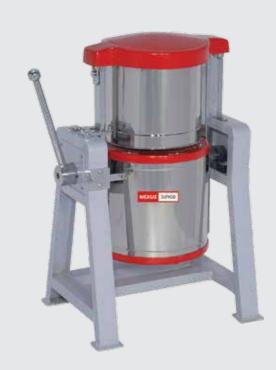

#### WET GRINDER

- Tilting & Conventional type
- Capacity: 05 ltr to 25 ltr.
- Made in India