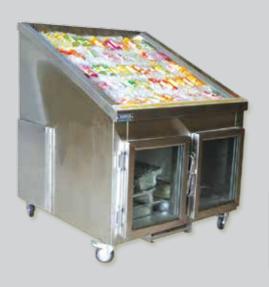

## FRUITS & VEGETABLES DISPLAY

- AISI 304 / 316 grade stainless steel and metal powder coated
- Made in UAE

#### FRUITS & **VEGETABLES DISPLAY**

- Available with bottom storage, 2 tiers, 3 tiers, etc.
- AISI 304 / 316 grade stainless steel or metal powder coated
- With heavy duty castors

SERVE OVER CHILLER

- Available in different sizes & models
- For Meat, Seafood and Deli
- Made in Europe