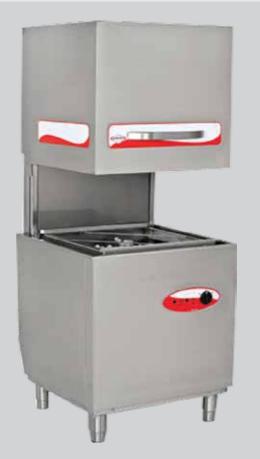

#### HOOD TYPE DISH WASHER

- Heavy duty hood type dish washer
- Electric operated
- Conveyor type also available
- Made in US & Europe