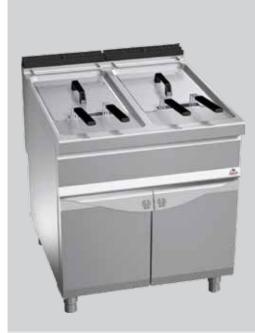

#### **FRYERS**

- Available in various capacities.
- Single/Double, Table top, Free standing avaialable
- Gas/Electric Operated.
- Made in US, Europe & Malaysia