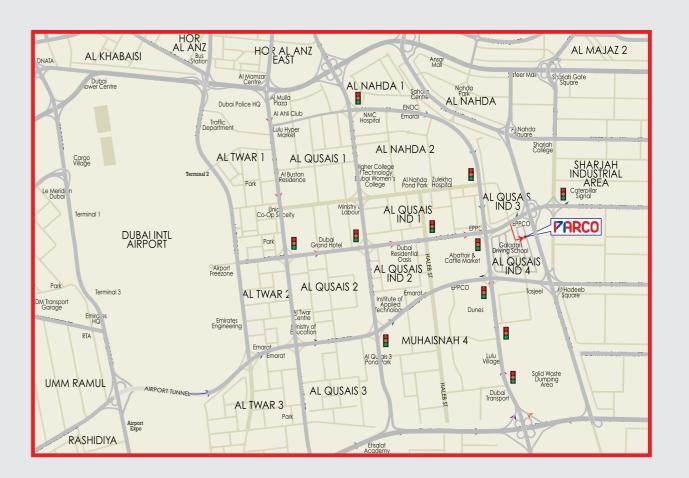

## LOCATION MAP FACTORY

PARCO Refrigeration and Kitchen Equipment Factory L.L.C.

P.O. Box: 45677 Dubai - UAE T:+971 4 267 0660 F:+971 4 267 3660 E: parco@eim.ae www.parco-me.com

PARCO Kitchen Equipment L.L.C. (Showroom)