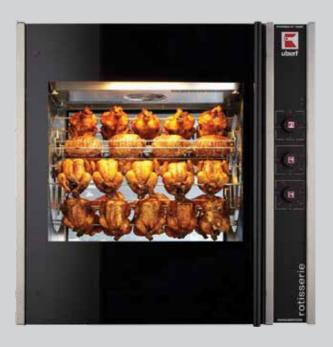

#### ROTISSERIE OVEN

- Available in various capacities.
- Gas/Electric Operated.
- Made in US, Europe & Malaysia