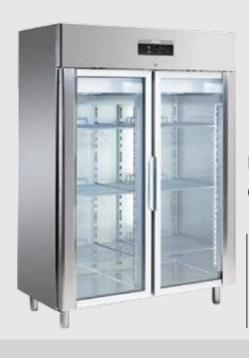

UPRIGHT CHILLER, FREEZER & DUAL TYPE

- With built-in condensing unit
- Power 220 240 V / 50 Hz
- Made in US, Europe, Malaysia and UAE