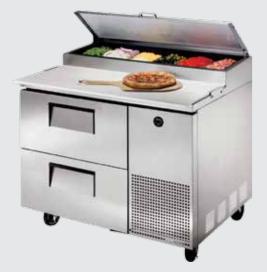

#### PIZZA **PREPARATION COUNTER**

- Available with 1, 2,3, 4 doors and drawer combinations
- AISI 304 / 316 grade stainless steel or metal powder coated
- With heavy duty castors/without.
- Made in US, Europe, Malaysia and UAE