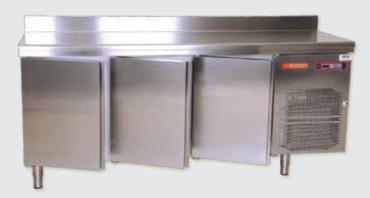

#### TABLE TOP CHILLER, FREEZER & DUAL TYPE

- AISI 304 / 316 grade stainless steel
- With built-in condensing unit & digital thermostat
- Marble/Granite and Stainless Steel Top
- Power 220 240 V / 50 Hz
- Made in US, Europe, Malaysia & UAE