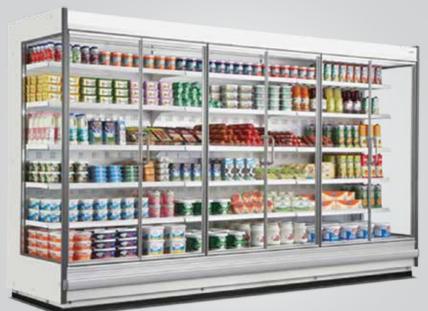

#### **MEAT HANGING CHILLER**

- AISI 304 / 316 grade stainless steel With built-in condensing unit & digital thermostat
- Power 220 240 V / 50 Hz
- Made in Europe, Malaysia & UAE

**OPEN DISPLAY** CHILLER • Made in Europe & Malaysia

- Available in different sizes & models
- Remote Compressor Unit

- Remote & Built in Units available
- Made in Malaysia & Europe

WALL AND GONDOLA SHELVING UNITS

- Available in different sizes & combination
- Single/Double Sided
- Made in Europe & Malaysia