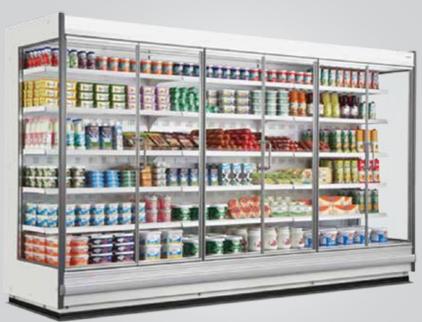

- Available in different sizes & models
- Remote Compressor Unit

- Remote & Built in Units available
- Made in Malaysia & Europe

WALL AND GONDOLA SHELVING UNITS

- Available in different sizes & combination
- Single/Double Sided
- Made in Europe & Malaysia