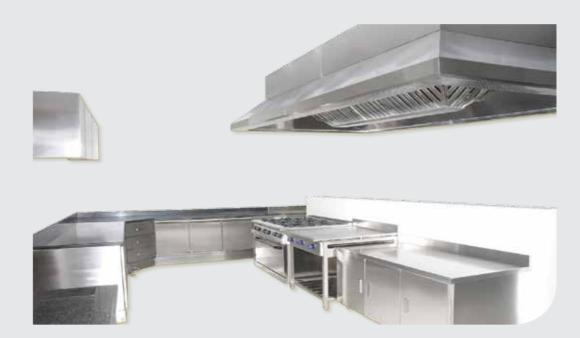

# COMMERCIAL KITCHEN EQUIPMENT

#### **STAINLESS** STEEL KITCHEN HOOD

- Available in single skin & double skin
- AISI 304 / 316 grade stainless steel
- Made in UAE

#### **CUSTOM MADE KITCHEN**

- AISI 304 / 316 grade stainless steel
- Made in UAE