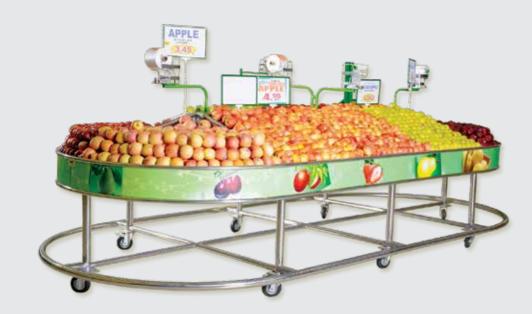

## FRUITS & VEGETABLES DISPLAY

- AISI 304 / 316 grade stainless steel and metal powder coated
- Made in UAE

#### FRUITS & VEGETABLES **TROLLEY**

- Available with bottom storage, 2 tiers, 3 tiers, etc.
- AISI 304 / 316 grade stainless steel or metal powder coated
- With heavy duty castors
- Made in UAE

#### FRUITS & **VEGETABLES DISPLAY**

- Available with bottom storage, 2 tiers, 3 tiers, etc.
- AISI 304 / 316 grade stainless steel or metal powder coated
- With heavy duty castors

SERVE OVER CHILLER

- Available in different sizes & models
- For Meat, Seafood and Deli
- Made in Europe