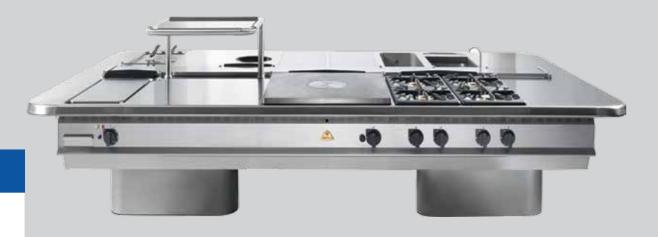

#### **ISLAND** COOKING SUITE

- Island cooking range with combination of different range, European made
- Gas/Electrical operated.
- Made in US and Europe.