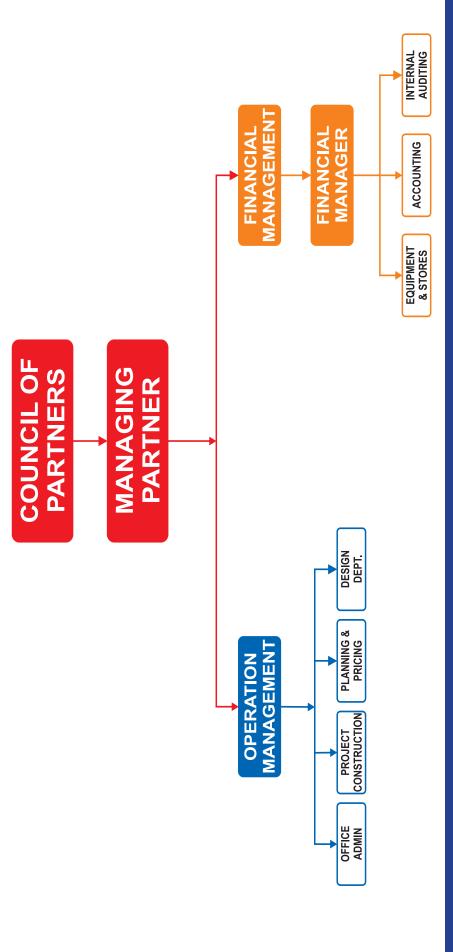

uminium frames and glass through a highly skilled working team, utilizing sophisticated European Machinery & Technology.

**BAG** is highly experienced in a wide range of architectural metal works including:-

- ALUMINIUM DOORS & WINDOWS
- ◆ 4-WAY STRUCTURAL GLAZING (STICK & UNITIZED SYSTEM)
- ◆ 2 WAY STRUCTURAL GLAZING (STICK SYSTEM)
- ♦ CONVENTIONAL CURTAIN WALLS (STICK SYSTEM)
- ♦ THERMAL BREAK DOORS & WINDOWS
- ♦ SKY LIGHTS & DOMES
- ♦ CANOPIES & AIR LOCK LOBBIES
- ◆ SPIDER GLASS SYSTEM ( DOUBLE & SINGLE GLAZED )
- ♦ ACP CLADDING
- ♦ STAINLESS STEEL CLADDINGS & RAILINGS
- ♦ AUTOMATIC SLIDING DOORS
- ◆ CAST ALUMINIUM GATES AND GRILLS
- ♦ BALCONY AND STAIRCASE RAILINGS
- ♦ REVOLVING DOORS
- ♦ GLASS PARTITIONS & GLASS CLADDING
- ♦ SHOWER DOORS & MIRRORS







# **ORGANIZATIONAL CHART**



## **COMPANY LEGAL NAME**

Company Name Betlehem Aluminium & Glass LLC

Type Limited Liability Company

P.O.Box: 47773

Name of Bank Commercial Bank of Dubai

Nature of Business Metal Fabrication & Installation

> Dubai, U.A.E. Tel: 04 3334285 Fax: 04 3334286 Email: bagllc001@gmail.com

Web: www.baguae.com





#### **LOCATION MAP**







#### **RESOURCES**

#### **MANAGEMENT & ADMINISTRATION**

| NAME                       | POSITION          |
|----------------------------|-------------------|
| NASSER BAHROOZ SAQER AHMED | CHAIRMAN          |
| N.K. KURIAN                | MANAGING DIRECTOR |
| SHARATH. M.V.              | DIRECTOR          |
| JOHN KURIAN                | DIRECTOR          |
| MOHAMMED ALI               | DESIGN MANAGER    |
| JOGI JOSEPH                | OPERATION