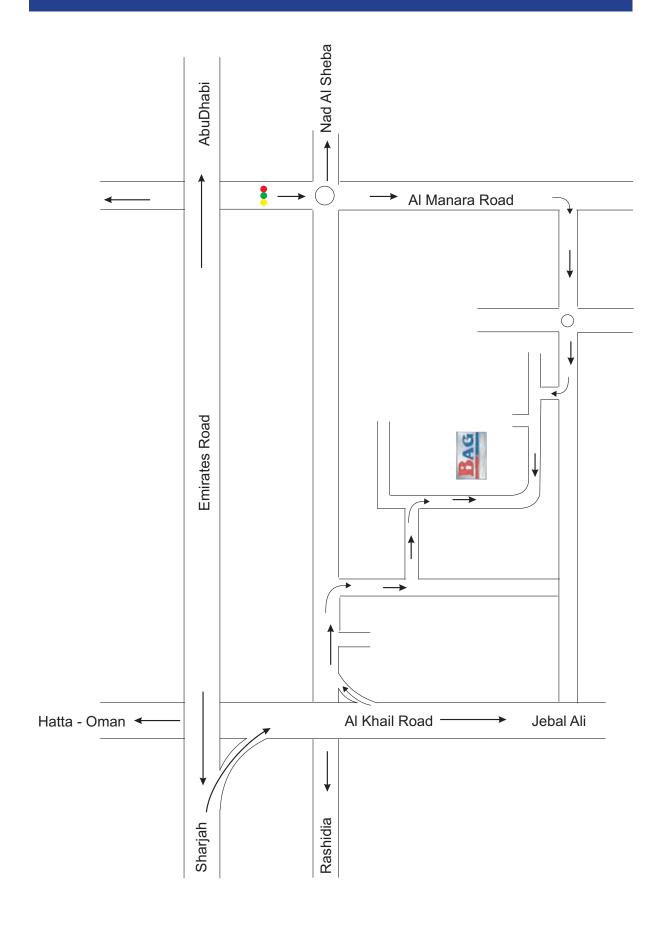

♦ CONVENTIONAL CURTAIN WALLS (STICK SYSTEM)
- ♦ THERMAL BREAK DOORS & WINDOWS
- ♦ SKY LIGHTS & DOMES
- ♦ CANOPIES & AIR LOCK LOBBIES
- ◆ SPIDER GLASS SYSTEM ( DOUBLE & SINGLE GLAZED )
- ♦ ACP CLADDING
- ♦ STAINLESS STEEL CLADDINGS & RAILINGS
- ♦ AUTOMATIC SLIDING DOORS
- ◆ CAST ALUMINIUM GATES AND GRILLS
- ♦ BALCONY AND STAIRCASE RAILINGS
- ♦ REVOLVING DOORS
- ♦ GLASS PARTITIONS & GLASS CLADDING
- ♦ SHOWER DOORS & MIRRORS







# **ORGANIZATIONAL CHART**



## **COMPANY LEGAL NAME**

Company Name Betlehem Aluminium & Glass LLC

Type Limited Liability Company

P.O.Box: 47773

Name of Bank Commercial Bank of Dubai

Nature of Business Metal Fabrication & Installation

> Dubai, U.A.E. Tel: 04 3334285 Fax: 04 3334286 Email: bagllc001@gmail.com

Web: www.baguae.com





#### **LOCATION MAP**







#### **RESOURCES**

#### **MANAGEMENT & ADMINISTRATION**

| NAME                       | POSITION          |
|----------------------------|-------------------|
| NASSER BAHROOZ SAQER AHMED | CHAIRMAN          |
| N.K. KURIAN                | MANAGING DIRECTOR |
| SHARATH. M.V.              | DIRECTOR          |
| JOHN KURIAN                | DIRECTOR          |
| MOHAMMED ALI               | DESIGN MANAGER    |
| JOGI JOSEPH                | OPERATION MANAGER |
| BLESSON PAPPACHAN KUNJUMOL | PROJECT MANAGER   |
| BITHIN THAMPI              | ACCOUNTANT        |
| MATHEW THOMAS              | PURCHASE MANAGER  |

#### **PRODUCTION & INSTALLATION**

P.T. RAMAKRISHNAN

YOHANNAN BABY

#### **WORK FORCE**

| FOREMAN              | 06 Nos  |
|----------------------|---------|
| FOREMAN FAB