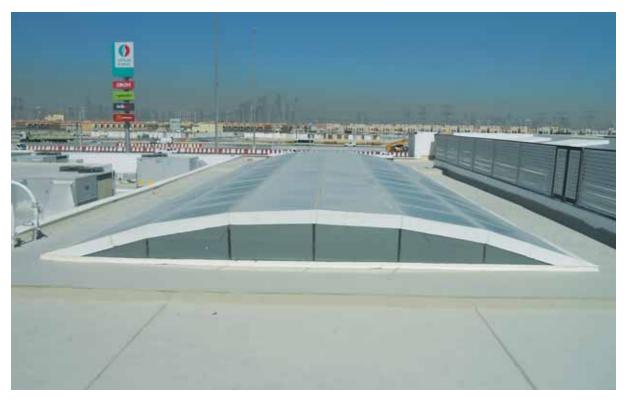

**BAG** is highly experienced in a wide range of architectural metal works including:-

- ALUMINIUM DOORS & WINDOWS
- ◆ 4-WAY STRUCTURAL GLAZING (STICK & UNITIZED SYSTEM)
- ◆ 2 WAY STRUCTURAL GLAZING (STICK SYSTEM)
- ♦ CONVENTIONAL CURTAIN WALLS (STICK SYSTEM)
- ♦ THERMAL BREAK DOORS & WINDOWS
- ♦ SKY LIGHTS & DOMES
- ♦ CANOPIES & AIR LOCK LOBBIES
- ◆ SPIDER GLASS SYSTEM ( DOUBLE & SINGLE GLAZED )
- ♦ ACP CLADDING
- ♦ STAINLESS STEEL CLADDINGS & RAILINGS
- ♦ AUTOMATIC SLIDING DOORS
- ◆ CAST ALUMINIUM GATES AND GRILLS
- ♦ BALCONY AND STAIRCASE RAILINGS
- ♦ REVOLVING DOORS
- ♦ GLASS PARTITIONS & GLASS CLADDING
- ♦ SHOWER DOORS & MIRRORS

Skylight at Enoc/ Eppco Retail Service station. Nad Al Sheba

Skylight at J3 Mall at Al Manara Road, Jumeirah

3B+G+11 Res. Bldg. at Dubai Silicon Oasis. Contractor - Yousuf & Aman Contracting LLC . Consultant- NEB Engineering LLC.