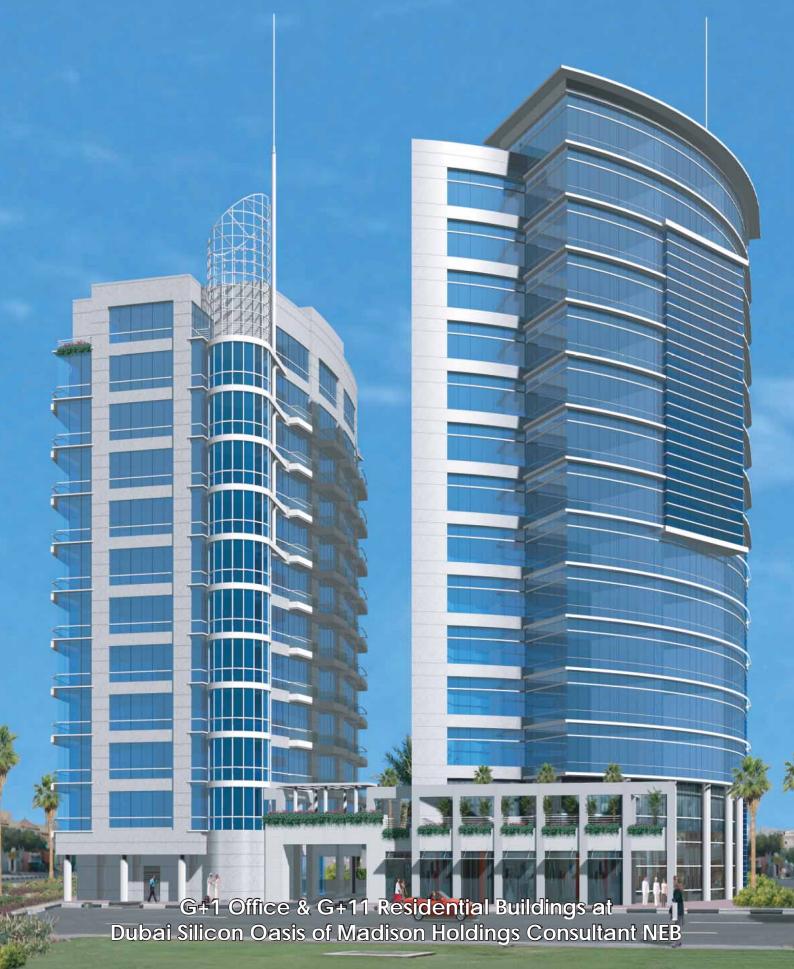

Skylight at Enoc/ Eppco Retail Service station. Nad Al Sheba

Skylight at J3 Mall at Al Manara Road, Jumeirah

3B+G+11 Res. Bldg. at Dubai Silicon Oasis. Contractor - Yousuf & Aman Contracting LLC . Consultant- NEB Engineering LLC.

3B+G+11 Res. Bldg. at Dubai Silicon Oasis. Contractor - Yousuf & Aman Contracting LLC . Consultant- NEB Engineering LLC.

3B+G+15 Office Bldg. at Dubai Silicon Oasis.Contractor - Yousuf & Aman Contracting LLC . Consultant - NEB Engineering Consultant LLC