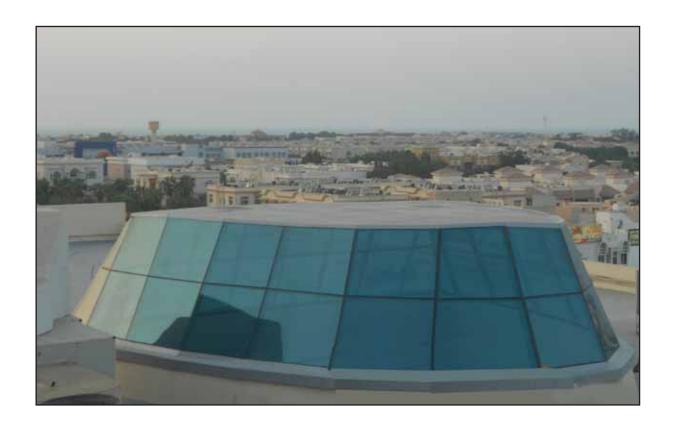

**BAG** is highly experienced in a wide range of architectural metal works including:-

- ALUMINIUM DOORS & WINDOWS
- ◆ 4-WAY STRUCTURAL GLAZING (STICK & UNITIZED SYSTEM)
- ◆ 2 WAY STRUCTURAL GLAZING (STICK SYSTEM)
- ♦ CONVENTIONAL CURTAIN WALLS (STICK SYSTEM)
- ♦ THERMAL BREAK DOORS & WINDOWS
- ♦ SKY LIGHTS & DOMES
- ♦ CANOPIES & AIR LOCK LOBBIES
- ◆ SPIDER GLASS SYSTEM ( DOUBLE & SINGLE GLAZED )
- ♦ ACP CLADDING
- ♦ STAINLESS STEEL CLADDINGS & RAILINGS
- ♦ AUTOMATIC SLIDING DOORS
- ◆ CAST ALUMINIUM GATES AND GRILLS
- ♦ BALCONY AND STAIRCASE RAILINGS
- ♦ REVOLVING DOORS
- ♦ GLASS PARTITIONS & GLASS CLADDING
- ♦ SHOWER DOORS & MIRRORS