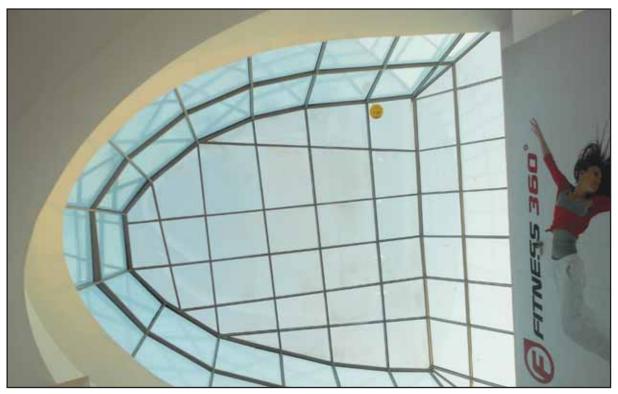

**BAG** is highly experienced in a wide range of architectural metal works including:-

- ALUMINIUM DOORS & WINDOWS
- ◆ 4-WAY STRUCTURAL GLAZING (STICK & UNITIZED SYSTEM)
- ◆ 2 WAY STRUCTURAL GLAZING (STICK SYSTEM)
- ♦ CONVENTIONAL CURTAIN WALLS (STICK SYSTEM)
- ♦ THERMAL BREAK DOORS & WINDOWS
- ♦ SKY LIGHTS & DOMES
- ♦ CANOPIES & AIR LOCK LOBBIES
- ◆ SPIDER GLASS SYSTEM ( DOUBLE & SINGLE GLAZED )
- ♦ ACP CLADDING
- ♦ STAINLESS STEEL CLADDINGS & RAILINGS
- ♦ AUTOMATIC SLIDING DOORS
- ◆ CAST ALUMINIUM GATES AND GRILLS
- ♦ BALCONY AND STAIRCASE RAILINGS
- ♦ REVOLVING DOORS
- ♦ GLASS PARTITIONS & GLASS CLADDING
- ♦ SHOWER DOORS & MIRRORS