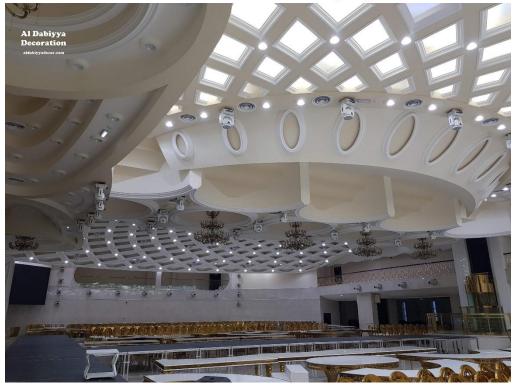

### G.R.G. Production.

- G.R.G. elements are produced using locally available materials from our suppliers; all the materials used in preparation of GRG are from qualified manufacturers.
- We manufacture our own molds with different materials depending on design, size and quantity.
- All the molds manufactured are based on the design drawing we receive, we develop the drawing as per the design intent, and full size sample of design is prepared as per the approved drawings.
- Upon approval of the sample, we make mold from the approved sample and gypsum pieces are cast for installation on site.

# **G.R.G. Storage and Transport.**

- All GRG elements produced in our factory are kept in the sun to dry completely, stored in organized shelves to prevent sagging or any kind of distortion from the intended shape and size.

All GRG elements are transported to the site 1 or 2 days prior to installation, stored on site at appropriate location, foreman at site checks the GRG elements for distortion and breakage, if damaged the GRG pieces are discarded, only pieces that are true to size and shape are installed on site.