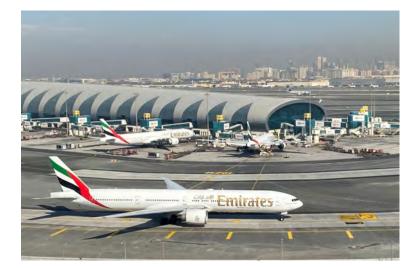

#### DUBAI INTERNATIONAL AIRPORT, DUBAI

#### **Executed Works:**

- Basement Tanking System
- Tunnel Waterproofing
- Apron Waterproofing
- Special Coatings