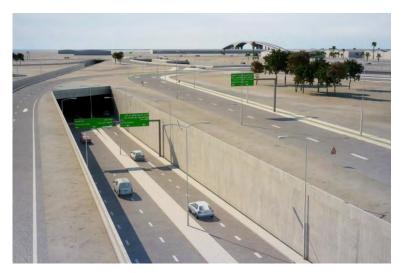

#### ZAYED ROAD NETWOK IN MINA ZAYED AREA - STAGE 1 (MINA TUNNEL), ABU DHABI

#### **Executed Works:**

 Tunnelling (cut & cover, trough section & fly over)