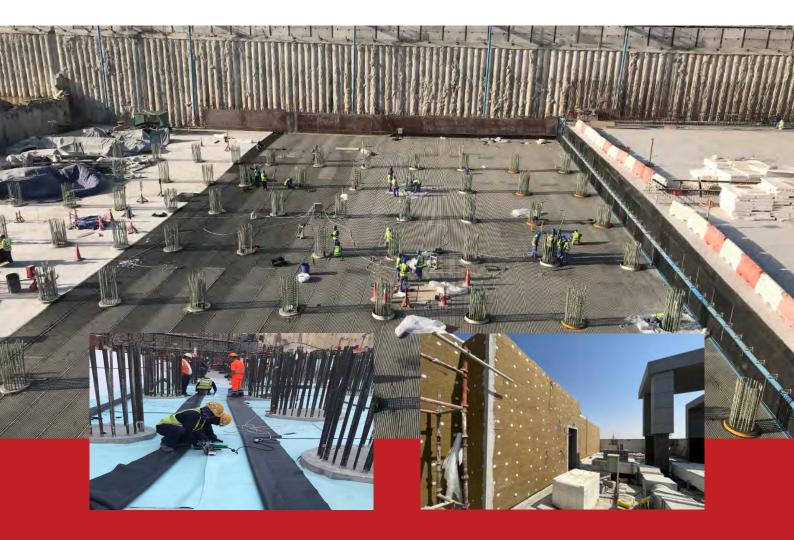

### **SERVICES & EXPERTISE**

AMC Protection takes pride in employing only the most highly skilled and disciplined professionals across all layers of our organisation. This allows us to execute and deliver projects to the highest standards, at the most competitive cost: On time, every time.

#### **BASEMENT TANKING SYSTEMS**

These systems are by far the most sensitive waterproofing application in the Gulf, due to the high underground water-table level. AMC offer a turn-key solution for all types of Basement Tanking Systems starting from the design process through to final execution. We utilise the best certified systems from globally renowned manufacturers, whether the application is raft or deep foundation, provided with an extended guarantee.

#### ROOFING & WATERPROOFING SYSTEMS

Whether your construction is a concrete, steel or wooden structure. Roofing Systems is an essential element. AMC has a vast experience in 'green roof' design and execution. We provide complete solutions – conventional, inverted and hybrid – thanks to the vast variety of Roofing Systems available in AMC range. This suite of solutions has distinguished us from other contractors who generally offer limited variety.

#### **DESIGN & ENGINEERING**

AMC Protection follows an important principle, that no successful and quality engineering work is possible without a complete design package that covers all angles and details. Designs including detailed CAD Drawings, Building Information Modeling (BIM), Method Statements, Quality Control and Safety plans, are adopted for each project. These include full coordination and cooperation with the related manufacturers requirements and recommendations, as well as other trades in the project.