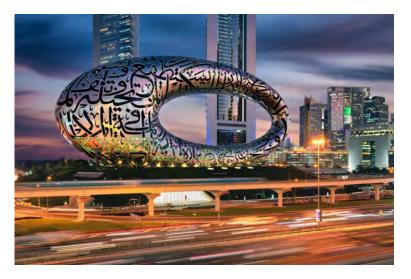

#### MUSEUM OF THE FUTURE, DUBAI

#### **Executed Works:**

Soffit Thermal Insulation