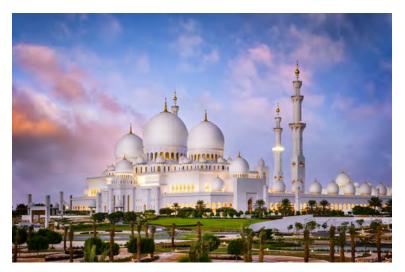

#### SHEIKH ZAYED GRAND MOSQUE, ABU DHABI

#### **Executed Works:**

- Basement & Substructure
   Waterproofing
- Wet Areas Waterproofing
- Mechanical Roofs & Car Park
- Roofing System
- Hard & Soft Landscapes
   Waterproofing System