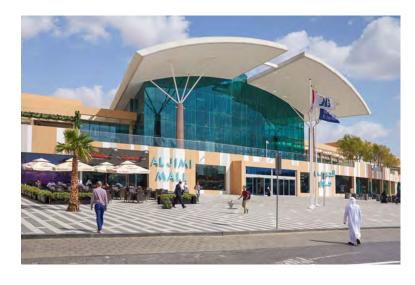

#### AL JIMI MALL EXTENSION AL AIN, ABU DHABI

#### **Executed Works:**

- Basement Tanking System
- Wet Areas Waterproofing
- Roofing System
- Road Deck Slab Waterproofing
- Planters Waterproofing System
- Terraces Waterproofing System