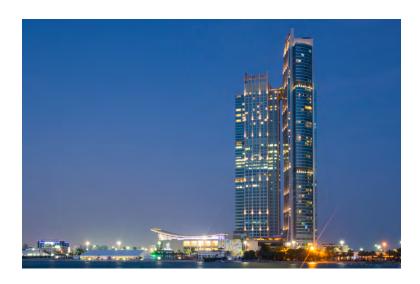

#### NATION TOWERS, ABU DHABI

#### **Executed Works:**

- Basement Tanking System
- Podium Waterproofing System
- Wet Areas Waterproofing
- Roofing System
- Wavy Roof Waterproofing System