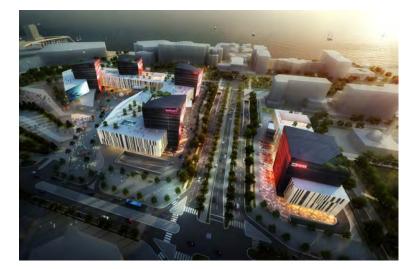

#### MEDIA ZONE DEVELOPMENT YAS ISLAND, ABU DHABI

#### **Executed Works:**

- Basement Tanking System
- Wet Areas Waterproofing & Façade Damp-proofing
- Roofing System
- Podium Waterproofing System