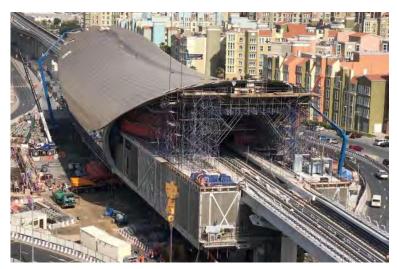

#### ROUTE 2020 METRORAIL PROJECT, DUBAI

#### **Executed Works:**

Underground Structure
 Waterproofing System