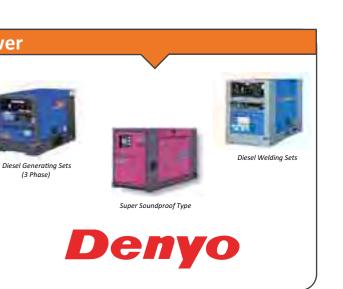

#### **Power Generation**

Power solutions for industry, including premium brands in air compressors, generator sets and welding sets. Solutions for replacement parts from all major brands including filtration and industrial batteries.

#### **Denyo Generators – Premium Power**

Denyo is one of Japan's leading manufacturers of engine-driven generators, welders and air compressors. Since its establishment in 1948, the Company has also continued to develop periphery product lines that include highpowered mobile lighting, water-related devices, self-propelled work lifts and primary and emergency-use generating sets. Denyo continues to expand its marketing network and now sells its products in more than 100 countries worldwide.