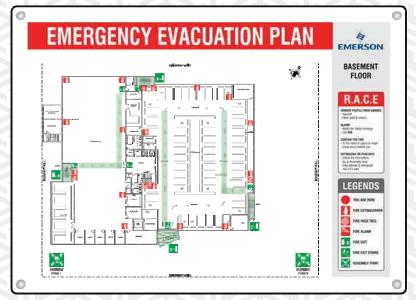

# Screen & Offset Printing

























### **Banners**



























# Vehicle Graphics



























# Hoardings



























# Kiosks & Displays















# Mashrabiya

































# Plaques & Sheilds

































## Badges































































# Mimic Panels

























### **Marble Engraving**































# **Reception Signs**

































#### **Evacuation Signs**

































































#### **Angular Signs**



### Safety Signs 1



#### **Fire Protection Signs**

































#### **Emergency Evacuation Plans**



### Safety Signs 2



#### **Prohibition Signs**



### **GHS Signs**



#### **Warning Signs**





#### **Mandatory Signs**





### **Our Location**





Google Maps: Search "Arab Neon"

Google Map Link: https://goo.gl/maps/RfqqRbgrzVN2wGkD8

Google Plus Code: 8CJ4+C3 Sharjah

T: +971-6-5329100 D4 | Bahmen Centre | Street No. 26 | Ind. Area No. 4 Postal Code: 23167 | Sharjah | United Arab Emirates

E: info@arabneon.com | W: www.arabneon.com