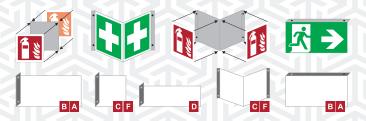

#### **Evacuation Signs**

#### **Angular Signs**

### Safety Signs 1

#### **Fire Protection Signs**