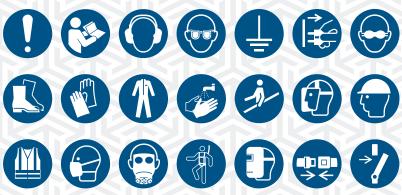

# Vehicle Graphics



























# Hoardings



























# Kiosks & Displays















# Mashrabiya

































# Plaques & Sheilds

































## Badges































































# Mimic Panels

























### **Marble Engraving**































# **Reception Signs**

































#### **Evacuation Signs**

































































#### **Angular Signs**



### Safety Signs 1



#### **Fire Protection Signs**

































#### **Emergency Evacuation Plans**



### Safety Signs 2



#### **Prohibition Signs**



### **GHS Signs**



#### **Warning Signs**





#### **Mandatory Signs**





### **Our Location**





Google Maps: Search "Arab Neon"

Google Map Link: https://goo.gl/maps/RfqqRbgrzVN2wGkD8

Google Plus Code: 8CJ4+C3 Sharjah

T: +971-6-5329100 D4 | Bahmen Centre | Street No. 26 | Ind. Area No. 4 Postal Code: 23167 | Sharjah | United Arab Emirates

E: info@arabneon.com | W: www.arabneon.com