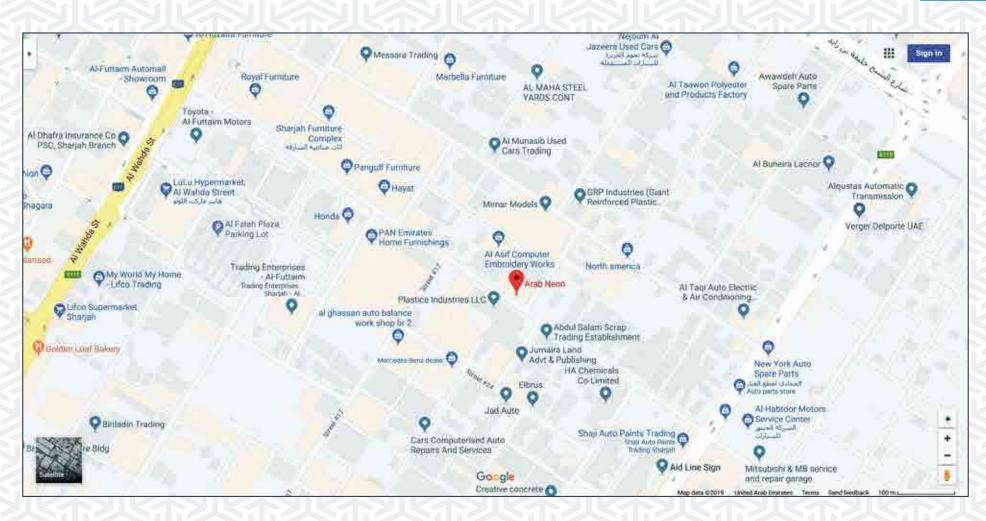

### **Our Location**

Google Maps: Search "Arab Neon"

Google Map Link: https://goo.gl/maps/RfqqRbgrzVN2wGkD8

Google Plus Code: 8CJ4+C3 Sharjah

T: +971-6-5329100 D4 | Bahmen Centre | Street No. 26 | Ind. Area No. 4 Postal Code: 23167 | Sharjah | United Arab Emirates