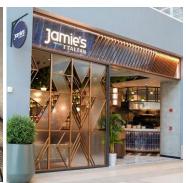

# Retail Projects

Zee Industry take pride in their Metal fit-out works that transform retail spaces from brick-and-mortar stores to contemporary spaces. We strive to give your outlet a retail design that makes shopping memorable. Zee boasts of over two decades of experience which make us one of the rare retail fit out companies in Dubai to offer solutions from design to execution. From designing a new store to refurbishing existing stores, we provide full turnkey solutions for retail execution. Our recent addition to our portfolio includes Prada Kiosk in Dubai mall, multiple Jamie Oliver restaurants in UAE, Saudi, Athlete's Co etc.