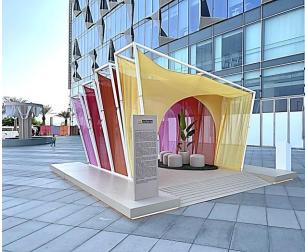

#### **EXPO 2020 IRAQ PAVILION**

Scope: Custom Designed Metal Screens made the structure so unique