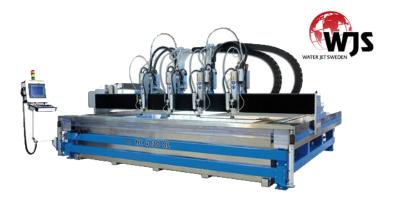

# **Facilities**

- High-Power Laser cutting Machines
- Water jet Sweden cutting machines
- o Amada Hybrid CNC Bending
- o CNC Machining
- In-house Powder Coating Plant
- o Engineering & Design Team
- o Fabrication & Installation team

# No Substitute for Quality

Our Ultra High-Power Lasers is known for its precision and processing various material from 0.2mm to 35mm thick

Material type and thickness is not a limitation for our high productive Water jet Sweden machine