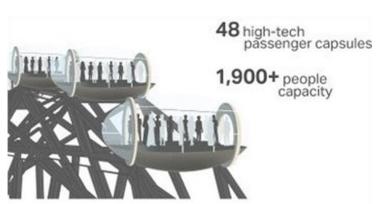

# **Project References**

Ain Dubai

Scope: Metal components

Galleria Mall

Scope: Metal Screens and Cast Aluminium Boundary wall

Agora Mall

Scope: Metal Screens and Handrails