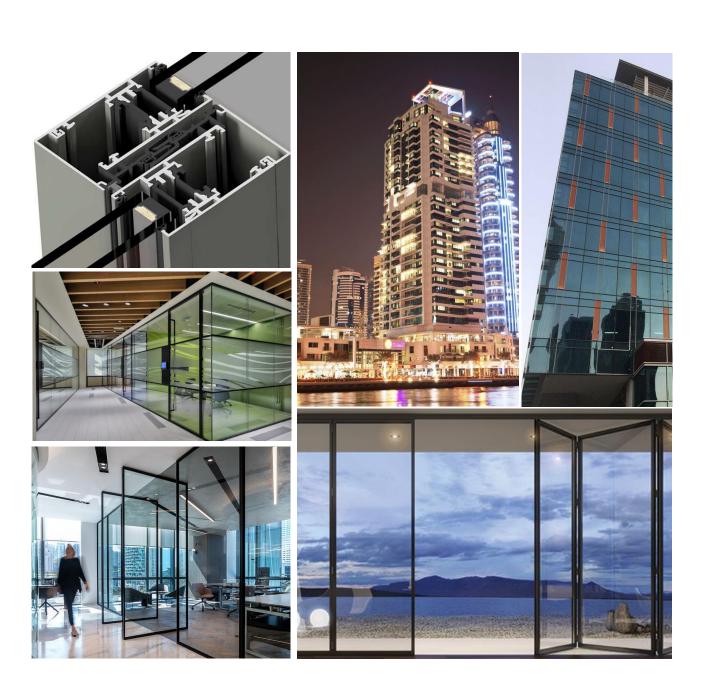

# Aluminum and glass work

At Zee Industries, we design, engineer, fabricate and install a variety of aluminum systems, automatic doors, windows, canopies / pergolas, skylights, ACP claddings, louvers, handrails, cast aluminum, glass partitions, and many products for a wide range of industries within our integrated business to meet the demands of designers, building owners and developers. We are specialized in slim line profile from Rabel systems.