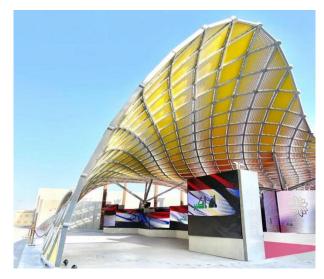

#### **EXPO 2020 IRAQ PAVILION**

Scope: Custom Designed Metal Screens made the structure so unique