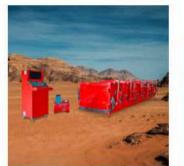

Hydraulic Winch Systems

Single Capstan Pulling Mechanism (ESP Cable I 7 Tonnes I Zone 2)

Zone2 Generator (Dual Frequency)

Workshop Container

Wireline Mast

Trash Compactors

**Spooling Units** 

#### M: +971 54 572 8108 | T: +971 2 554 6777 EXT (124) | E: support@tecuae.com

Pressurized Modules Zone 2

**Pressure Testing Unit** 

Pressure Test Bay (20,000 PSI Rated)

**Oil Filling Unit** 

Marine Screed Frame

Integrated Wireline Crane Truck

Hydrotest Pump

Hydraulic Power Unit (Engine Driven)

Hydraulic Power Unit (Electric Driven)

Hose Reel Twin Drum

High Pressure Power Units (Air Driven)

ESP Deployment Unit Zone 2