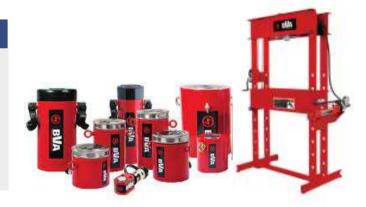

#### Cylinders & Jacks:

- Hydraulic Cylinders
- Heavy Lifting Cylinders (BVA Hydraulics, etc.)
- Heavy Lifting Equipment and Jacks
- Winch Systems
- Hydraulic Presses (for heavy-duty applications)