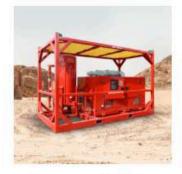

### M: +971 54 572 8108 | T: +971 2 554 6777 EXT (124) | E: support@tecuae.com

40 Feet Containerized Pressure Test Unit

Batch Mixer Cementing I Acidizing

C80 Catwalk & Tubular Handling System

Cable Spooler Pneumatic Driven

Easy Line (Open Console Wireline Unit)

Power Units (Hazardous / Explosion Proof)

Hydraulic Cylinders Overhaul

Chemical Cleaning & Lube Oil Flushing Unit

Air Compressor (100, 300, 400, 800 CFM Capacity) Zone-2 rated

#### M: +971 54 572 8108 | T: +971 2 554 6777 EXT (124) | E: support@tecuae.com

Pressurized Modules Zone 2

**Pressure Testing Unit** 

Pressure Test Bay (20,000 PSI Rated)

**Oil Filling Unit** 

Marine Screed Frame