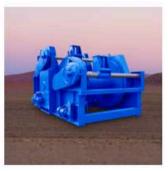

Hydraulic Winch Systems

Single Capstan Pulling Mechanism (ESP Cable I 7 Tonnes I Zone 2)

Zone2 Generator (Dual Frequency)

Workshop Container

Wireline Mast

Trash Compactors

**Spooling Units** 