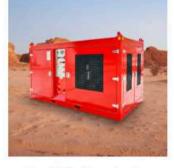

Easy Line (Open Console Wireline Unit)

Power Units (Hazardous / Explosion Proof)

Hydraulic Cylinders Overhaul

Chemical Cleaning & Lube Oil Flushing Unit

Air Compressor (100, 300, 400, 800 CFM Capacity) Zone-2 rated

#### M: +971 54 572 8108 | T: +971 2 554 6777 EXT (124) | E: support@tecuae.com

Pressurized Modules Zone 2

**Pressure Testing Unit** 

Pressure Test Bay (20,000 PSI Rated)

**Oil Filling Unit** 

Marine Screed Frame