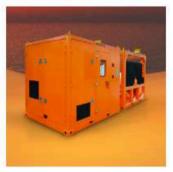

Easy Line (Open Console Wireline Unit)

Power Units (Hazardous / Explosion Proof)

Hydraulic Cylinders Overhaul

Chemical Cleaning & Lube Oil Flushing Unit

Air Compressor (100, 300, 400, 800 CFM Capacity) Zone-2 rated

#### M: +971 54 572 8108 | T: +971 2 554 6777 EXT (124) | E: support@tecuae.com

Pressurized Modules Zone 2

**Pressure Testing Unit** 

Pressure Test Bay (20,000 PSI Rated)

**Oil Filling Unit** 

Marine Screed Frame