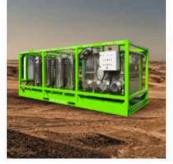

#### **Pumps & Power Units:**

- Hydraulic Power Units
- ATEX/Explosion Proof Power Units

Easy Line (Open Console Wireline Unit)

Power Units (Hazardous / Explosion Proof)

Hydraulic Cylinders Overhaul

Chemical Cleaning & Lube Oil Flushing Unit

Air Compressor (100, 300, 400, 800 CFM Capacity) Zone-2 rated