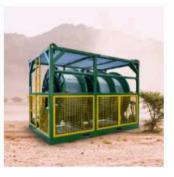

Easy Line (Open Console Wireline Unit)

Power Units (Hazardous / Explosion Proof)

Hydraulic Cylinders Overhaul

Chemical Cleaning & Lube Oil Flushing Unit

Air Compressor (100, 300, 400, 800 CFM Capacity) Zone-2 rated

Hydraulic Winch Systems

Single Capstan Pulling Mechanism (ESP Cable I 7 Tonnes I Zone 2)

Zone2 Generator (Dual Frequency)

Workshop Container

Wireline Mast

Trash Compactors

**Spooling Units** 