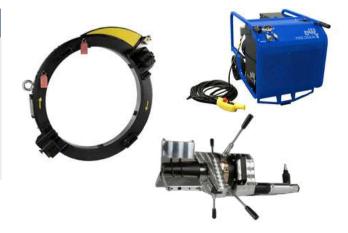

#### Pipe Cold Cutting & Beveling Tools:

- Cold Cutting Machines (DWT Germany)
- Beveling Machines with Hydraulic Power Units
- Portable Pipe Machining Tools

M: +971 54 572 8108 | T: +971 2 554 6777 EXT (124) | E: support@tecuae.com

#### Flange Working Tools:

- Portable Pipe Cutting Machines
- Hydraulic and Mechanical Pullers
- Hydraulic Cutters
- Flange Spreaders (ATEX-certified)