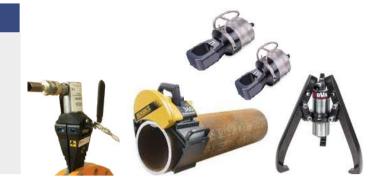

#### Pipe Cold Cutting & Beveling Tools:

- Cold Cutting Machines (DWT Germany)
- Beveling Machines with Hydraulic Power Units
- Portable Pipe Machining Tools

M: +971 54 572 8108 | T: +971 2 554 6777 EXT (124) | E: support@tecuae.com

#### Flange Working Tools:

- Portable Pipe Cutting Machines
- Hydraulic and Mechanical Pullers
- Hydraulic Cutters
- Flange Spreaders (ATEX-certified)