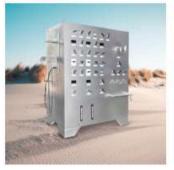

Easy Line (Open Console Wireline Unit)

Power Units (Hazardous / Explosion Proof)

Hydraulic Cylinders Overhaul

Chemical Cleaning & Lube Oil Flushing Unit

Air Compressor (100, 300, 400, 800 CFM Capacity) Zone-2 rated

Hydraulic Winch Systems

Single Capstan Pulling Mechanism (ESP Cable I 7 Tonnes I Zone 2)

Zone2 Generator (Dual Frequency)

Workshop Container

Wireline Mast

Trash Compactors

**Spooling Units** 

#### M: +971 54 572 8108 | T: +971 2 554 6777 EXT (124) | E: support@tecuae.com

Pressurized Modules Zone 2

**Pressure Testing Unit** 

Pressure Test Bay (20,000 PSI Rated)

**Oil Filling Unit** 

Marine Screed Frame