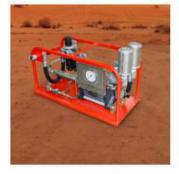

#### M: +971 54 572 8108 | T: +971 2 554 6777 EXT (124) | E: support@tecuae.com

Pressurized Modules Zone 2

**Pressure Testing Unit** 

Pressure Test Bay (20,000 PSI Rated)

**Oil Filling Unit** 

Marine Screed Frame