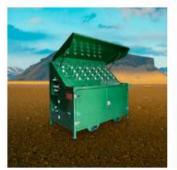

Hydraulic Winch Systems

Single Capstan Pulling Mechanism (ESP Cable I 7 Tonnes I Zone 2)

Zone2 Generator (Dual Frequency)

Workshop Container

Wireline Mast

Trash Compactors

**Spooling Units** 

Dust Collector

**Diesel Engine Filling Unit** 

Chemical Injection Pump Pneumatic Operated

Capstan Mechanism Portable

**SERVICES** 

M: +971 54 572 8108 | T: +971 2 554 6777 EXT (124) | E: support@tecuae.com