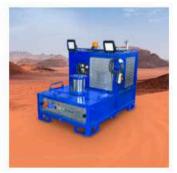

Easy Line (Open Console Wireline Unit)

Power Units (Hazardous / Explosion Proof)

Hydraulic Cylinders Overhaul

Chemical Cleaning & Lube Oil Flushing Unit

Air Compressor (100, 300, 400, 800 CFM Capacity) Zone-2 rated