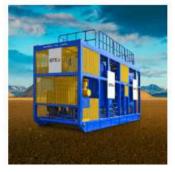

Easy Line (Open Console Wireline Unit)

Power Units (Hazardous / Explosion Proof)

Hydraulic Cylinders Overhaul

Chemical Cleaning & Lube Oil Flushing Unit

Air Compressor (100, 300, 400, 800 CFM Capacity) Zone-2 rated