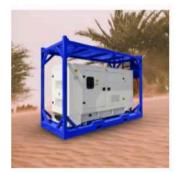

Hydraulic Winch Systems

Single Capstan Pulling Mechanism (ESP Cable I 7 Tonnes I Zone 2)

Zone2 Generator (Dual Frequency)

Workshop Container

Wireline Mast

Trash Compactors

**Spooling Units** 