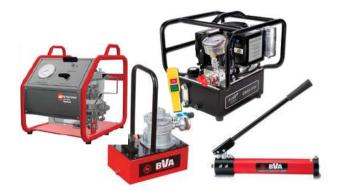

#### **Pumps & Power Units:**

- Hydraulic Power Units
- ATEX/Explosion Proof Power Units

#### Cylinders & Jacks:

- Hydraulic Cylinders
- Heavy Lifting Cylinders (BVA Hydraulics, etc.)
- Heavy Lifting Equipment and Jacks
- Winch Systems
- Hydraulic Presses (for heavy-duty applications)