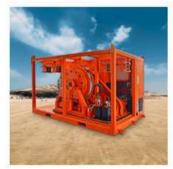

### M: +971 54 572 8108 | T: +971 2 554 6777 EXT (124) | E: support@tecuae.com

40 Feet Containerized Pressure Test Unit

Batch Mixer Cementing I Acidizing

C80 Catwalk & Tubular Handling System

Cable Spooler Pneumatic Driven

Easy Line (Open Console Wireline Unit)

Power Units (Hazardous / Explosion Proof)

Hydraulic Cylinders Overhaul

Chemical Cleaning & Lube Oil Flushing Unit

Air Compressor (100, 300, 400, 800 CFM Capacity) Zone-2 rated

#### M: +971 54 572 8108 | T: +971 2 554 6777 EXT (124) | E: support@tecuae.com

Pressurized Modules Zone 2

**Pressure Testing Unit** 

Pressure Test Bay (20,000 PSI Rated)

**Oil Filling Unit** 

Marine Screed Frame