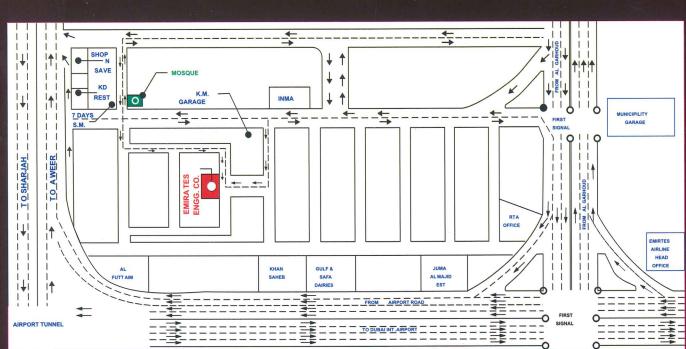

to accommodate Staff Capacity of 300 persons

Partners : Mr. Salahuddin Chaudhry

Represented by : Mr. Salahuddin Chaudhry

050 4574193 | emlengg@eim.ae

Location : Al Ramool, Rashidiya

Staff : Technicians of Company's Visa 35