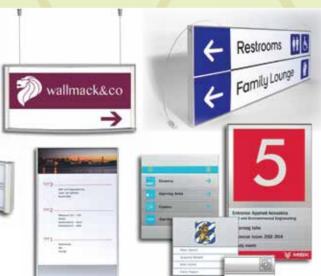

|
| FLAG & FLAG POLES                     | 8  |
| SITE & SAEFTY SIGNS                   | 9  |
| BADGES & PROMOTIONAL ITEMS            | 10 |
| ENGRAVING & CHEMICAL ETCHING          | 1  |
| DIGITAL PRINTING & LASER / CNC ROUTER | 12 |
| ACRYLIC PRODUCTS                      | 13 |
| SIGN MAINTENANCE & AMC ON SIGN        |    |



STAINLESS STEEL BRUSH FINISH



STAINLESS STEEL MIRROR FINISH



**ALUMINUM POWDER COATED** 



CHANNELUME ILLUMINATED



FOREX AUTO PAINTED NON ILLUMINATED



**ACRYLIC ILLUMINATED** 



**ALUMINUM STENCIL SIGN** 



STAINLESS STEEL CUT LETTER SIGN



ANTIQUE FINISH ILLUMINATED SIGN



**WOODEN CUT LETTER SIGN** 



**PUSH THROUGH SIGN** 



**ACP STENCIL ILLUMINATED SIGN** 

## **WAYFINDING & INFORMATION SIGNS**









































































































































### Mandatory | PPE signs

















































### Warning signs















Laser beam

















**Prohibition signs** 





























DANGER

Information signs



































Overhead load

Industrial rehicles

Electricity General danger

Flammable materials

Hot surface

Biological risk

Rotating parts

WARNING CCTV in operation.







## **ENGRAVING & CHEMICAL ETCHING**



















## LASER / CNC CUTTING & DIGITAL PRINTING













## ACRYLIC & CUSTOM PRODUCTS



# Signage Gallery

















# Signage Gallery





















# **Our Major Clients**