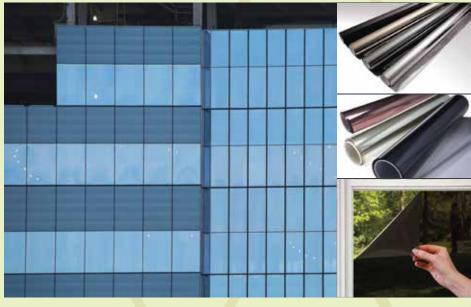

### **OUR SERVICES INCLUDE:**

**External Signs:** LED, 3D, Stencil, Acrylic, Metal, Flex, Traffic, Safety, Site Signs, Sign Maintenance, etc..

**Internal Signs:** Wayfinding, Doorway, Reception, Table Top, Window Film, etc..