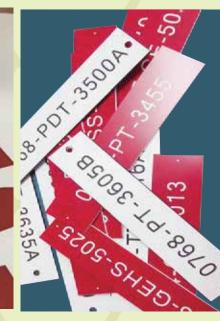

STAINLESS STEEL CUT LETTER SIGN



ANTIQUE FINISH ILLUMINATED SIGN



**WOODEN CUT LETTER SIGN** 



**PUSH THROUGH SIGN** 



**ACP STENCIL ILLUMINATED SIGN** 

## **WAYFINDING & INFORMATION SIGNS**









































































































































### Mandatory | PPE signs

















































### Warning signs















Laser beam

















**Prohibition signs** 





























DANGER

Information signs



































Overhead load

Industrial rehicles

Electricity General danger

Flammable materials

Hot surface

Biological risk

Rotating parts

WARNING CCTV in operation.







## **ENGRAVING & CHEMICAL ETCHING**



















## LASER / CNC CUTTING & DIGITAL PRINTING













## ACRYLIC & CUSTOM PRODUCTS



# Signage Gallery

















# Signage Gallery





















# **Our Major Clients**

















































































































## We Specialize in Top Jobs | Projects | Businesses | Career

"The best Advertising is done by satisfied customers."

(Philip Kotler)





- **\** +971 2 5502093 / +971 55 6622949
- info@springsadvt.com / springsadvt@gmail.com
- www.springsadvt.com
- MW-5 Block # 11,13 | Musaffah Industrial Area | Abudhabi United Arab Emirates