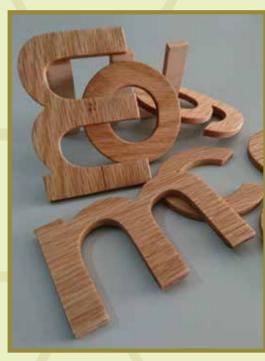

ANTIQUE FINISH ILLUMINATED SIGN

**WOODEN CUT LETTER SIGN** 

**PUSH THROUGH SIGN** 

**ACP STENCIL ILLUMINATED SIGN** 