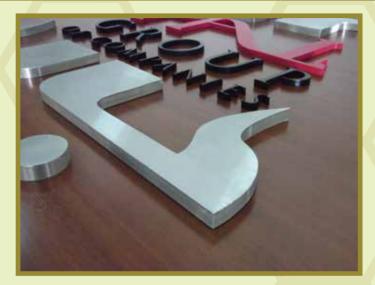

STAINLESS STEEL BRUSH FINISH

STAINLESS STEEL MIRROR FINISH

**ALUMINUM POWDER COATED** 

CHANNELUME ILLUMINATED

FOREX AUTO PAINTED NON ILLUMINATED

**ACRYLIC ILLUMINATED** 

**ALUMINUM STENCIL SIGN** 

STAINLESS STEEL CUT LETTER SIGN

ANTIQUE FINISH ILLUMINATED SIGN

**WOODEN CUT LETTER SIGN** 

**PUSH THROUGH SIGN** 

**ACP STENCIL ILLUMINATED SIGN** 