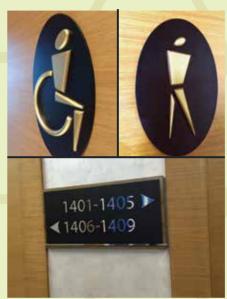

ASS FROST & TINT FILM               | 7  |
| FLAG & FLAG POLES                     | 8  |
| SITE & SAEFTY SIGNS                   | 9  |
| BADGES & PROMOTIONAL ITEMS            | 10 |
| ENGRAVING & CHEMICAL ETCHING          | 1  |
| DIGITAL PRINTING & LASER / CNC ROUTER | 12 |
| ACRYLIC PRODUCTS                      | 13 |
| SIGN MAINTENANCE & AMC ON SIGN        |    |



STAINLESS STEEL BRUSH FINISH



STAINLESS STEEL MIRROR FINISH



**ALUMINUM POWDER COATED** 



CHANNELUME ILLUMINATED



FOREX AUTO PAINTED NON ILLUMINATED



**ACRYLIC ILLUMINATED** 



**ALUMINUM STENCIL SIGN** 



STAINLESS STEEL CUT LETTER SIGN



ANTIQUE FINISH ILLUMINATED SIGN



**WOODEN CUT LETTER SIGN** 



**PUSH THROUGH SIGN** 



**ACP STENCIL ILLUMINATED SIGN** 

## **WAYFINDING & INFORMATION SIGNS**









































































































































### Mandatory | PPE signs

















































### Warning signs















Laser beam

















**Prohibition signs** 





























DANGER

Information signs



































Overhead load

Industrial rehicles

Electricity General danger

Flammable materials

Hot surface

Biological risk

Rotating parts

WARNING CCTV in operation.







## **ENGRAVING & CHEMICAL ETCHING**



















## LASER / CNC CUTTING & DIGITAL PRINTING













## ACRYLIC & CUSTOM PRODUCTS



# Signage Gallery

















# Signage Gallery





















# **Our Major Clients**