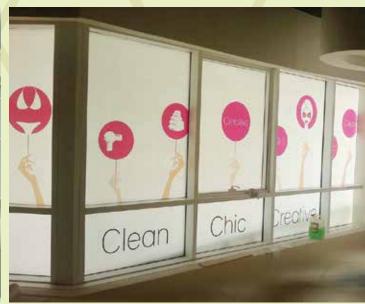

### **OUR SERVICES INCLUDE:**

**External Signs:** LED, 3D, Stencil, Acrylic, Metal, Flex, Traffic, Safety, Site Signs, Sign Maintenance, etc..

**Internal Signs:** Wayfinding, Doorway, Reception, Table Top, Window Film, etc..