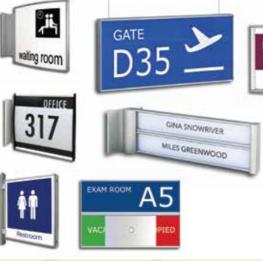

7  |
| FLAG & FLAG POLES                     | 8  |
| SITE & SAEFTY SIGNS                   | 9  |
| BADGES & PROMOTIONAL ITEMS            | 10 |
| ENGRAVING & CHEMICAL ETCHING          | 1  |
| DIGITAL PRINTING & LASER / CNC ROUTER | 12 |
| ACRYLIC PRODUCTS                      | 13 |
| SIGN MAINTENANCE & AMC ON SIGN        |    |



STAINLESS STEEL BRUSH FINISH



STAINLESS STEEL MIRROR FINISH



**ALUMINUM POWDER COATED** 



CHANNELUME ILLUMINATED



FOREX AUTO PAINTED NON ILLUMINATED



**ACRYLIC ILLUMINATED** 



**ALUMINUM STENCIL SIGN** 



STAINLESS STEEL CUT LETTER SIGN



ANTIQUE FINISH ILLUMINATED SIGN



**WOODEN CUT LETTER SIGN** 



**PUSH THROUGH SIGN** 



**ACP STENCIL ILLUMINATED SIGN** 

## **WAYFINDING & INFORMATION SIGNS**









































































































































### Mandatory | PPE signs

















































### Warning signs















Laser beam

















**Prohibition signs** 





























DANGER

Information signs



































Overhead load

Industrial rehicles

Electricity General danger

Flammable materials

Hot surface

Biological risk

Rotating parts

WARNING CCTV in operation.







## **ENGRAVING & CHEMICAL ETCHING**



















## LASER / CNC CUTTING & DIGITAL PRINTING













## ACRYLIC & CUSTOM PRODUCTS



# Signage Gallery

















# Signage Gallery





















# **Our Major Clients**