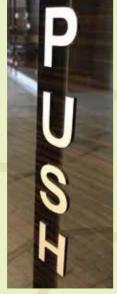

ANTIQUE FINISH ILLUMINATED SIGN

**WOODEN CUT LETTER SIGN** 

**PUSH THROUGH SIGN** 

**ACP STENCIL ILLUMINATED SIGN** 