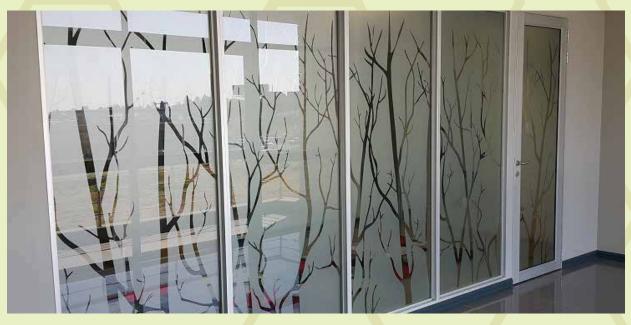

### **OUR SERVICES INCLUDE:**

**External Signs:** LED, 3D, Stencil, Acrylic, Metal, Flex, Traffic, Safety, Site Signs, Sign Maintenance, etc..

**Internal Signs:** Wayfinding, Doorway, Reception, Table Top, Window Film, etc..