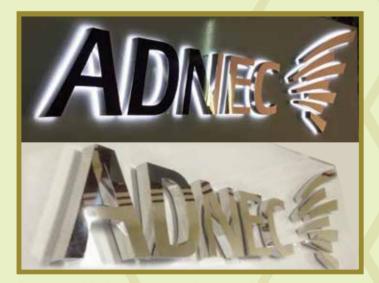

STAINLESS STEEL BRUSH FINISH

STAINLESS STEEL MIRROR FINISH

**ALUMINUM POWDER COATED** 

CHANNELUME ILLUMINATED

FOREX AUTO PAINTED NON ILLUMINATED

**ACRYLIC ILLUMINATED** 

**ALUMINUM STENCIL SIGN** 

STAINLESS STEEL CUT LETTER SIGN

ANTIQUE FINISH ILLUMINATED SIGN

**WOODEN CUT LETTER SIGN** 

**PUSH THROUGH SIGN** 

**ACP STENCIL ILLUMINATED SIGN** 