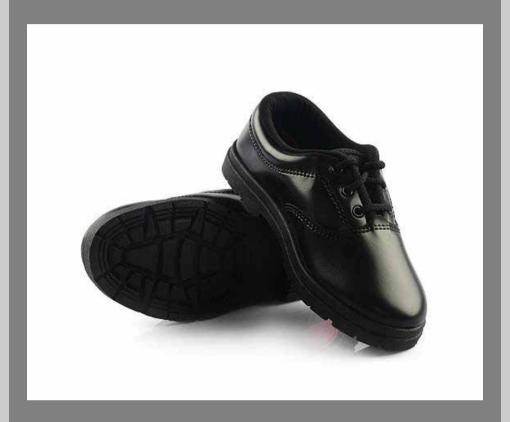

SHIRT - T-SHIRT - SKIRTS - SHORTS - PANTS - BLAZER
BADGES-BELT-SHOCKS-SHOES

We have the right materials for the students wich is most comfortable for them. you can choose unique designs or yourself make your own design. We havetrade relation with shoes manufacturing companies.