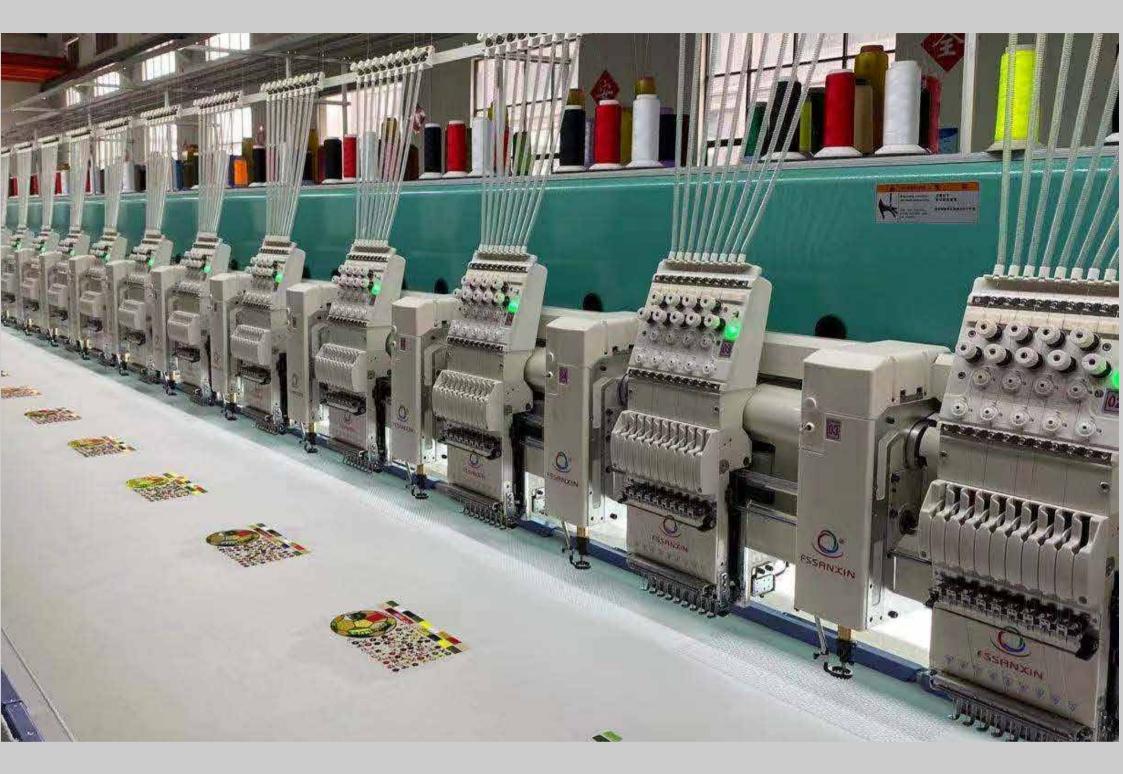

### OUR MACHINERY

Technology by using technical fabrics within the range. Additionally there is a wide colour palette and size range in a collection which includes custom t shirts, vests, hoodies and more.

# EMBROIDERY

Choose your clothes that you want to embroider. And identify whether it's stretchy or not.

Get good quality embroider floss such as DMC or Anchor threads. You need good quality threads that don't color off or shrink in the washing when you want to embroider directly onto the clothes. Get a long and thin needle.

You want to avoid to create to big holes in the garment with a top thick needle. And the length will help you to easier make resistant double sided stitches.

**MENA WATER** 

**DUBAI DUTTY** 

**FREE** 

NATIONAL PAINTS