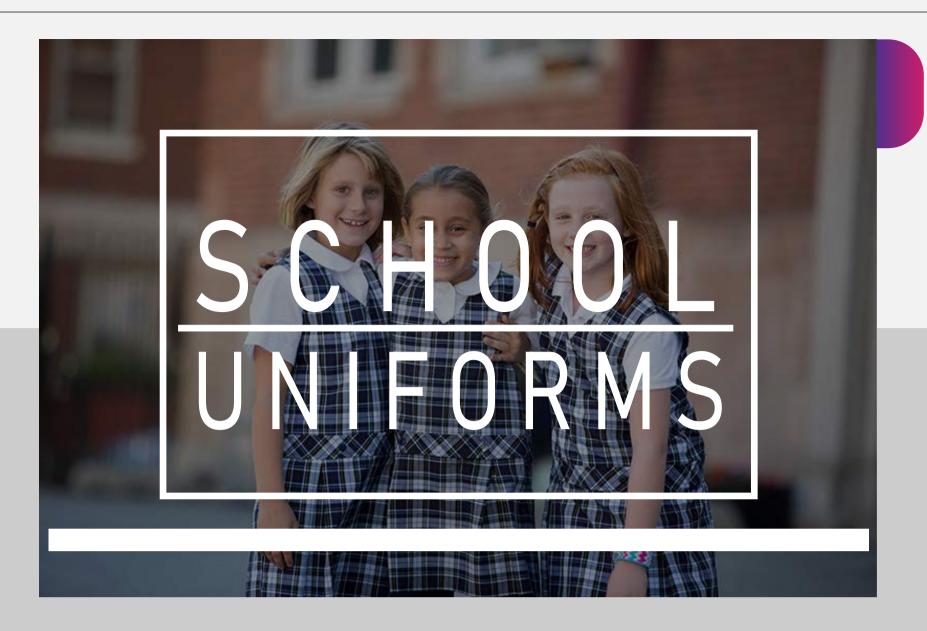

### UNIFORMS

Wearing of uniforms fosters community spirit, unity, and school pride. School uniforms Play a keyrole in promoting self confidence, Improving behaviour and a sense of discipline & concentration in students.

#### School Uniforms

We have the right materials for the students wich is most comfortable for them. You can choose unique designs or make your own design.