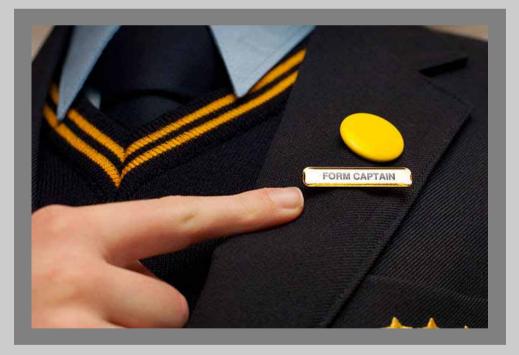

### UNIFORMS

Wearing of uniforms fosters community spirit, unity, and school pride. School uniforms Play a keyrole in promoting self confidence, Improving behaviour and a sense of discipline & concentration in students.

#### School Uniforms

We have the right materials for the students wich is most comfortable for them. You can choose unique designs or make your own design.