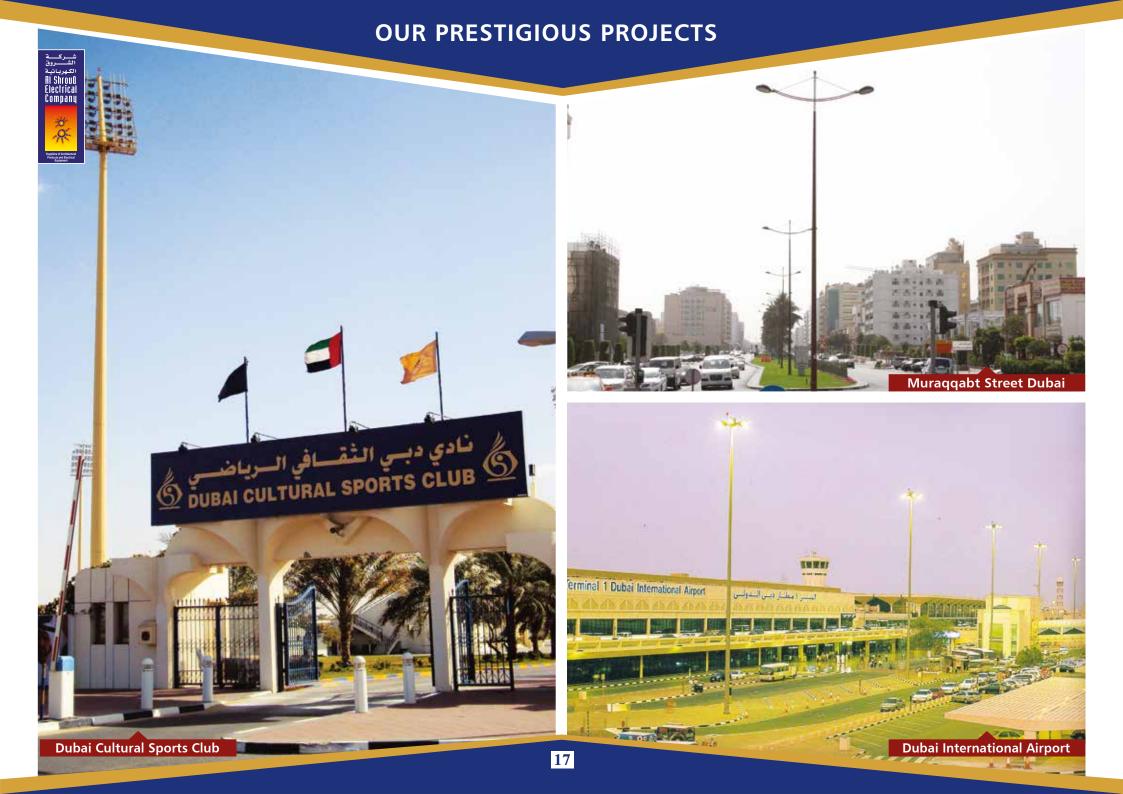

#### RECENT PROJECTS WITH DCECORATIVE POLES AND LUMINAIRES

- Murraqqbat Street Dubai
- Garhood Bridge Dubai
- 2nd December Street Dubai
- Beautification of Zabeel Road Dubai
- Roads & Parking in Al Nahda Dubai
- Yass Island Abu Dahbi
- Al Muweejah Street Al Ain
- Shailb Al Ashkar Al Ain

#### RECENT PROJECTS WITH DCECORATIVE POLES AND LUMINAIRES

- Murraqqbat Street Dubai
- Garhood Bridge Dubai
- 2nd December Street Dubai
- ❖ Beautification of Zabeel Road Dubai
- Roads & Parking in Al Nahda Dubai
- Yass Island Abu Dahbi
- Al Muweejah Street Al Ain
- Shailb Al Ashkar Al Ain