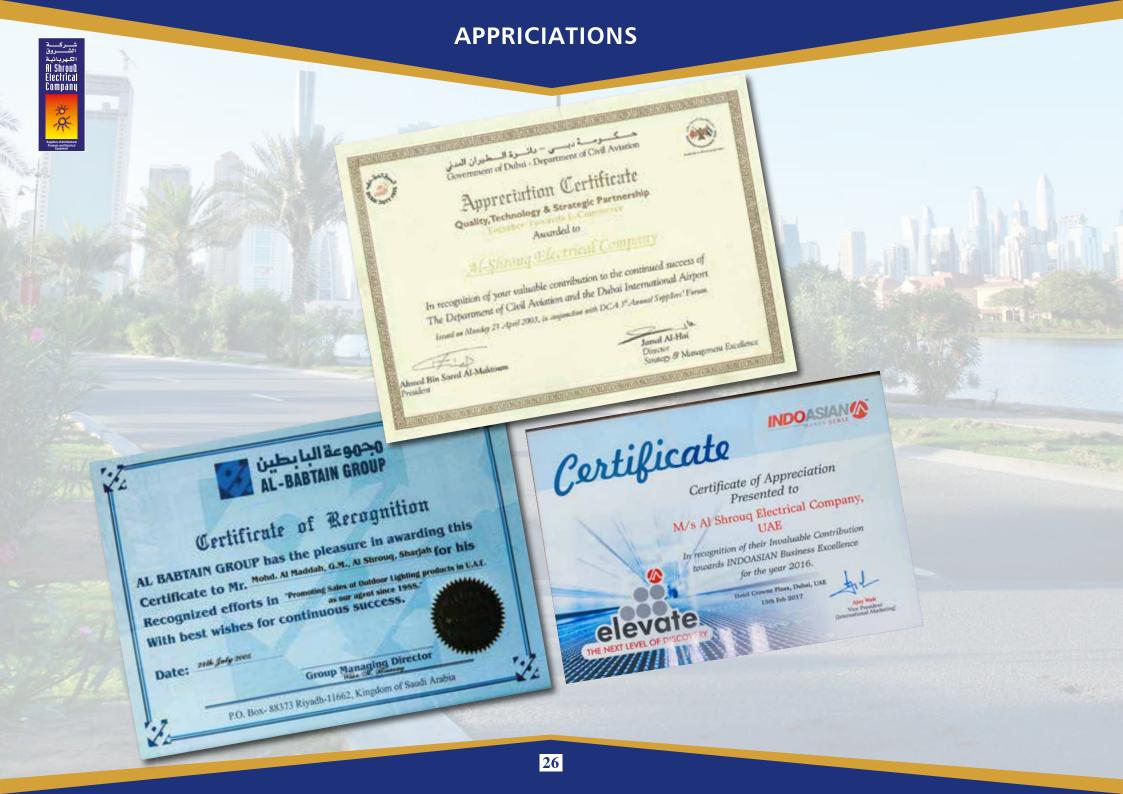

#### **OUR MOST RECENT MAJOR PROJECTS**

- Construction of Internal Road & Infrastructure Facilities at MZW- Sector 18 and Baynoonah in Madinat Zayed (PA130)
- ❖ UPGRADING OF E15 HIGHWAY FROM GHAYATHI TO RUWAIS PHASE 1 (PA119)
- ❖ AL GHADEER PHASE- 2 INFRASTURCTURE WORK ABU DHABI
- ❖ SOUTH QUAY GC-TERMINAL INFRASTRUCTURE WORK
- Construction of the New Link Road Between Shah Gas Field and Mezairaa Area Phasae1 - Package 1 and Package 2
- ❖ CONTRACT NO. 2105-202 MUGHARRAQ PORT LANDSIDE PACKAGE (PA127) 306)
- ❖ 306 VILLAS OF AL SAAD, AL AIN
- ❖ UPGRADING OF EXISTING ROUNDABOUTS & JUNCTIONS TO TRAFFIC SIGNALIZED JUNCTION IN AL AIN CITY STUDY AREA 1 TOWN CENTRE (SA-1) – PROJECT P-179
- **CONT OF VILLAS AT SWEIHAN**
- Construction of the Road Between Wadi Al Qawr Area and Link Road Between Al b Hibab R/A and Nazwa Road Phase 2
- ❖ T75/2016 Construction of the Road Between Wadi Al Qawr Area and Link Road Between Al b Hibab R/A and Nazwa Road Phase 1
- Construction of Internal Roads and Infrastructrue Works at Baniyas East Sector EB-11 & NB