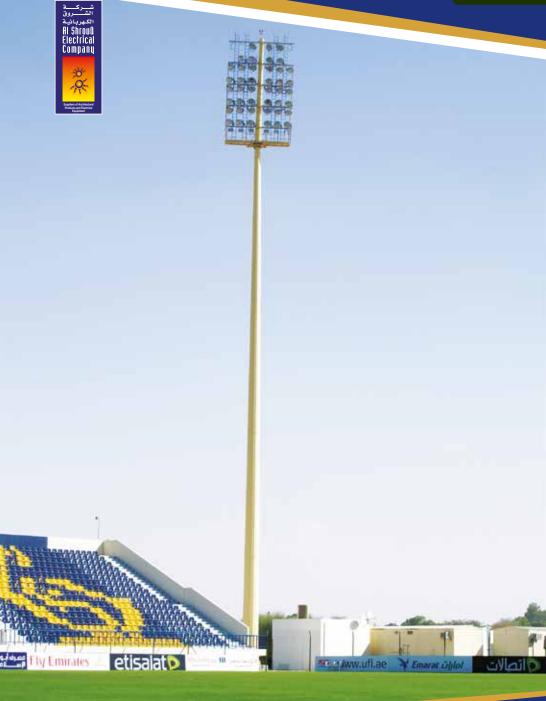

#### **POLES AND HIGH MASTS**

- Hot Dipped Galvanized Steel Poles for any height.
- High Mast with Raising and Lowering Mechanism upto 50mtr. Height or above.
- Mid Hinged Poles and Masts.
- Camera Poles
- Multifunctional Poles.
- Base Hinged Poles with Hydraulic System.
- Fully customized Decorative Poles.

#### **SPORTS CLUB**

- Nad-al-Shiba Sports Club Dubai
- Hatta Sports Club Dubai
- Sheikh Sultan Bin Zayed Sports Club Abu Dhabi
- P.W.D. Ground Abu Dhabi Dhaid Sports Club Sharjah
- Dibba Al Hissn Sports Club Fujairah
- Al Khaleej Sports Club Khorfakhan
- Union Sports Club Kalba
- Al Ahli Sports Club Fujairah
- Al Ouruba Fujairah
- Massafi Sports Club Massafi
- RAK Sports Club Ras Al Khaima
- Al Qattara Sports Club Al Ain
- Al Hamariya Sports Club Sharjah
- Al Tawaree Station Dubai
- Dubai Cultural Sports Club Dubai
- Al Ahli Sports Club Dubai
- Al Ouruba Fujairah
- Massafi Sports Club Massafi
- \* RAK Sports Club Ras Al Khaima
- Al Qattara Sports Club Al Ain
- Al Hamariya Sports Club Sharjah
- ❖ Al Tawaree Station Dubai
- Dubai Cultural Sports Club Dubai
- Al Ahli Sports Club Dubai

## **Traffic Signal Cantiliver Poles**

Most of the Traffic Intersections in:

- Dubai
- Al Ain
- Sharjah
- Ajman

Shahama Abu Dhabi