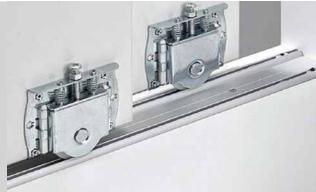

#### WARDROBES SLIDELINE SYSTEM

You will surely love this most innovative sliding door system for kitchen, wardrobe cabinets and room dividers. It is very easy and convenient to install. Both the aluminum runner profiles as well as the sturdy running components simply screw into place - no routing necessary.

- High Load capacity
- One for All- this can be mounted in different applications
- Easy assembly- no milling indoors or cabinet required, individual components are simply screwed on