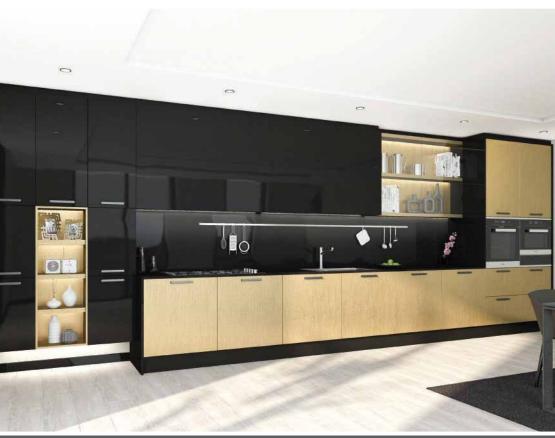

### HIGH GLOSS WOODEN DESIGN KITCHEN

Stunning "glossy wooden design" match with either plain, glossy or matte colors of your pick!

- Exclusive
- Excellent
- Resistant
- Match and mix contrasting touch!

Inox I Imperia

Ebony

Damson

Imperia

Inox

Line Pearl I White Glossy

Glossy Black Line Pearl

Line Dark Rose Metallic Blue

Metallic White