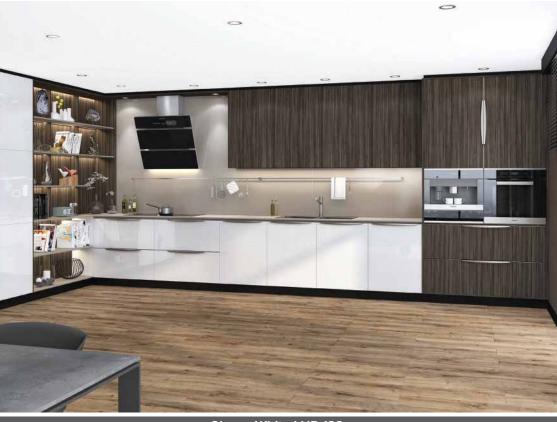

# GLOSSY TOUCHED WITH MATTE WOODEN DESIGN KITCHEN

A Kitchen is just an empty box. Until you add your imagination! Feel cozy and make some natural looks ...into the woods!

- Go deep into Nature! Coziness, Calmness. Natural look.
- What a great harmony of an attractive point in your home and your spirit of compassion, tenderness and love of nature!