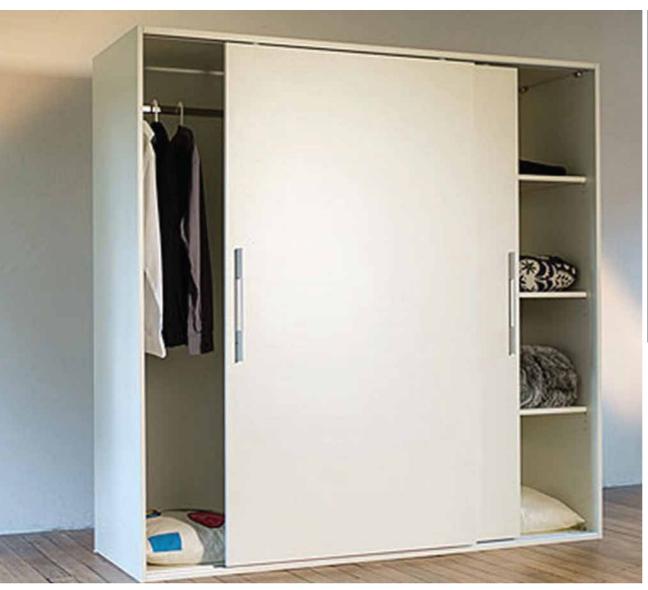

#### WARDROBES SLIDELINE SYSTEM

You will surely love this most innovative sliding door system for kitchen, wardrobe cabinets and room dividers. It is very easy and convenient to install. Both the aluminum runner profiles as well as the sturdy running components simply screw into place - no routing necessary.

- High Load capacity
- One for All- this can be mounted in different applications
- Easy assembly- no milling indoors or cabinet required, individual components are simply screwed on