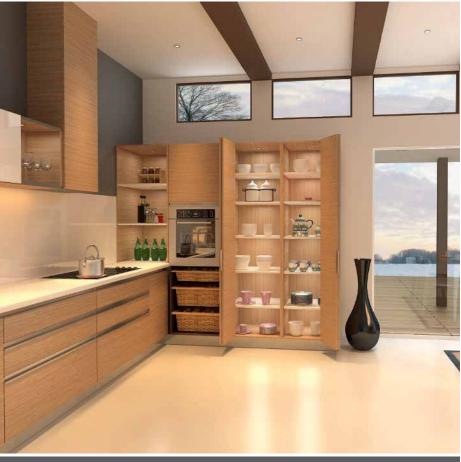

#### WARDROBES TOPLINE SYSTEM

### SLIDING & FOLDING DOORS

Craving the natural looks? This decorative wooden touch invites simplicity and authenticity.

Fall in love with warmth of wood! Time for relaxation and serenity with the raw look of peeled oak, driftwood or textured surface of any wooden designs and colors.