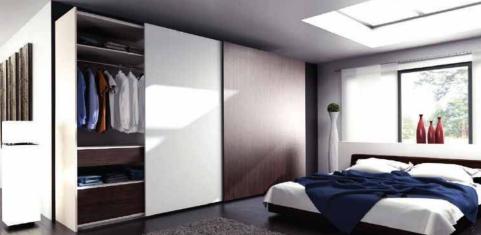

#### WARDROBES SLIDELINE SYSTEM

You will surely love this most innovative sliding door system for kitchen, wardrobe cabinets and room dividers. It is very easy and convenient to install. Both the aluminum runner profiles as well as the sturdy running components simply screw into place - no routing necessary.

- High Load capacity
- One for All- this can be mounted in different applications
- Easy assembly- no milling indoors or cabinet required, individual components are simply screwed on