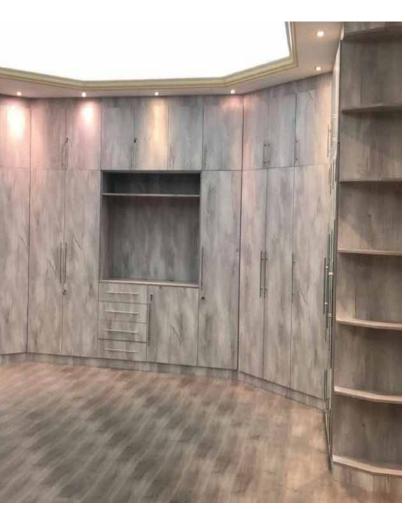

#### WARDROBES TOPLINE SYSTEM

### SLIDING & FOLDING DOORS

Craving the natural looks? This decorative wooden touch invites simplicity and authenticity.

Fall in love with warmth of wood! Time for relaxation and serenity with the raw look of peeled oak, driftwood or textured surface of any wooden designs and colors.