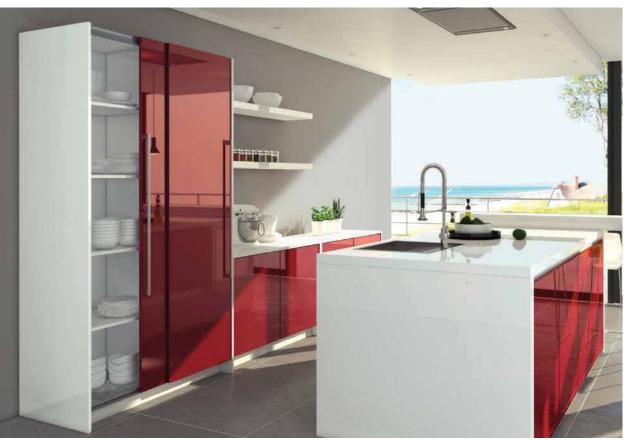

# GLOSSY TOUCHED WITH MATTE WOODEN DESIGN KITCHEN

A Kitchen is just an empty box. Until you add your imagination! Feel cozy and make some natural looks ...into the woods!

- Go deep into Nature! Coziness, Calmness. Natural look.
- What a great harmony of an attractive point in your home and your spirit of compassion, tenderness and love of nature!

### HIGH GLOSS WOODEN DESIGN KITCHEN

Stunning "glossy wooden design" match with either plain, glossy or matte colors of your pick!

- Exclusive
- Excellent
- Resistant
- Match and mix contrasting touch!

Inox I Imperia

Ebony

Damson

Imperia

Inox

Line Pearl I White Glossy

Glossy Black Line Pearl

Line Dark Rose Metallic Blue

Metallic White