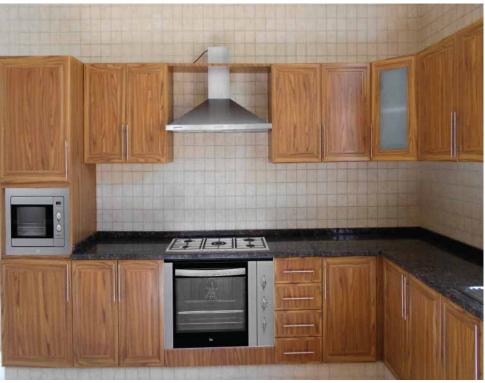

## ALUMINUM **ALUTEK**

Be mesmerized with the latest coating by natural wood color texture that gives you real touch of wood; as well as color stability to light and heat resistance with Aluminum Cabinets Alutek doors!

- Resilient
- Rust resistance
- Water proof nature
- Weather resistance
- Light weight and versatile

Wide variety of plain and wooden colors to choose from. (WOODEN)

White Oak

Silky Oak

Dark Cherry

Mahogany