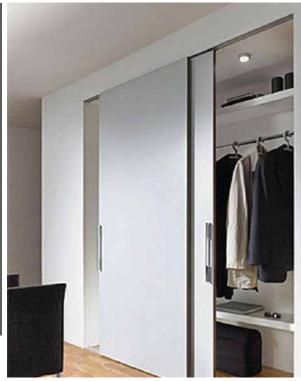

### SLIDING & FOLDING DOORS

Craving the natural looks? This decorative wooden touch invites simplicity and authenticity.

Fall in love with warmth of wood! Time for relaxation and serenity with the raw look of peeled oak, driftwood or textured surface of any wooden designs and colors.