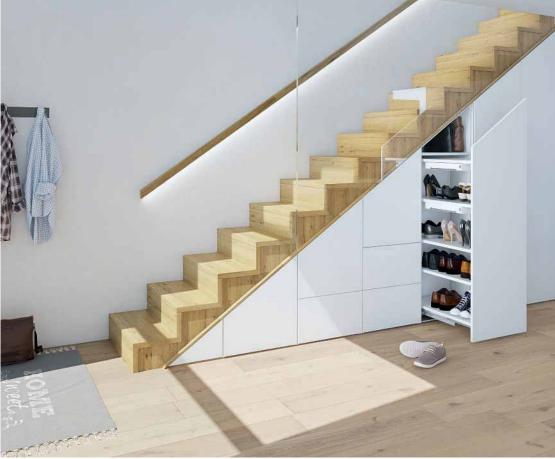

#### WARDROBES TOPLINE SYSTEM

### SLIDING & FOLDING DOORS

Craving the natural looks? This decorative wooden touch invites simplicity and authenticity.

Fall in love with warmth of wood! Time for relaxation and serenity with the raw look of peeled oak, driftwood or textured surface of any wooden designs and colors.

#### WARDROBES SLIDELINE SYSTEM

You will surely love this most innovative sliding door system for kitchen, wardrobe cabinets and room dividers. It is very easy and convenient to install. Both the aluminum runner profiles as well as the sturdy running components simply screw into place - no routing necessary.

- High Load capacity
- One for All- this can be mounted in different applications
- Easy assembly- no milling indoors or cabinet required, individual components are simply screwed on