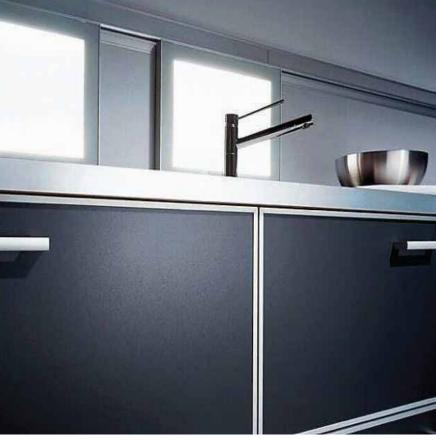

## ALUMINUM **ALULIGHT**

#### A great choice for your kitchen!

Aluminum kitchen cabinets are relatively more resilient, as they do not warp or break. This makes them long lasting and eliminates the need for you to do any replacement for a long time!

Doors could be of any plain colors or wooden design to match your individuality!

Light Ivory

Beige

Silver Grey

Pastel Green