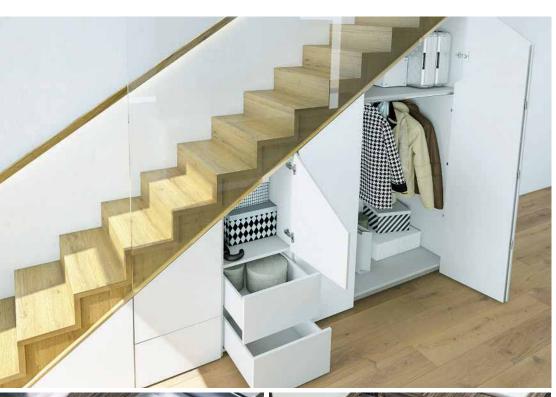

#### WARDROBES TOPLINE SYSTEM

### SLIDING & FOLDING DOORS

Craving the natural looks? This decorative wooden touch invites simplicity and authenticity.

Fall in love with warmth of wood! Time for relaxation and serenity with the raw look of peeled oak, driftwood or textured surface of any wooden designs and colors.

#### WARDROBES SLIDELINE SYSTEM

You will surely love this most innovative sliding door system for kitchen, wardrobe cabinets and room dividers. It is very easy and convenient to install. Both the aluminum runner profiles as well as the sturdy running components simply screw into place - no routing necessary.

- High Load capacity
- One for All- this can be mounted in different applications
- Easy assembly- no milling indoors or cabinet required, individual components are simply screwed on