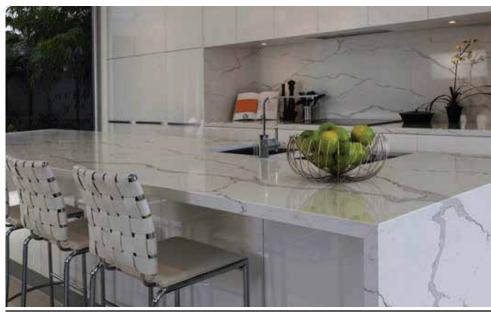

#### **WORK TOPS**

### **GREAT FINISHING TOUCH!**

Our worktops are made of various materials with different attributes of functionality, durability, and aesthetics. These countertops may have built-in appliances, or accessories items relative to the intended application.

**Baltic Brown** 

Lactea

Venecia

All have different textures and varieties of natural colors available for you to pick up what could soothe your distinctive sharp taste and relish!

**Marble** gives a classy touch. Countertop won't find anything as white in nature as white marble. The most popular choices remain polished, which looks glossy, or honed, which appears matte. As long as you choose carefully, know what to expect, and care for marble countertops, they can be a beautiful, functional choice for your kitchen design that lasts a lifetime!