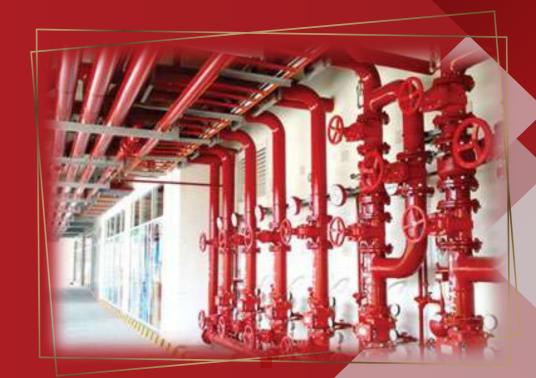

#### Firefighting Systems

- Fire Fighting systems including fire pumps & piping works
- Including sprinklers, Hose reels, Breaching inlets and external fire hydrants.
  - Installation of centralized and standalone extinguishers.
  - Installation of Inergen Suppression Systems and FM200 systems for IT/Telecommunication facilities.
- Foam deluge systems solutions that protect virtually any hazard where flammable liquids are present.