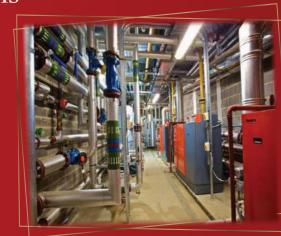

#### **HVAC Systems**

- Chilled Water System including CHW primary and secondary pumps, CHW piping, motorized valve packages and airside equipment.
  - Air handling units, fresh air handling units and heat recovery wheels.
    - Ducted split unit system.
- Precision Air handling units for IT and telecommunication suits.
  - Package unit system.
- Centralized and individual ventilation/exhaust air systems including smoke management systems like, smoke extract and pressurizations systems as per Civil defence requirements.
- Installation of BTu meters which can be integrated with IBMS and Chilled Water systems with standalone billing software as per local authority requirements.