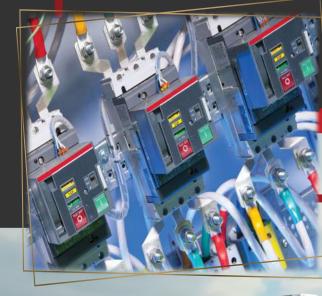

#### Electrical Systems

- Main / Sub-main and Final distribution panel boards, MCC, capacitor bank panels and automatic change over panel with integrated controllers.
  - Bus riser including all small power systems.
- LV cabling/wiring both indoor and outdoor.
- Cable trays, trunking, conduit and all containment systems.
  - UPS Banks with battery stacks including battery monitoring system.
- Diesel generating stations both indoor and outdoor with complete acoustic and ventilation solutions.
- Lighting system comprising luminaries of all ranges, High bay lighting, Street Light with controllers and integrated lighting control solutions.