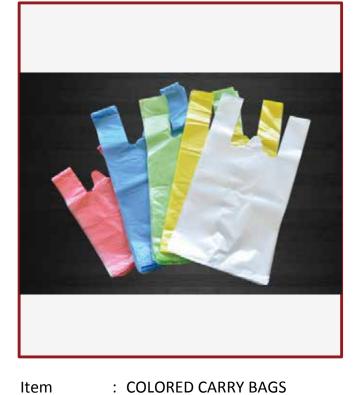

### **OEM / VARIOUS OTHER PRODUCTS**

| Item     | : COLORED CARRY BAGS     | ltem     | : BIN BAGS     |
|----------|--------------------------|----------|----------------|
| Code     | : CCB14 /CCB18 /CCB 20   | Code     | : BB10/12/14   |
| Size     | : OEM /S-M-L             | Size     | : OEM          |
| Material | : HDPE                   | Material | : HDPE         |
| Color    | : Clear                  | Color    | : Clear /Milky |
| Weight   | : 14 kgs /18 kgs/ 20 Kgs | Weight   | : OEM          |