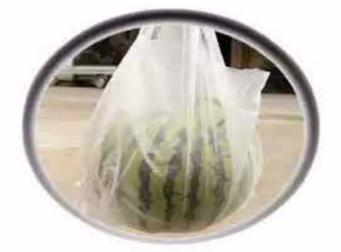

| Itterm             | : Vegettable Bagcon Roll                      |
|--------------------|-----------------------------------------------|
| Coonte             | :: WARCEGXXARC77/XXARNW69/XXARNW77            |
| Size<br>Nylaterial | :: 1185'%200''//1186'%118855'''<br>:: H107PEE |
| Color              | : Clear /Milky                                |
| Weight             | : 6 Kgs & 7 Kgs /carton                       |