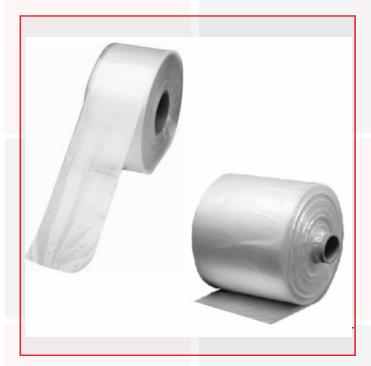

### **ABOUT US**

We are one of the leading manufacturers of plastic bags, producing various types of bags in various HDPE (High Density Polyethylene) with biodegradable quality.

Our range of HDPE bags are - Carry bags/ T-shirt bags, Smoky Clear & Smoky Milky and Vegetable Bags on Roll – Clear & Milky.

| Itterm             | : Vegettable Bagcon Roll                      |
|--------------------|-----------------------------------------------|
| Coonte             | :: WARCEGXXARC77/XXARNW69/XXARNW77            |
| Size<br>Nylaterial | :: 1185'%200''//1186'%118855'''<br>:: H107PEE |
| Color              | : Clear /Milky                                |
| Weight             | : 6 Kgs & 7 Kgs /carton                       |