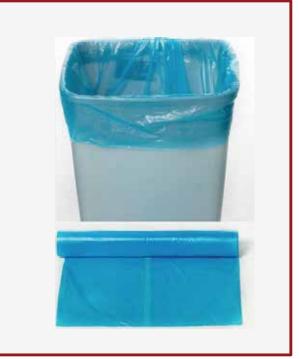

| Item     | : GARBAGE BAGS |
|----------|----------------|
| Code     | : GB/14/18     |
| Size     | : OEM          |
| Material | : HDPE         |
| Color    | : BLACK        |
| Weight   | : OEM          |
|          |                |