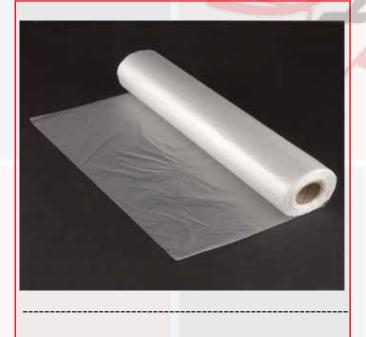

| Itterm             | : Vegettable Bagcon Roll                      |
|--------------------|-----------------------------------------------|
| Coonte             | :: WARCEGXXARC77/XXARNW69/XXARNW77            |
| Size<br>Nylaterial | :: 1185'%200''//1186'%118855'''<br>:: H107PEE |
| Color              | : Clear /Milky                                |
| Weight             | : 6 Kgs & 7 Kgs /carton                       |