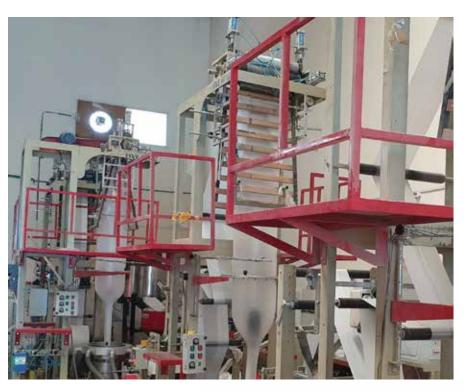

biodegradable quality.

Our range of HDPE bags are - Carry bags/ T-shirt bags, Smoky Clear & Smoky Milky and Vegetable Bags on Roll – Clear & Milky.

Our bags are manufactured as per UAE standards with D2W from Symphony Eco Polymers to assure you 100% Bio-Degradable quality.

With substantial supporting infrastructure, latest technology and most advanced machines, we are successfully meeting our local and international clients standards efficiently.

Apart from standard regular sizes of these bags, any customized requirements as per your needs could also be met.



Our HDPE Bags conforms to UAE Standards and Food Grade standards of UAE.

We have our bags manufacturing quality approved by through ECAS certifications and Food Grade Certifications by SGS UAE.

## OUR MANUFACTURING FACILITY





# **Product Details**

#### Description



### 01. Virgin Material

#### Made of HDPE meterial, can be used safely.

# 02. Embossing Surface

Embossed surface,

good performance and touch feeling.



# 03. Not leaking

Heat sealed bottom, not easy to leak

# **04.Good Capacity**

Strong enough, not easy to broken.



#### **FEATURED PRODUCTS**



| Ittem                               | :: CarryBag//TTShhirtBag                                                    |
|-------------------------------------|-----------------------------------------------------------------------------|
| Conte                               | :: (CB144//CB188//CB200                                                     |
| Size<br>Material<br>Color<br>Weight | :: Small//Wedium//Lange<br>:: HtDPE<br>:: Clear<br>::