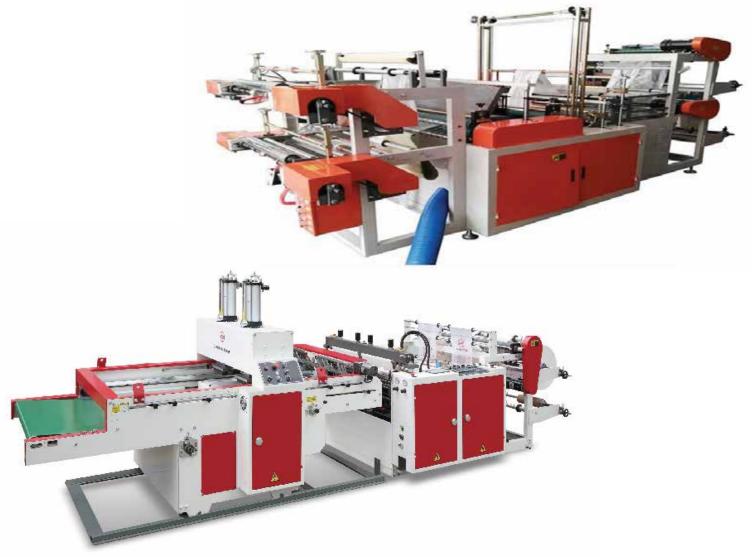

iodegradable quality.

Our range of HDPE bags are - Carry bags/ T-shirt bags, Smoky Clear & Smoky Milky and Vegetable Bags on Roll – Clear & Milky.

Our bags are manufactured as per UAE standards with D2W from Symphony Eco Polymers to assure you 100% Bio-Degradable quality.

With substantial supporting infrastructure, latest technology and most advanced machines, we are successfully meeting our local and international clients standards efficiently.

Apart from standard regular sizes of these bags, any customized requirements as per your needs could also be met.



Our HDPE Bags conforms to UAE Standards and Food Grade standards of UAE.

We have our bags manufacturing quality approved by through ECAS certifications and Food Grade Certifications by SGS UAE.

## OUR MANUFACTURING FACILITY





# **Product Details**

#### Description



### 01. Virgin Material

#### Made of HDPE meterial, can be used safely.

# 02. Embossing Surface

Embossed surface,

good performance and touch feeling.



# 03. Not leaking

Heat sealed bottom, not easy to leak

# **04.Good Capacity**

Strong enough, not easy to broken.



#### **FEATURED PRODUCTS**



| Ittem                               | :: CarryBag//TTShhirtBag                                                    |
|-------------------------------------|-----------------------------------------------------------------------------|
| Conte                               | :: (CB144//CB188//CB200                                                     |
| Size<br>Material<br>Color<br>Weight | :: Small//Wedium//Lange<br>:: HtDPE<br>:: Clear<br>:: 1