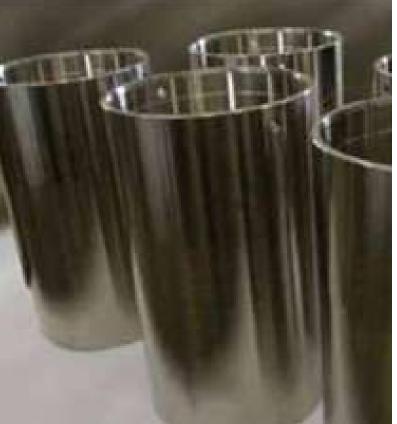

#### NICKEL PLATING

This technique is being used to obtain decorative appearance especially silver finish, as well as enhancing mechanical properties like corrosion and wear resistance. It has wide application in automobile industries, kitchen equipments, Interior architectural and construction materials.