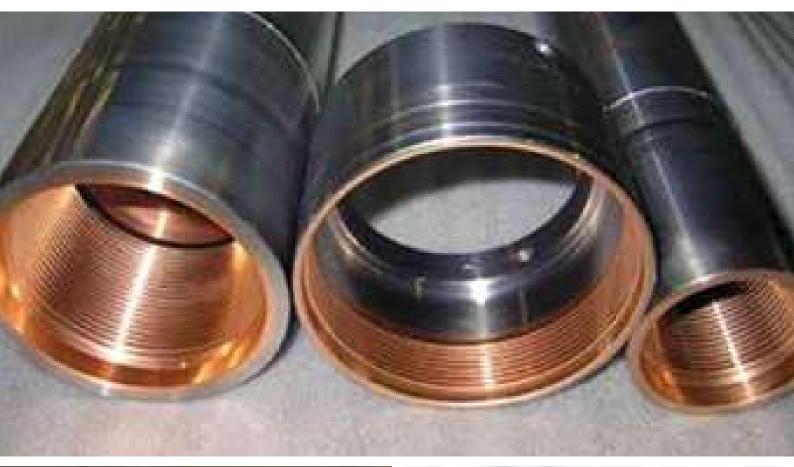

#### COPPER PLATING

In addition to its elegant appearance, copper plating has greater application in electronics industry. It provides superior protection against corrosion and improves conductivity of substances. Also it improves flexibility of materials.