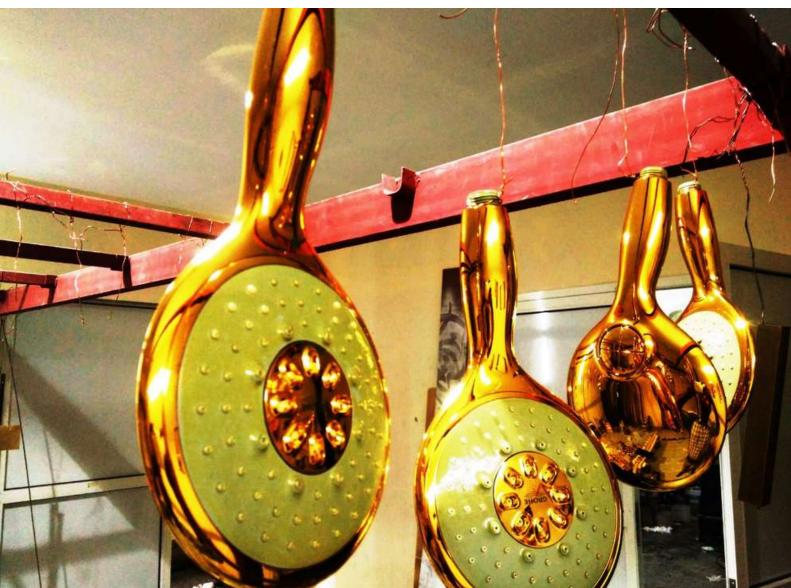

#### **GOLD PLATING**

This technique provides exact gold like appearance to products. It gives deep and luxurious finish to decorative products. In addition to this, gold plating provides exceptional corrosion protection since gold is least susceptible to oxidation, increased electrical conductivity, enhanced durability since gold provides excellent resistance against normal wear and tear which can lengthen the contacts' lifespan, excellent heat protection, least fretting degradation since gold is not susceptible to fretting and wear. Hence gold plating has wide application in electronics as well.