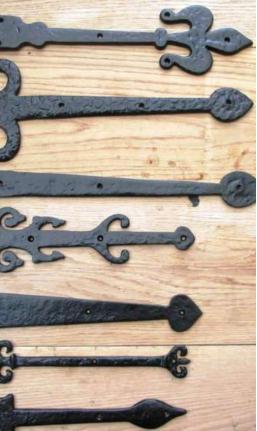

#### **BRASS PLATING**

This finishing is widely used for decorative applications also for improving mechanical properties. It gives deep luxurious finish and hence widely applied for ornamental, hand craft, art works, sculptures etc. Brass plating is being used in door hinges, handles, cloth hinges etc. because of its mechanical properties.