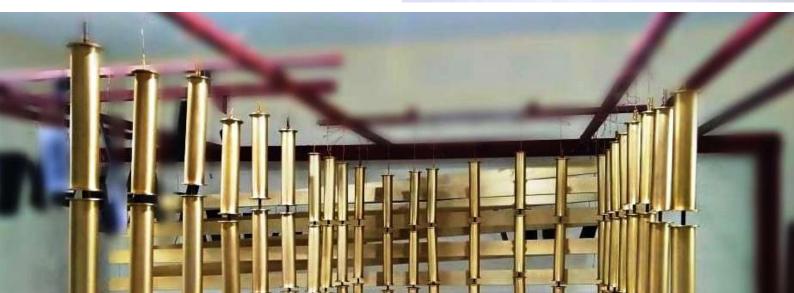

#### **BRASS PLATING**

This finishing is widely used for decorative applications also for improving mechanical properties. It gives deep luxurious finish and hence widely applied for ornamental, hand craft, art works, sculptures etc. Brass plating is being used in door hinges, handles, cloth hinges etc. because of its mechanical properties.

#### **GOLD PLATING**

This technique provides exact gold like appearance to products. It gives deep and luxurious finish to decorative products. In addition to this, gold plating provides exceptional corrosion protection since gold is least susceptible to oxidation, increased electrical conductivity, enhanced durability since gold provides excellent resistance against normal wear and tear which can lengthen the contacts' lifespan, excellent heat protection, least fretting degradation since gold is not susceptible to fretting and wear. Hence gold plating has wide application in electronics as well.