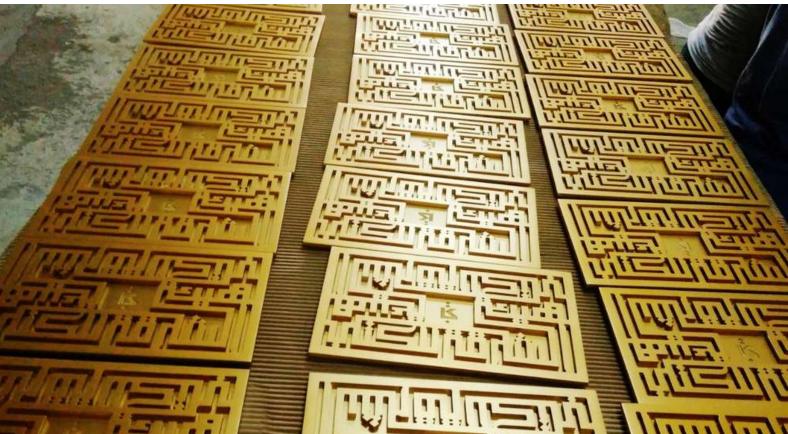

#### **GOLD PLATING**

This technique provides exact gold like appearance to products. It gives deep and luxurious finish to decorative products. In addition to this, gold plating provides exceptional corrosion protection since gold is least susceptible to oxidation, increased electrical conductivity, enhanced durability since gold provides excellent resistance against normal wear and tear which can lengthen the contacts' lifespan, excellent heat protection, least fretting degradation since gold is not susceptible to fretting and wear. Hence gold plating has wide application in electronics as well.

#### ANTIQUE FINISH

This finishing provides aged appearance which is trendier among decorative art works. We can offer many varieties in this category by combining different techniques. It completely depends on workmanship.