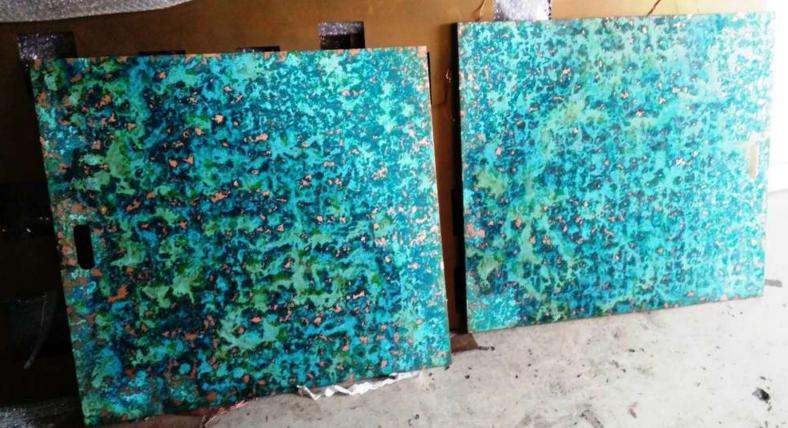

#### ANTIQUE FINISH

This finishing provides aged appearance which is trendier among decorative art works. We can offer many varieties in this category by combining different techniques. It completely depends on workmanship.