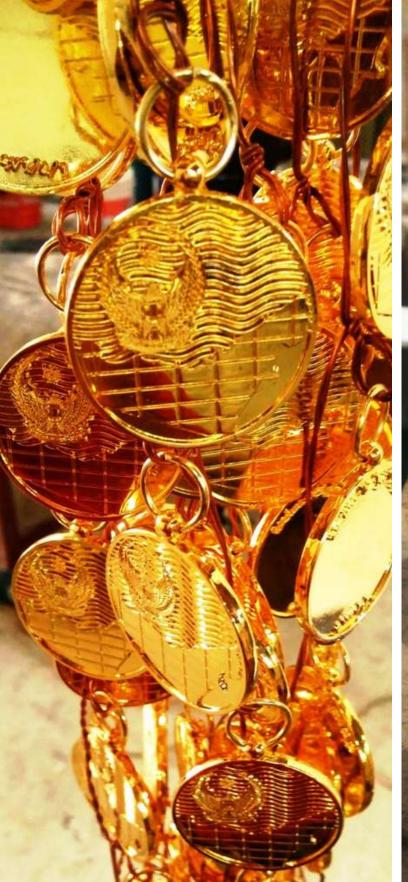

#### **GOLD PLATING**

This technique provides exact gold like appearance to products. It gives deep and luxurious finish to decorative products. In addition to this, gold plating provides exceptional corrosion protection since gold is least susceptible to oxidation, increased electrical conductivity, enhanced durability since gold provides excellent resistance against normal wear and tear which can lengthen the contacts' lifespan, excellent heat protection, least fretting degradation since gold is not susceptible to fretting and wear. Hence gold plating has wide application in electronics as well.