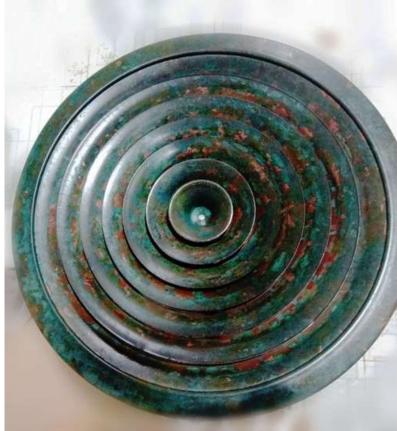

#### ANTIQUE FINISH

This finishing provides aged appearance which is trendier among decorative art works. We can offer many varieties in this category by combining different techniques. It completely depends on workmanship.