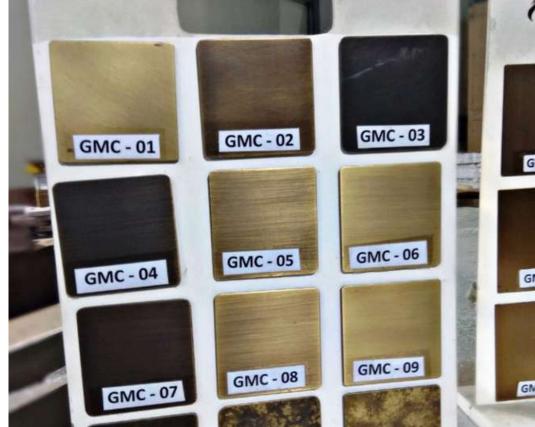

#### ANTIQUE FINISH

This finishing provides aged appearance which is trendier among decorative art works. We can offer many varieties in this category by combining different techniques. It completely depends on workmanship.