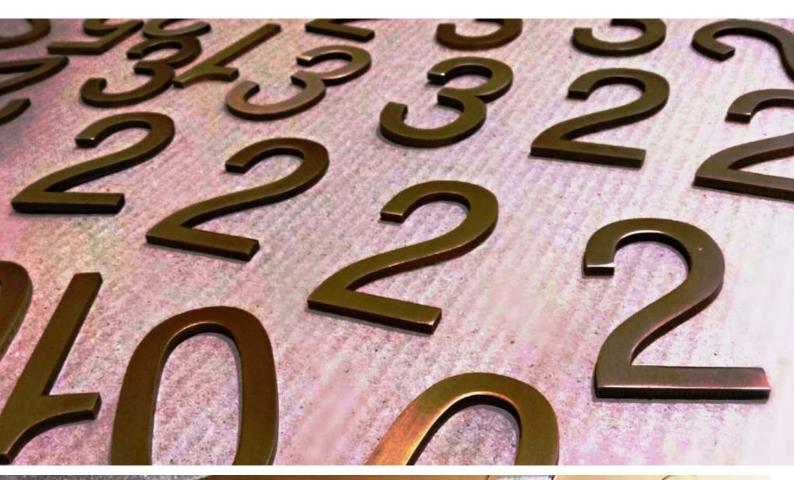

#### **BRASS PLATING**

This finishing is widely used for decorative applications also for improving mechanical properties. It gives deep luxurious finish and hence widely applied for ornamental, hand craft, art works, sculptures etc. Brass plating is being used in door hinges, handles, cloth hinges etc. because of its mechanical properties.

#### **GOLD PLATING**

This technique provides exact gold like appearance to products. It gives deep and luxurious finish to decorative products. In addition to this, gold plating provides exceptional corrosion protection since gold is least susceptible to oxidation, increased electrical conductivity, enhanced durability since gold provides excellent resistance against normal wear and tear which can lengthen the contacts' lifespan, excellent heat protection, least fretting degradation since gold is not susceptible to fretting and wear. Hence gold plating has wide application in electronics as well.