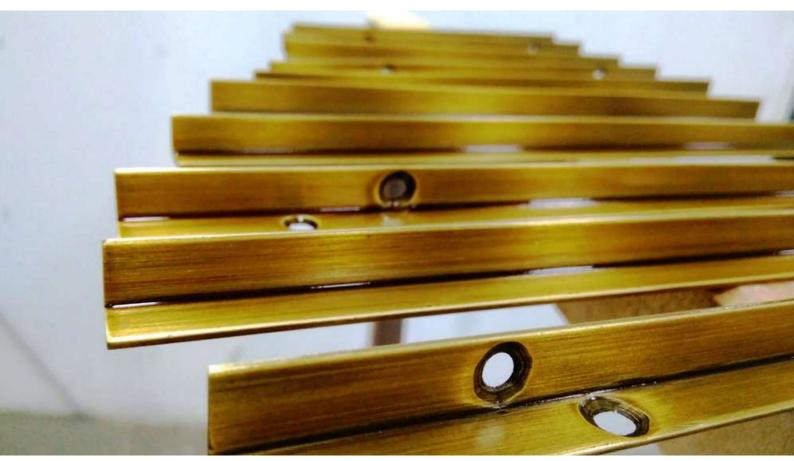

#### **BRASS PLATING**

This finishing is widely used for decorative applications also for improving mechanical properties. It gives deep luxurious finish and hence widely applied for ornamental, hand craft, art works, sculptures etc. Brass plating is being used in door hinges, handles, cloth hinges etc. because of its mechanical properties.

#### **GOLD PLATING**

This technique provides exact gold like appearance to products. It gives deep and luxurious finish to decorative products. In addition to this, gold plating provides exceptional corrosion protection since gold is least susceptible to oxidation, increased electrical conductivity, enhanced durability since gold provides excellent resistance against normal wear and tear which can lengthen the contacts' lifespan, excellent heat protection, least fretting degradation since gold is not susceptible to fretting and wear. Hence gold plating has wide application in electronics as well.