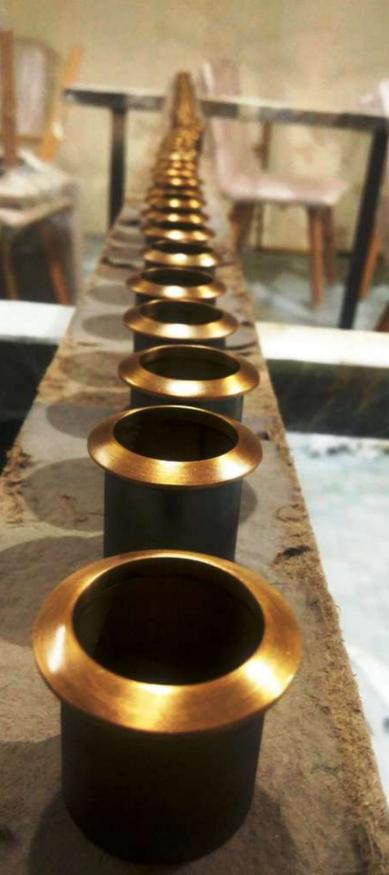

#### **BRASS PLATING**

This finishing is widely used for decorative applications also for improving mechanical properties. It gives deep luxurious finish and hence widely applied for ornamental, hand craft, art works, sculptures etc. Brass plating is being used in door hinges, handles, cloth hinges etc. because of its mechanical properties.

#### **GOLD PLATING**

This technique provides exact gold like appearance to products. It gives deep and luxurious finish to decorative products. In addition to this, gold plating provides exceptional corrosion protection since gold is least susceptible to oxidation, increased electrical conductivity, enhanced durability since gold provides excellent resistance against normal wear and tear which can lengthen the contacts' lifespan, excellent heat protection, least fretting degradation since gold is not susceptible to fretting and wear. Hence gold plating has wide application in electronics as well.