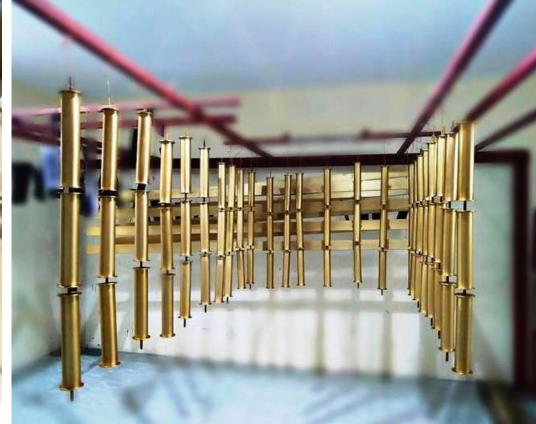

#### **BRASS PLATING**

This finishing is widely used for decorative applications also for improving mechanical properties. It gives deep luxurious finish and hence widely applied for ornamental, hand craft, art works, sculptures etc. Brass plating is being used in door hinges, handles, cloth hinges etc. because of its mechanical properties.

#### **GOLD PLATING**

This technique provides exact gold like appearance to products. It gives deep and luxurious finish to decorative products. In addition to this, gold plating provides exceptional corrosion protection since gold is least susceptible to oxidation, increased electrical conductivity, enhanced durability since gold provides excellent resistance against normal wear and tear which can lengthen the contacts' lifespan, excellent heat protection, least fretting degradation since gold is not susceptible to fretting and wear. Hence gold plating has wide application in electronics as well.