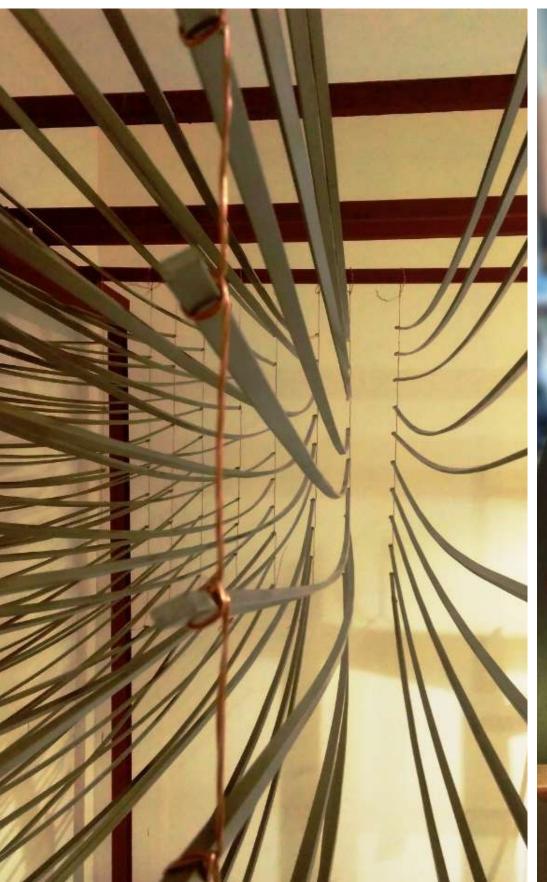

#### COPPER PLATING

In addition to its elegant appearance, copper plating has greater application in electronics industry. It provides superior protection against corrosion and improves conductivity of substances. Also it improves flexibility of materials.