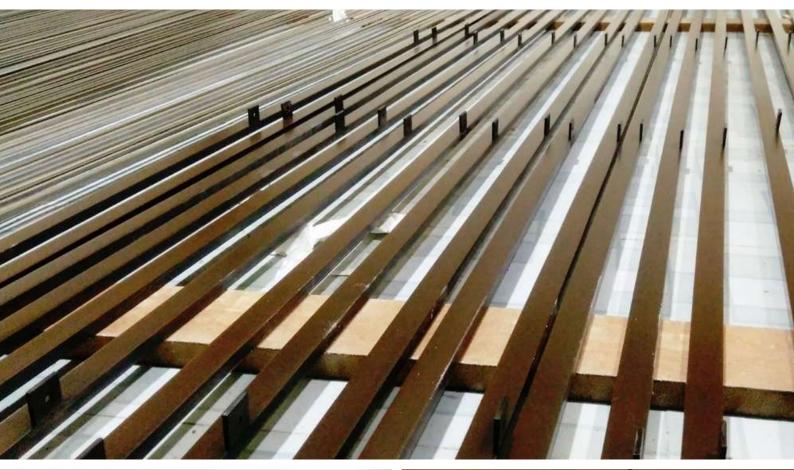

#### **BRASS PLATING**

This finishing is widely used for decorative applications also for improving mechanical properties. It gives deep luxurious finish and hence widely applied for ornamental, hand craft, art works, sculptures etc. Brass plating is being used in door hinges, handles, cloth hinges etc. because of its mechanical properties.

#### NICKEL PLATING

This technique is being used to obtain decorative appearance especially silver finish, as well as enhancing mechanical properties like corrosion and wear resistance. It has wide application in automobile industries, kitchen equipments, Interior architectural and construction materials.