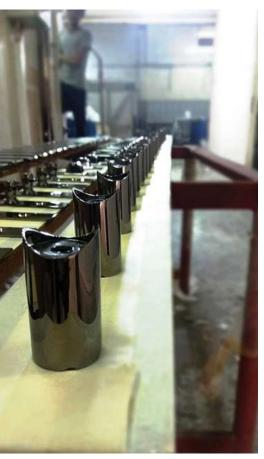

#### NICKEL PLATING

This technique is being used to obtain decorative appearance especially silver finish, as well as enhancing mechanical properties like corrosion and wear resistance. It has wide application in automobile industries, kitchen equipments, Interior architectural and construction materials.

#### **BLACK NICKEL FINISH**

This finishing provides black chrome appearance. Black nickel is highly popular among bathroom accessories, automobile industries and interior decorations.