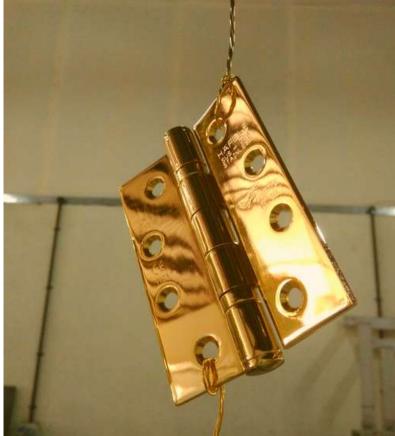

#### **GOLD PLATING**

This technique provides exact gold like appearance to products. It gives deep and luxurious finish to decorative products. In addition to this, gold plating provides exceptional corrosion protection since gold is least susceptible to oxidation, increased electrical conductivity, enhanced durability since gold provides excellent resistance against normal wear and tear which can lengthen the contacts' lifespan, excellent heat protection, least fretting degradation since gold is not susceptible to fretting and wear. Hence gold plating has wide application in electronics as well.