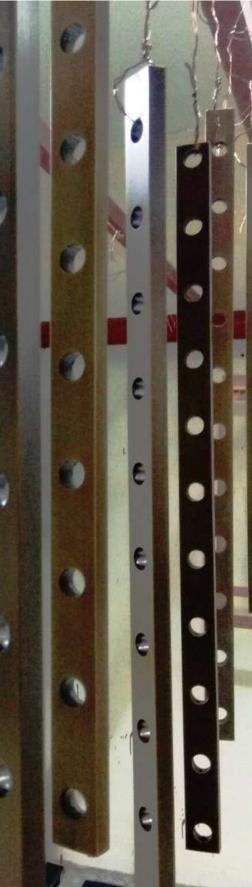

#### **BRASS PLATING**

This finishing is widely used for decorative applications also for improving mechanical properties. It gives deep luxurious finish and hence widely applied for ornamental, hand craft, art works, sculptures etc. Brass plating is being used in door hinges, handles, cloth hinges etc. because of its mechanical properties.

#### NICKEL PLATING

This technique is being used to obtain decorative appearance especially silver finish, as well as enhancing mechanical properties like corrosion and wear resistance. It has wide application in automobile industries, kitchen equipments, Interior architectural and construction materials.