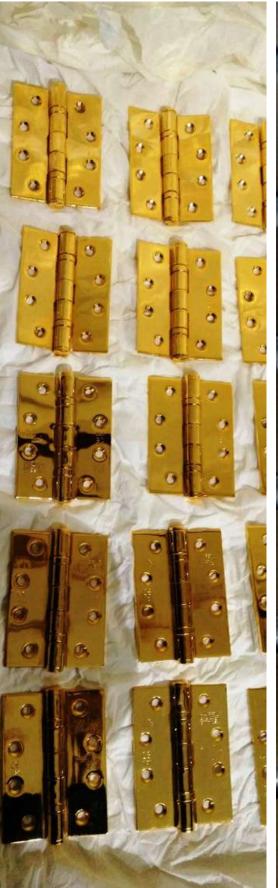

#### **BRASS PLATING**

This finishing is widely used for decorative applications also for improving mechanical properties. It gives deep luxurious finish and hence widely applied for ornamental, hand craft, art works, sculptures etc. Brass plating is being used in door hinges, handles, cloth hinges etc. because of its mechanical properties.