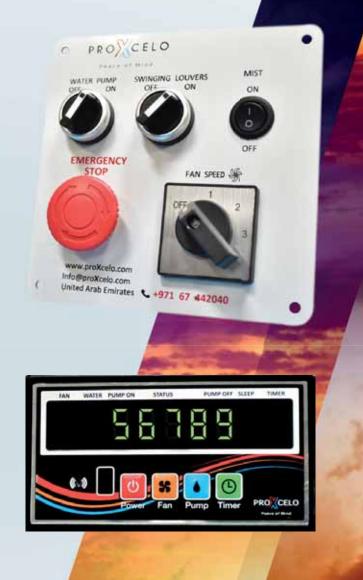

# INDUSTRIAL CONTROL PANEL

Heavy duty easy-to-use industrial control panel. All models utilize a single power cord and control switches.

Before connecting the plug to an outlet, ensure there is no standing water where the cord may lie or where the operator is standing. The use of separate multiple outlet devices are not recommended. When making electrical connection, ensure compliance to local and regional codes. Use only with protected electrical outlets.

Please refer to the barcode product label on the side of the product for specific electrical requirements.

# DIGITAL CONTROL PANEL

Optional digital control panel available.