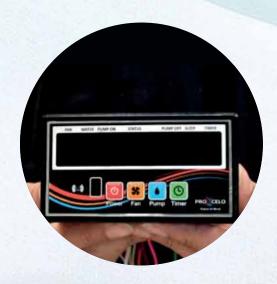

# INDUSTRIAL CONTROL PANEL

Heavy duty easy-to-use industrial control panel. All models utilize a single power cord and control switches.

Before connecting the plug to an outlet, ensure there is no standing water where the cord may lie or where the operator is standing. The use of separate multiple outlet devices are not recommended. When making electrical connection, ensure compliance to local and regional codes. Use only with protected electrical outlets.

# DIGITAL CONTROL PANEL

Optional digital control panel available.