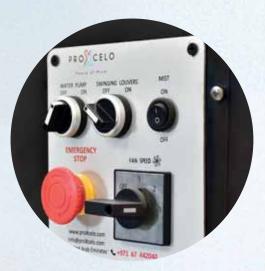

# INDUSTRIAL CONTROL PANEL

Heavy duty easy-to-use industrial control panel. All models utilize a single power cord and control switches.

Before connecting the plug to an outlet, ensure there is no standing water where the cord may lie or where the operator is standing. The use of separate multiple outlet devices are not recommended. When making electrical connection, ensure compliance to local and regional codes. Use only with protected electrical outlets.

Please refer to the barcode product label on the side of the product for specific electrical requirements.