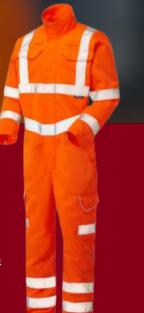

# INDUSTRIAL WORK UNIFORMS

### Cotton Twill Coverall

Customized 100% Twill Cotton Coverall with Reflective Tape & Pockets

### Flame Retardent Fabric (FR) Coverall

Customized Flame Resitant Coverall with Reflective Tape & Pockets