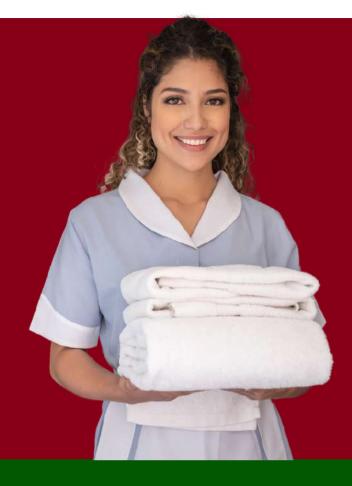

# HOTEL & HOSPITALITY UNIFORMS

# **House Keeping**

Fabric: Poly Cotton Style: Short Sleeves 5 Button, Single Pocket

### Skirt

Fabric: Poly Viscose Style: Knee Length Back Opening with ZIP