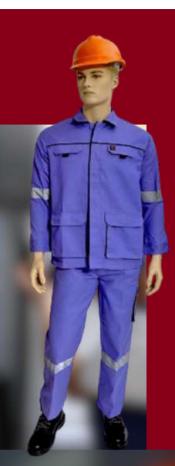

# INDUSTRIAL WORK UNIFORMS

### Cotton Twill Coverall

Customized 100% Twill Cotton Coverall with Reflective Tape & Pockets

### Flame Retardent Fabric (FR) Coverall

Customized Flame Resitant Coverall with Reflective Tape & Pockets