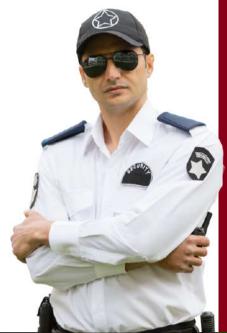

# **SECURITY UNIFORM**

### Shirt

Fabric: Poly Viscose Style: Full Sleeves Open Collar, 2 Pocket, Shoulder Flaps

### Trouser

Fabric: Poly Viscose Style: 2 Slant Pocket 1 Black / Hip Pocket