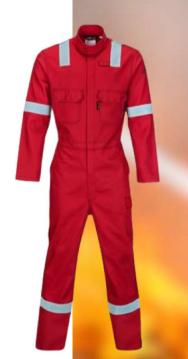

### Flame Retardent Fabric (FR) Coverall

Customized Flame Resitant Coverall with Reflective Tape & Pockets