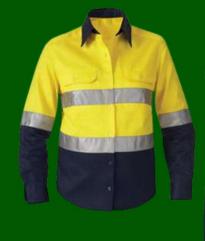

# INDUSTRIAL WORK UNIFORMS

### Cotton Twill Pant & Shirt

Customized 100% Twill Cotton Pant & Shirt with Reflective Tape & Pockets

### Poly Cotton Twill Pant & Shirt

Customized Poly Cotton Pant & Shirt with Reflective Tape & Pockets