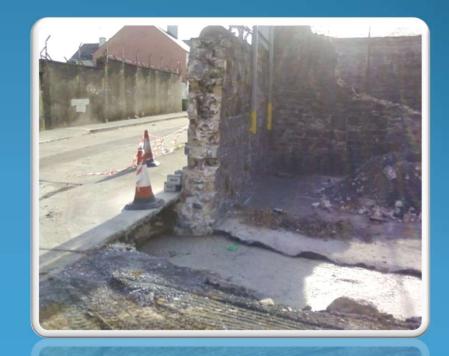

# **Concrete Saw Cutting**

We can cut concrete columns, beams, slabs as well as stairs etc. of different depths using concrete diamond blades. With Concrete Saw Cutter, we cut concrete up to the limited depth. This machine is operated through remote control and having a wide range of safety system.

#### **Concrete Wire Saw Cutter**

We can cut concrete columns, beams, slabs as well as stairs etc. of different depths using concrete diamond wire. With Concrete wire Cutter we cut concrete up to the infinite depth. This machine is operated through remote control and having a wide range of safety system. The heads of both the machines: Saw Cutter and Wire Saw Cutter are changed. Rest of the unit remains same.