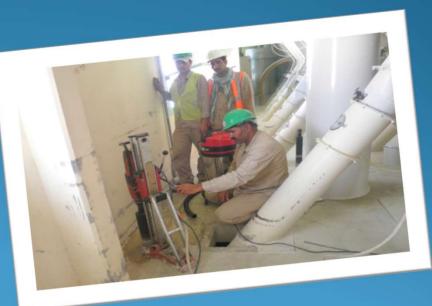

#### **Concrete Core Cutting**

As the name defines its work to make a cylinder opening in slabs & walls (concrete, block, precast etc.) along with steel with very fine finishing. Also the opening can be opened with different angles required.

We can open holes of different diameters (From 15mm to above than 2 meters). It can also open to any depth required.