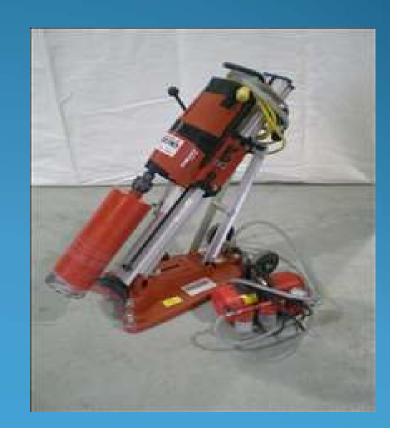

#### **Concrete Core Cutting**

As the name defines its work to make a cylinder opening in slabs & walls (concrete, block, precast etc.) along with steel with very fine finishing. Also the opening can be opened with different angles required.

We can open holes of different diameters (From 15mm to above than 2 meters). It can also open to any depth required.