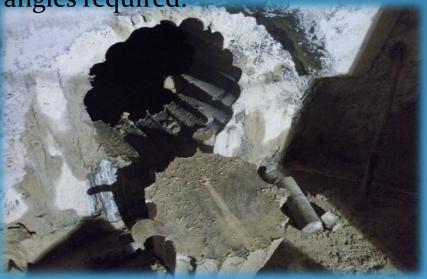

#### **Concrete Core Cutting**

As the name defines its work to make a cylinder opening in slabs & walls (concrete, block, precast etc.) along with steel with very fine finishing. Also the opening can be opened with different angles required.

We can open holes of different diameters (From 15mm to above than 2 meters). It can also open to any depth required.