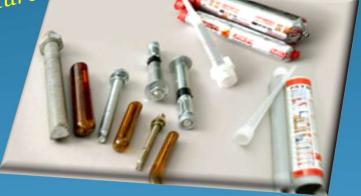

# **Chemical Anchor fixing**

Fixing of anchor with or without into reinforced concrete structure

Chemical bolt and anchor fixing is mostly used for hanging steel or increasing steel in columns as well as beams etc. for extensional work.