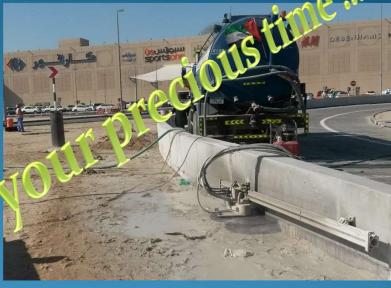

#### **Concrete Wire Saw Cutter**

We can cut concrete columns, beams, slabs as well as stairs etc. of different depths using concrete diamond wire. With Concrete wire Cutter we cut concrete up to the infinite depth. This machine is operated through remote control and having a wide range of safety system. The heads of both the machines: Saw Cutter and Wire Saw Cutter are changed. Rest of the unit remains same.