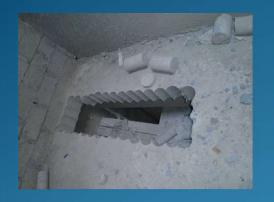

#### **Concrete Core Cutting**

As the name defines its work to make a cylinder opening in slabs & walls (concrete, block, precast etc.) along with steel with very fine finishing. Also the opening can be opened with different angles required.

We can open holes of different diameters (From 15mm to above than 2 meters). It can also open to any depth required.