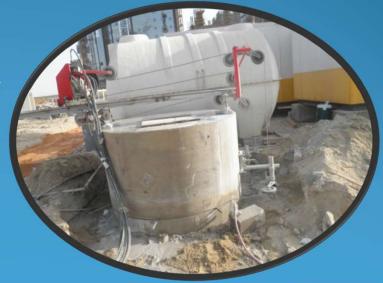

# **Chemical Anchor fixing**

Fixing of anchor with or without into reinforced concrete structure

Chemical bolt and anchor fixing is mostly used for hanging steel or increasing steel in columns as well as beams etc. for extensional work.