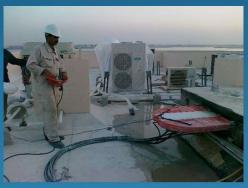

#### **Concrete Core Cutting**

As the name defines its work to make a cylinder opening in slabs & walls (concrete, block, precast etc.) along with steel with very fine finishing. Also the opening can be opened with different angles required.

We can open holes of different diameters (From 15mm to above than 2 meters). It can also open to any depth required.