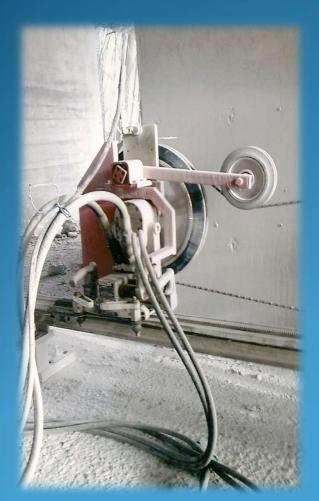

#### **Concrete Wire Saw Cutter**

We can cut concrete columns, beams, slabs as well as stairs etc. of different depths using concrete diamond wire. With Concrete wire Cutter we cut concrete up to the infinite depth. This machine is operated through remote control and having a wide range of safety system. The heads of both the machines: Saw Cutter and Wire Saw Cutter are changed. Rest of the unit remains same.