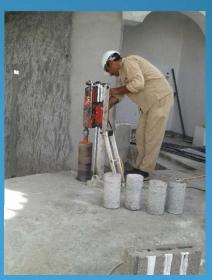

#### **Concrete Core Cutting**

As the name defines its work to make a cylinder opening in slabs & walls (concrete, block, precast etc.) along with steel with very fine finishing. Also the opening can be opened with different angles required.

We can open holes of different diameters (From 15mm to above than 2 meters). It can also open to any depth required.