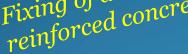

# **Chemical Anchor fixing**

Fixing of anchor with or without into reinforced concrete structure

Chemical bolt and anchor fixing is mostly used for hanging steel or increasing steel in columns as well as beams etc. for extensional work.