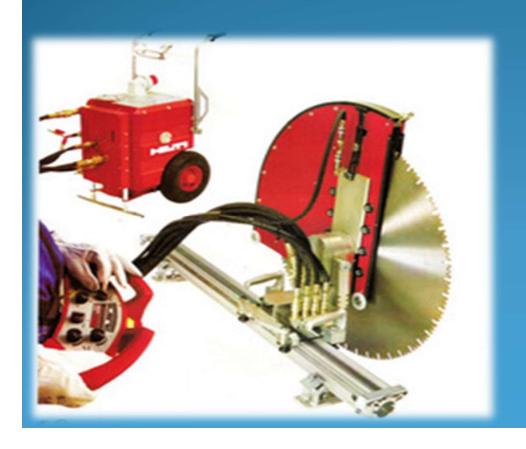

# **Concrete Saw Cutting**

We can cut concrete columns, beams, slabs as well as stairs etc. of different depths using concrete diamond blades. With Concrete Saw Cutter, we cut concrete up to the limited depth. This machine is operated through remote control and having a wide range of safety system.

#### **Concrete Wire Saw Cutter**

We can cut concrete columns, beams, slabs as well as stairs etc. of different depths using concrete diamond wire. With Concrete wire Cutter we cut concrete up to the infinite depth. This machine is operated through remote control and having a wide range of safety system. The heads of both the machines: Saw Cutter and Wire Saw Cutter are changed. Rest of the unit remains same.

All the cut pieces are carried out with so many different techniques.
According to the situations.