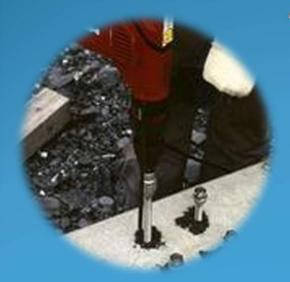

#### **Concrete Core Cutting**

As the name defines its work to make a cylinder opening in slabs & walls (concrete, block, precast etc.) along with steel with very fine finishing. Also the opening can be opened with different angles required.

We can open holes of different diameters (From 15mm to above than 2 meters). It can also open to any depth required.