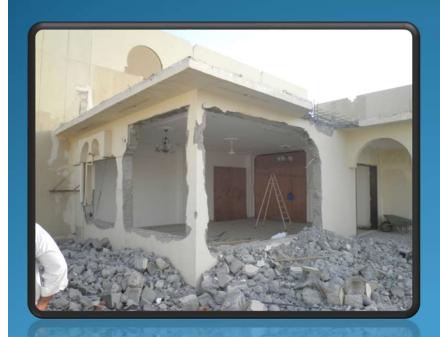

#### **Controlled Demolition**

In controlled Demolition we can demolish concrete, block structure according to the site & the situation.

According to the demand, we can demolish concrete without cutting steel bars. We can also remove debris to the related damping yard.