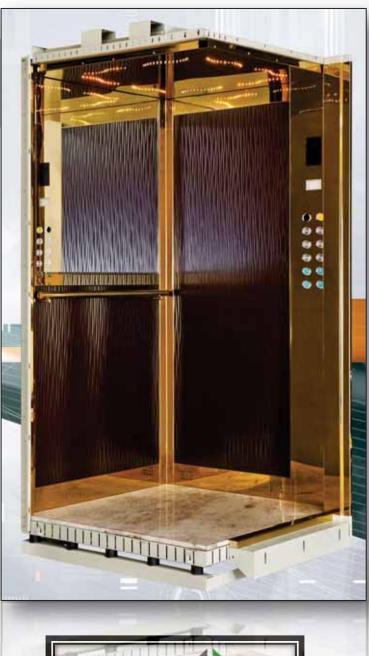

### Interior Cabin Design

Tel: +971 4 3211 851 / Fax: +971 4 3211 852 / P.O.Box: 118764, Dubai, UAE

#### Interior Cabin Design

Tel: +971 4 3211 851 / Fax: +971 4 3211 852 / P.O.Box: 118764, Dubai, UAE

Tel: +971 4 3211 851 / Fax: +971 4 3211 852 / P.O.Box: 118764, Dubai, UAE

Tel: +971 4 3211 851 / Fax: +971 4 3211 852 / P.O.Box: 118764, Dubai, UAE