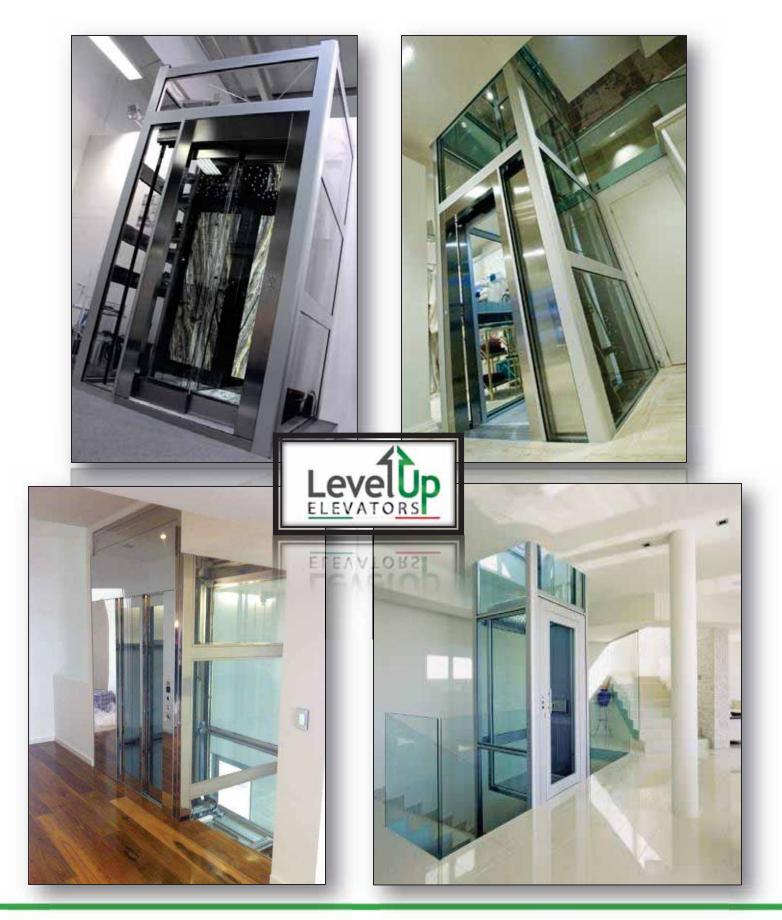

# **CREATIVITY**To Fulfil Your Desires

Client: Mr. Ahmed Ateeq Al-Dhaheri

**Lift type**: Glass home lift hydraulic system (G+2)

Location: Al-Ain , UAE

Tel: +971 4 3211 851 / Fax: +971 4 3211 852 / P.O.Box: 118764, Dubai, UAE

Client: Mr. Hani Taha

Lift type: Passenger Lift Traction system

**Location**: Dubai, UAE

 $\mathsf{Tel:}\ +971\ 4\ 3211\ 851\ /\ \mathsf{Fax:}\ +971\ 4\ 3211\ 852\ /\ \mathsf{P.O.Box:}\ 118764, \ \mathsf{Dubai}, \ \mathsf{UAE}$ 