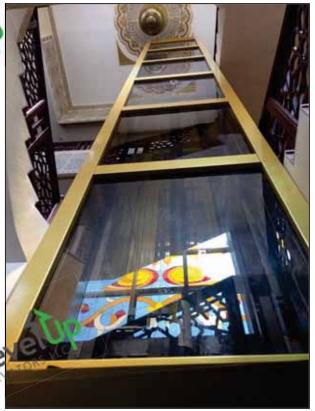

# **CREATIVITY**To Fulfil Your Desires

Client: Mr. Ahmed Ateeq Al-Dhaheri

**Lift type**: Glass home lift hydraulic system (G+2)

Location: Al-Ain , UAE

Tel: +971 4 3211 851 / Fax: +971 4 3211 852 / P.O.Box: 118764, Dubai, UAE