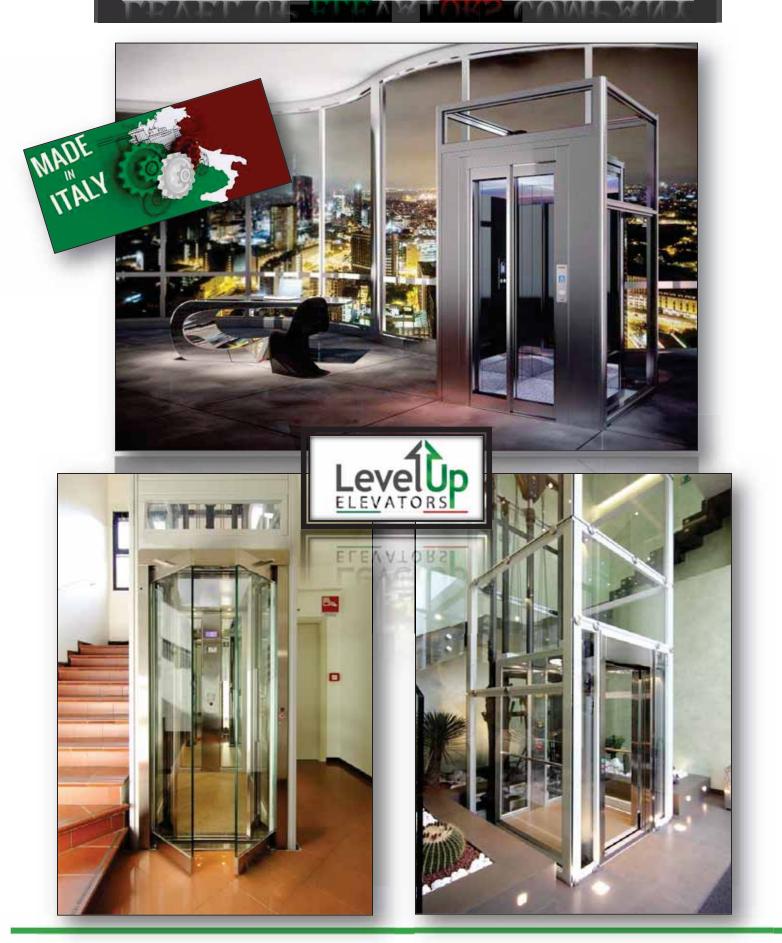

sheikha Maryam Al maktoum

Lift type: Glass passenger lift hydraulic system

Location: Dubai, UAE







 $\mathsf{Tel:}\ +971\ 4\ 3211\ 851\ /\ \mathsf{Fax:}\ +971\ 4\ 3211\ 852\ /\ \mathsf{P.O.Box:}\ 118764, \ \mathsf{Dubai}, \ \mathsf{UAE}$ 





Project: Fashion shop

Client: F7 Desifn

Lift type: Glass home lift hydraulic system

**Location**: Dubai, UAE







Tel: +971 4 3211 851 / Fax: +971 4 3211 852 / P.O.Box: 118764, Dubai, UAE











Tel: +971 4 3211 851 / Fax: +971 4 3211 852 / P.O.Box: 118764, Dubai, UAE

# LEVEL UP <u>ELEVAT<mark>ORS</mark> COMPANY</u>











Tel: +971 4 3211 851 / Fax: +971 4 3211 852 / P.O.Box: 118764, Dubai, UAE











Tel: +971 4 3211 851 / Fax: +971 4 3211 852 / P.O.Box: 118764, Dubai, UAE

#### LEVEL UP ELEVAT<mark>ORS</mark> COMPANY















Tel: +971 4 3211 851 / Fax: +971 4 3211 852 / P.O.Box: 118764, Dubai, UAE

# LEVEL UP <u>ELEVAT<mark>ORS</mark> COMPANY</u>











Tel: +971 4 3211 851 / Fax: +971 4 3211 852 / P.O.Box: 118764, Dubai, UAE











Tel: +971 4 3211 851 / Fax: +971 4 3211 852 / P.O.Box: 118764, Dubai, UAE

# LEVEL UP ELEVAT<mark>ORS</mark> COMPANY















Tel: +971 4 3211 851 / Fax: +971 4 3211 852 / P.O.Box: 118764, Dubai, UAE

# LEVEL UP <u>ELEVAT<mark>ORS</mark> COMPANY</u>











Tel: +971 4 3211 851 / Fax: +971 4 3211 852 / P.O.Box: 118764, Dubai, UAE











Tel: +971 4 3211 851 / Fax: +971 4 3211 852 / P.O.Box: 118764, Dubai, UAE

# LEVEL UP ELEVAT<mark>ORS</mark> COMPANY







Interior Cabin Design





# Interior Cabin Design











# Interior Cabin Design