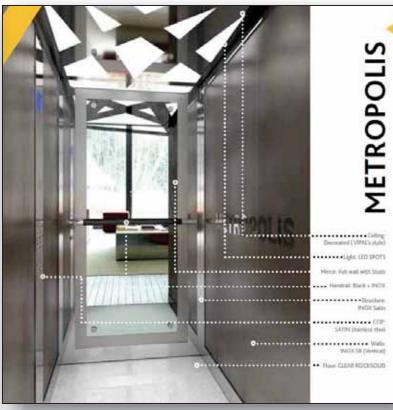

### Interior Cabin Design

Tel: +971 4 3211 851 / Fax: +971 4 3211 852 / P.O.Box: 118764, Dubai, UAE

Tel: +971 4 3211 851 / Fax: +971 4 3211 852 / P.O.Box: 118764, Dubai, UAE

#### **Interior Cabin Design**

Tel: +971 4 3211 851 / Fax: +971 4 3211 852 / P.O.Box: 118764, Dubai, UAE

Tel: +971 4 3211 851 / Fax: +971 4 3211 852 / P.O.Box: 118764, Dubai, UAE