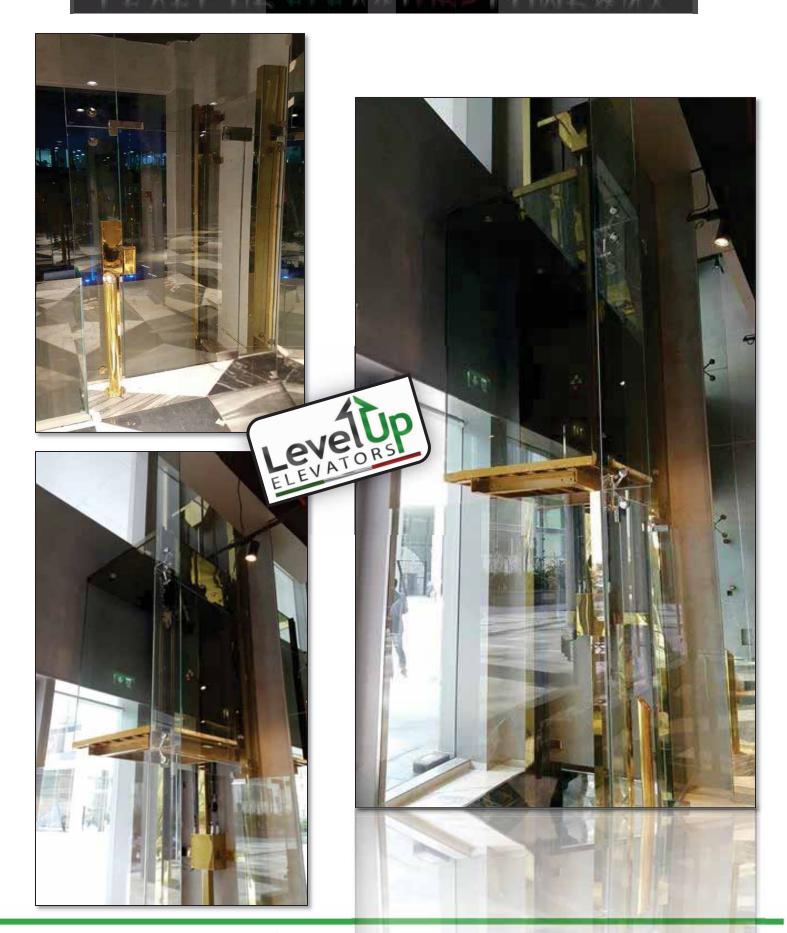

Project: Fashion shop

Client: F7 Desifn

Lift type: Glass home lift hydraulic system

**Location**: Dubai, UAE

Tel: +971 4 3211 851 / Fax: +971 4 3211 852 / P.O.Box: 118764, Dubai, UAE

Tel: +971 4 3211 851 / Fax: +971 4 3211 852 / P.O.Box: 118764, Dubai, UAE

# LEVEL UP <u>ELEVAT<mark>ORS</mark> COMPANY</u>

Tel: +971 4 3211 851 / Fax: +971 4 3211 852 / P.O.Box: 118764, Dubai, UAE

Tel: +971 4 3211 851 / Fax: +971 4 3211 852 / P.O.Box: 118764, Dubai, UAE