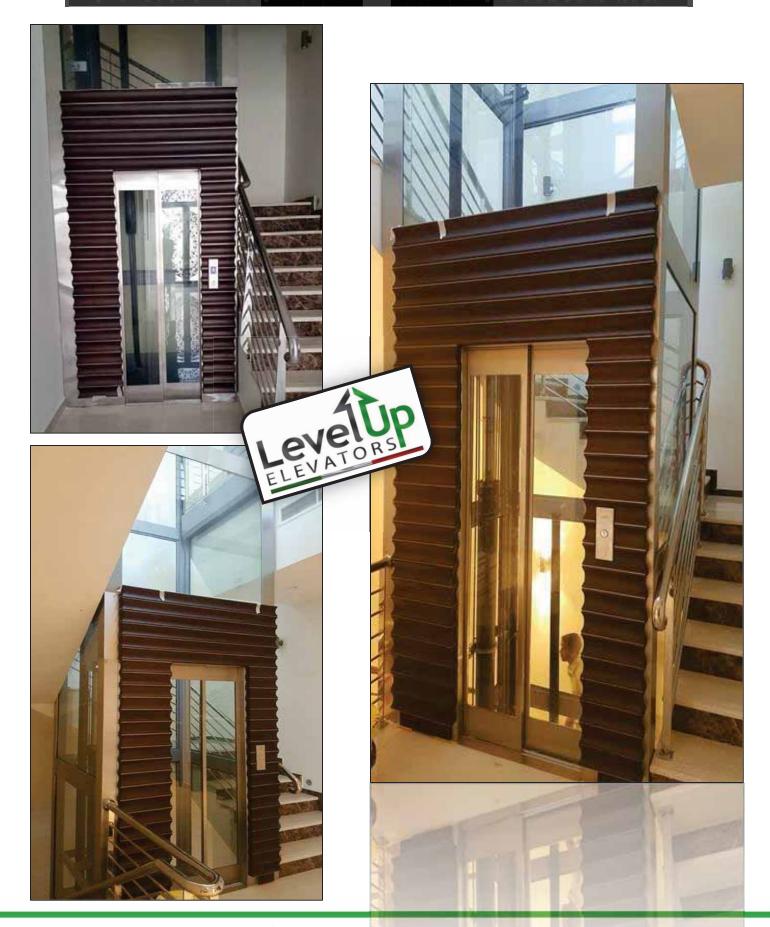

H.H. sheikha Maryam Al maktoum

Lift type: Glass passenger lift hydraulic system

Location: Dubai, UAE







 $\mathsf{Tel:}\ +971\ 4\ 3211\ 851\ /\ \mathsf{Fax:}\ +971\ 4\ 3211\ 852\ /\ \mathsf{P.O.Box:}\ 118764, \ \mathsf{Dubai}, \ \mathsf{UAE}$ 





Project: Fashion shop

Client: F7 Desifn

Lift type: Glass home lift hydraulic system

**Location**: Dubai, UAE







Tel: +971 4 3211 851 / Fax: +971 4 3211 852 / P.O.Box: 118764, Dubai, UAE











Tel: +971 4 3211 851 / Fax: +971 4 3211 852 / P.O.Box: 118764, Dubai, UAE

# LEVEL UP <u>ELEVAT<mark>ORS</mark> COMPANY</u>











Tel: +971 4 3211 851 / Fax: +971 4 3211 852 / P.O.Box: 118764, Dubai, UAE











Tel: +971 4 3211 851 / Fax: +971 4 3211 852 / P.O.Box: 118764, Dubai, UAE

#### LEVEL UP ELEVAT<mark>ORS</mark> COMPANY















Tel: +971 4 3211 851 / Fax: +971 4 3211 852 / P.O.Box: 118764, Dubai, UAE

# LEVEL UP <u>ELEVAT<mark>ORS</mark> COMPANY</u>











Tel: +971 4 3211 851 / Fax: +971 4 3211 852 / P.O.Box: 118764, Dubai, UAE











Tel: +971 4 3211 851 / Fax: +971 4 3211 852 / P.O.Box: 118764, Dubai, UAE

# LEVEL UP ELEVAT<mark>ORS</mark> COMPANY















Tel: +971 4 3211 851 / Fax: +971 4 3211 852 / P.O.Box: 118764, Dubai, UAE

# LEVEL UP <u>ELEVAT<mark>ORS</mark> COMPANY</u>











Tel: +971 4 3211 851 / Fax: +971 4 3211 852 / P.O.Box: 118764, Dubai, UAE











Tel: +971 4 3211 851 / Fax: +971 4 3211 852 / P.O.Box: 118764, Dubai, UAE

# LEVEL UP ELEVAT<mark>ORS</mark> COMPANY







Interior Cabin Design





# Interior Cabin Design











# Interior Cabin Design