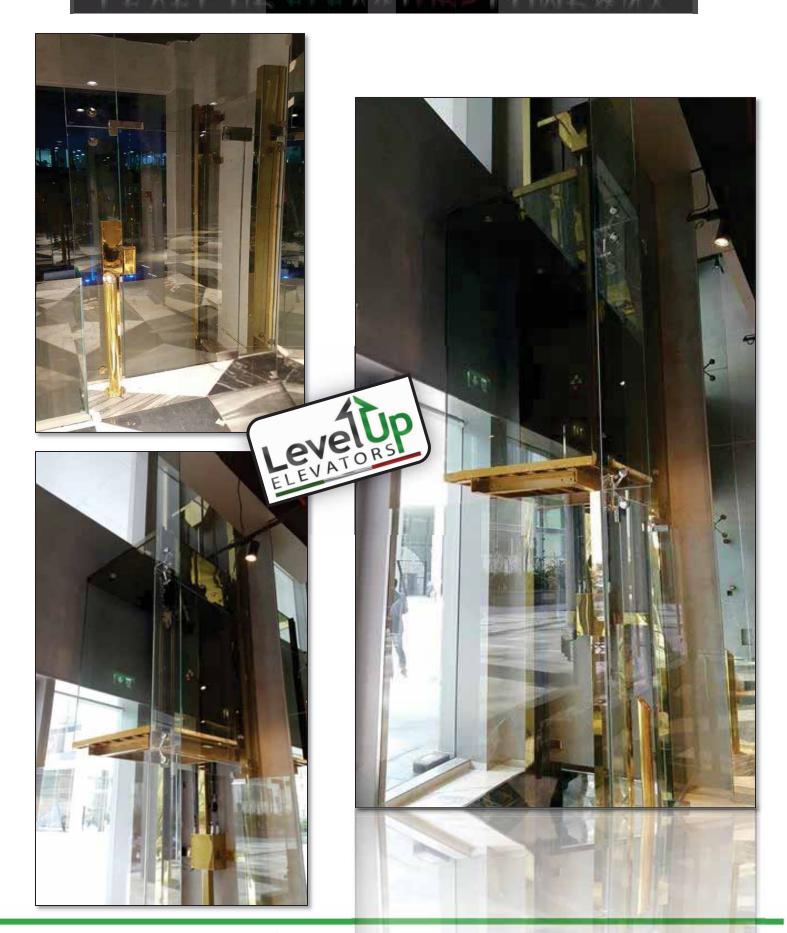

Client: H.H. sheikha Maryam Al maktoum

Lift type: Glass passenger lift hydraulic system

Location: Dubai, UAE

 $\mathsf{Tel:}\ +971\ 4\ 3211\ 851\ /\ \mathsf{Fax:}\ +971\ 4\ 3211\ 852\ /\ \mathsf{P.O.Box:}\ 118764, \ \mathsf{Dubai}, \ \mathsf{UAE}$ 