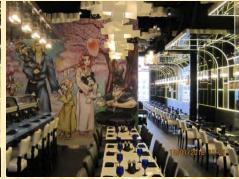

### **OFFICES**

Manga Sushi @ TDM (400 Sqm)

Café Bateel @ Arabian Ranches (800 Sqm)

Bice Mare @ Souq Al Bahar (600 Sqm)

Fume Restaurant @ Souq Al Manzil (900 Sqm)