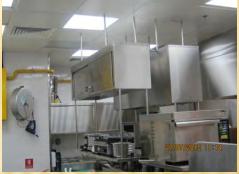

#### HVAC

Installation of all types of AC units, VAV's with BMS integration. Duct works (Metallic and preinsulated) with related fire dampers, attenuators, vcd's, grills and diffusers etc.

Total Ventilation Solution including installation of ESP and Ecology units with all duct and control works requirement for F&B outlets. Installation of dedicated Air Conditioning System for IT rooms with DX units, CCU's etc with control panel.

#### Fire Fighting

Installation of fire pumps, Sprinkler system with related pipe works, installation of fire hose real cabinets etc.