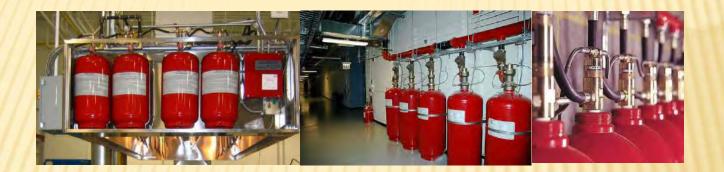

#### Fire Fighting

Installation of fire pumps, Sprinkler system with related pipe works, installation of fire hose real cabinets etc.

#### Fire Suppression System

Installation of FM 200 fire suppression system for IT rooms, LV rooms, Control rooms etc. Installation of automatic fire extinguishers.