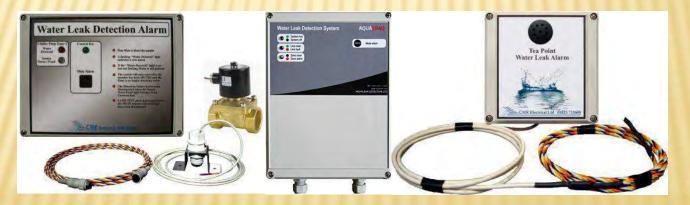

#### **Leak Detection System:**

Installation of water leak detection system for IT rooms with related detectors, cabling and control panel.