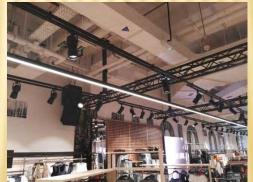

### **GENERIC STORES**

### **OFFICES**

Manga Sushi @ TDM (400 Sqm)

Café Bateel @ Arabian Ranches (800 Sqm)

Bice Mare @ Souq Al Bahar (600 Sqm)

Fume Restaurant @ Souq Al Manzil (900 Sqm)