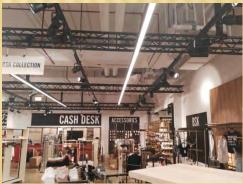

### **GENERIC STORES**

### **OFFICES**

Manga Sushi @ TDM (400 Sqm)

Café Bateel @ Arabian Ranches (800 Sqm)

Bice Mare @ Souq Al Bahar (600 Sqm)

Fume Restaurant @ Souq Al Manzil (900 Sqm)