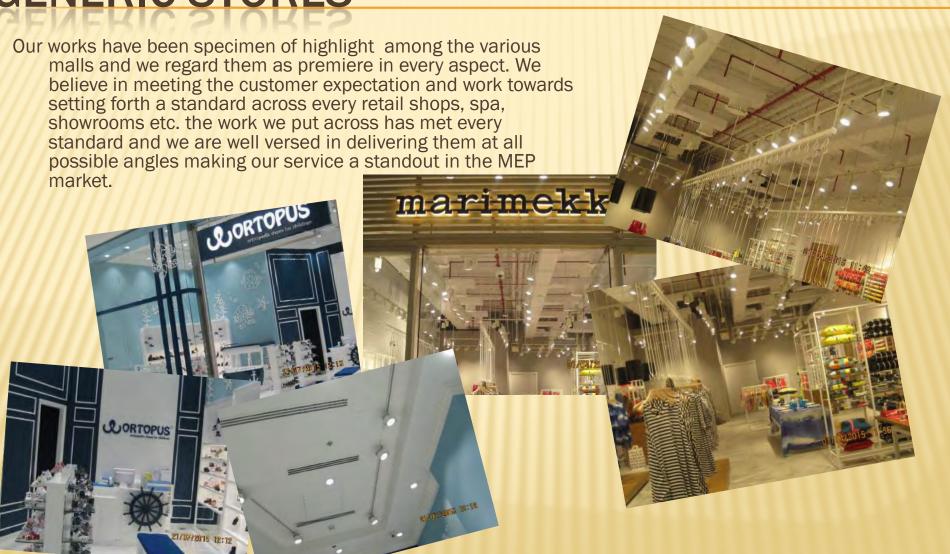

| NA                      | Scilla Interiors                      | Ongoing  |



### **GENERIC STORES**











### **OFFICES**



Manga Sushi @ TDM (400 Sqm)









Café Bateel @ Arabian Ranches (800 Sqm)









Bice Mare @ Souq Al Bahar (600 Sqm)









Fume Restaurant @ Souq Al Manzil (900 Sqm)









#### Markette Restaurant@ Dubai Mall (800 Sqm)









#### Reem Al Bawadi Restaurant @ Sahara Center (900 Sqm)









McDonalds @ Dubai Parks & Resorts (500 Sqm)









Fuzziwig Candy Factory @ Dubai Parks & Resorts (300 Sqm)









Nusret Burger @ Dubai Parks & Resorts (400 Sqm)









Tom's Deli @ Dubai Parks & Resorts (400 Sqm)









Zahr El Laymoun @ Souk Al Bahar (500 Sqm)









Huqqa:The Market @ Dubai Mall (1500 Sqm)









Cesare Paciotti @ TDM (100 Sqm)









MSGM @ TDM (200 Sqm)













Zara @ Dubai Mall (4231 sqm)













Roland Mouret @ TD