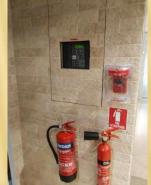

#### Fire Fighting

Installation of fire pumps, Sprinkler system with related pipe works, installation of fire hose real cabinets etc.

#### Fire Suppression System

Installation of FM 200 fire suppression system for IT rooms, LV rooms, Control rooms etc. Installation of automatic fire extinguishers.