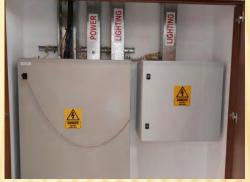

#### LV Panel and associated switch gear installation:-

Supply and installation of LV panels, SMDB's, DB's etc. with upstream and downstream power cabling, termination, testing and commissioning.