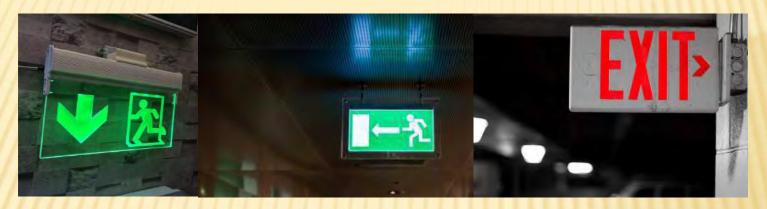

#### **Emergency Lighting**

Installation of Emergency/Exit lighting, both central battery based and Self Contained System.