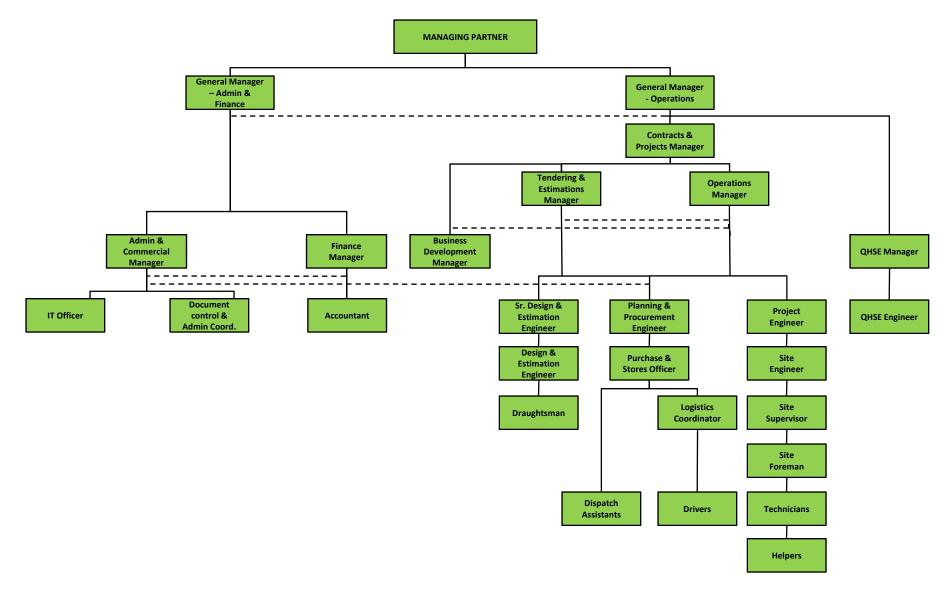

#### **ORGANIZATION CHART**

## STREAMLINE ELECTROMECHANICAL WORKS LLC EMPLOYEES LIST

|       | TOP MANAGEMENT                          |                 |
|-------|-----------------------------------------|-----------------|
| 1     | Chairman - Mr. Asem Fikree              |                 |
| 2     | Managing Partner - Mr. K.H. Wahabuddin  |                 |
| 3     | GM - Admin & Finance - Ms. Zerina Wahab |                 |
| 4     | GM - Operations - Ms. Harida Wahabuddin |                 |
| 5. NO | DESIGNATIONS                            | NO OF EMPLOYEES |
| 5     | Contracts & Projects Manager            | 1               |
| 6     | Operations Manager                      | 1               |
| 7     | Project Manager                         | 1               |
| 8     | Tendering & Estimation Manager          | 1               |
| 9     | QHSE Manager                            | 1               |
| 10    | Business Development Manager            | 1               |
| 11    | Finance Manager                         | 1               |
| 12    | Admin & Commercial Manager              | 1               |
| 13    | Project Engineers - Mechanical          | 3               |
| 14    | HVAC Engineers                          | 3               |
| 15    | Plumbing & Fire fighting Engineers      | 5               |
| 16    | Plumbing Site Engineers                 | 3               |
| 17    | Electrical Project Engineers            | 2               |
| 18    | Electrical Site Engineers               | 5               |
| 19    | Purchase Officer                        | 1               |
| 20    | Electrical Estimator                    | 2               |
| 21    | Mechanical Estimator                    | 1               |
| 22    | Electrical Draughtsman                  | 2               |
| 23    | Mechanical Draughtsman                  | 3               |
| 24    | Site Supervisors                        | 6               |
| 25    | Safety Officer                          | 1               |
| 26    | Foreman                                 | 8               |
| 27    | Technicians                             | 40              |
| 28    | Helpers                                 | 55              |
| 29    | Stores Incharges                        | 4               |
| 30    | Other Office Staffs                     | 3               |
| 31    | Drivers                                 | 5               |