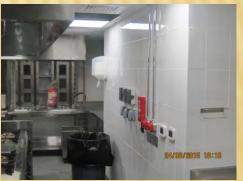

#### **IT Room**

Power System for IT room equipment's including UPS installation, earthling and bonding works, clean and dirty earthling for equipment's and other MEP services inside IT room.

#### **Leak Detection System:**

Installation of water leak detection system for IT rooms with related detectors, cabling and control panel.