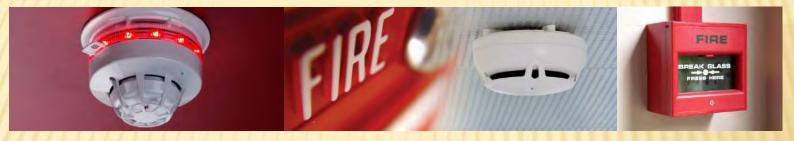

#### Fire Alarm System

Installation of Fire Alarm with Voice Evacuation System including Fire Alarm Control panel and other devices with Fire Resistant Cabling.