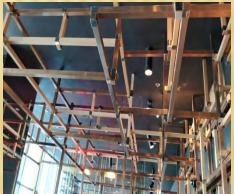

#### **MECHANICAL**

#### HVAC

Installation of all types of AC units, VAV's with BMS integration. Duct works (Metallic and preinsulated) with related fire dampers, attenuators, vcd's, grills and diffusers etc.

Total Ventilation Solution including installation of ESP and Ecology units with all duct and control works requirement for F&B outlets. Installation of dedicated Air Conditioning System for IT rooms with DX units, CCU's etc with control panel.

#### Fire Fighting

Installation of fire pumps, Sprinkler system with related pipe works, installation of fire hose real cabinets etc.

#### Fire Suppression System

Installation of FM 200 fire suppression system for IT rooms, LV rooms, Control rooms etc. Installation of automatic fire extinguishers.