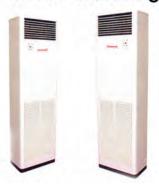

### Airconditioner

**Wall Type** 

Floor Ceiling

**Ducted Units** 

**Chilled Water** 

Top Discharge Condenser R410A/R22

Fan Coil Units R410A/R22/ Chilled water

Side Discharge Condenser R410A/R22