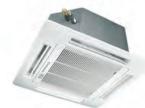

### Airconditioner

**Wall Type** 

Floor Ceiling

**Ducted Units** 

**Chilled Water** 

Top Discharge Condenser R410A/R22

Fan Coil Units R410A/R22/ Chilled water

Side Discharge Condenser R410A/R22